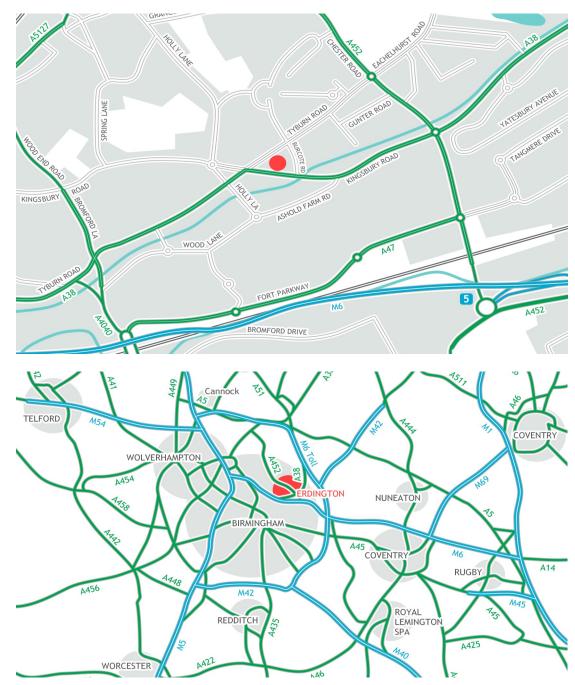

#### Location

The property is prominently positioned fronting the busy A38, Kingsbury Road close to the traffic light junction with Tyburn Road approximately 6 km (4 miles) north east of Birmingham city centre. Kingsbury Road links to Junction 5 of the M6 Motorway approximately 1.6 km (1 mile) to the North West and 3.5 km (2 miles) East of Junction 6 of the M6 Motorway.

The surrounding area is predominantly commercial in character with a cluster of retail, trade counter, industrial and distribution occupiers in close proximity. **Topps Tiles** and **Enterprise rent a car** adjoin the subject property with **HSS Hire**, **Floors 4 U**, **Tile Giant**, **Allied Carpets and Access Self Storage** opposite and **KFC**, **Burger King** and a retail park a short distance away from Kingsbury Road.