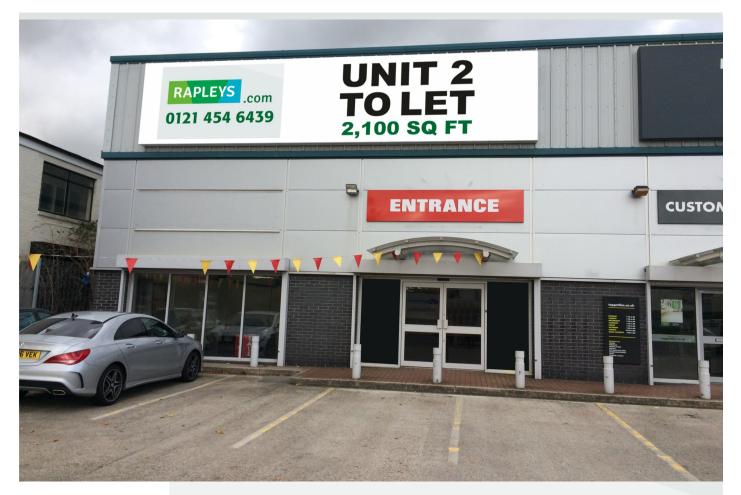

#### CONTACT

Jonathan Jones 07917 032674 jonathan.jones@rapleys.com

Alfred Bartlett 07738 090 760 alfred.bartlett@rapleys.com

rapleys.com 0370 777 6292 Prominent retail unit fronting the busy Kingsbury Road (A38)

198.07 sq m (2,132 sq ft)

Adjoining **Topps Tiles** and **Enterprise Rent a Car** and opposite Kingsbury Trading Estate

Nearby occupiers include **Tile Giant**, **Floors 4 U**, **Allied Carpets** and **HSS** 

#### **Terms**

The unit is available by way of a Licence for an initial term of 1 year at a quoting rent of £35,000 per annum inclusive of utility costs and rates.