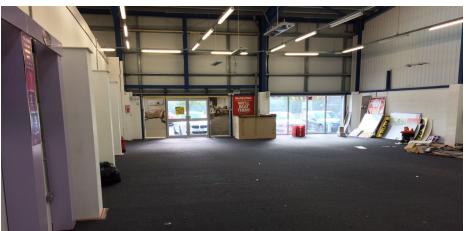

#### **Description**

The subject property is formed from a sub division of the Topps Tiles unit and comprises a modern single storey retail building of steel portal frame construction with double aluminium framed and glazed doors and showroom window behind roller shutters. Internally the space is predominantly open plan showroom space with staff toilet and kitchen facilities at the rear and shared with Topps Tiles.