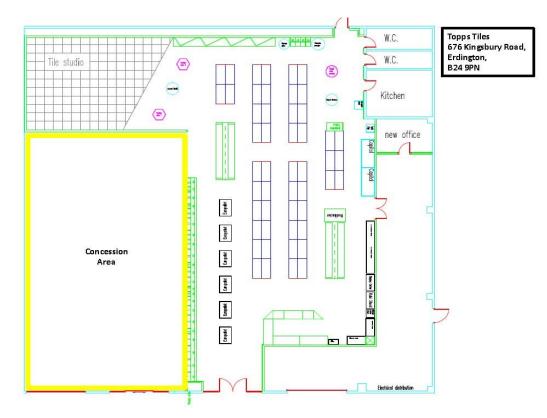

#### Accommodation

The property comprises the following approximate floor areas:

Sq m

198.06

| Alfred Bartlett            | Noto: The should a |
|----------------------------|--------------------|
| jonathan.jones@rapleys.com | Unit               |
| 07917 032674               |                    |
|                            |                    |

Note: The above areas have been calculated in accordance with the RICS Code of Measuring Practice on an approximate gross internal basis and must be verified by interested parties.

Sq ft

2,132