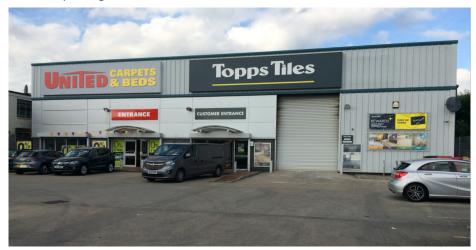

The surrounding area is predominantly commercial in character with a cluster of retail, trade counter, industrial and distribution occupiers in close proximity. **Topps Tiles** and **Enterprise rent a car** adjoin the subject property with **HSS Hire**, **Floors 4 U**, **Tile Giant**, **Allied Carpets and Access Self Storage** opposite and **KFC**, **Burger King** and a retail park a short distance away from Kingsbury Road.

#### **Description**

The subject property is formed from a sub division of the Topps Tiles unit and comprises a modern single storey retail building of steel portal frame construction with double aluminium framed and glazed doors and showroom window behind roller shutters. Internally the space is predominantly open plan showroom space with staff toilet and kitchen facilities at the rear and shared with Topps Tiles.