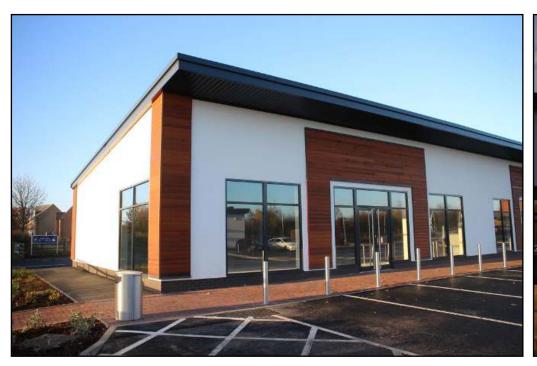

# TO LET

New build retail scheme anchored by Aldi, Costa drive-thru, Greggs & Subway

Single unit available circa 224 m<sup>2</sup> (2,411 ft<sup>2</sup>)

#### **DESCRIPTION**

New build retail unit built to the following design:

- Shell specification
- Concrete floors
- Blockwork walls
- Services to tails
- Ready for tenant fit-out
- Shop front may be available by separate negotiation

#### **ACCOMMODATION**

Unit C 224 m<sup>2</sup> (2,411 ft<sup>2</sup>)