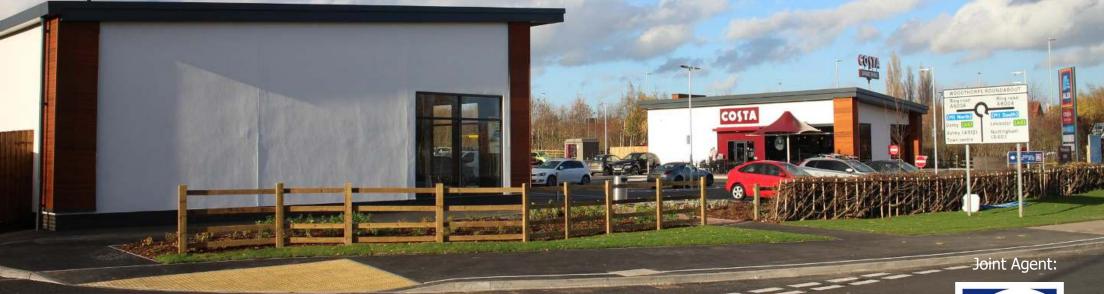

# TO LET

New build retail scheme anchored by Aldi, Costa drive-thru, Greggs & Subway

Single unit available circa 224 m<sup>2</sup> (2,411 ft<sup>2</sup>)

#### **LOCATION**

The subject site is a highly prominent new retail development (subject to planning consent) fronting Allendale Road and Ling Road to the south of Loughborough on the A6004. This link road provides the main A6 from the Soar Valley towards Loughborough University and Junction 23 of the M1.

#### **DESCRIPTION**

New build retail unit built to the following design:

- Shell specification
- Concrete floors
- Blockwork walls
- Services to tails
- Ready for tenant fit-out
- Shop front may be available by separate negotiation