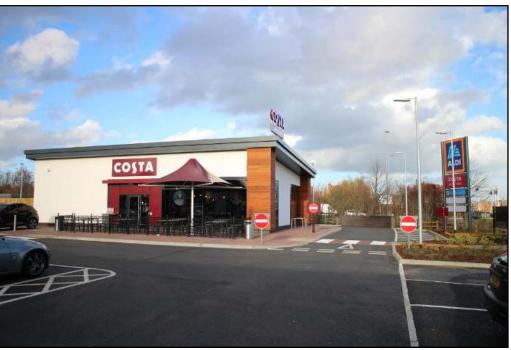

# TO LET

New build retail scheme anchored by Aldi, Costa drive-thru, Greggs & Subway

Single unit available circa 224 m<sup>2</sup> (2,411 ft<sup>2</sup>)

#### **LOCATION**

The subject site is a highly prominent new retail development (subject to planning consent) fronting Allendale Road and Ling Road to the south of Loughborough on the A6004. This link road provides the main A6 from the Soar Valley towards Loughborough University and Junction 23 of the M1.