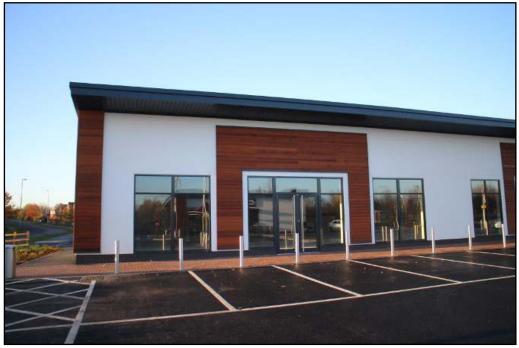

# TO LET

New build retail scheme anchored by Aldi, Costa drive-thru, Greggs & Subway

Single unit available circa 224 m<sup>2</sup> (2,411 ft<sup>2</sup>)

#### **DESCRIPTION**

New build retail unit built to the following design:

- Shell specification
- Concrete floors
- Blockwork walls
- Services to tails
- Ready for tenant fit-out
- Shop front may be available by separate negotiation

#### **ACCOMMODATION**

Unit C 224 m<sup>2</sup> (2,411 ft<sup>2</sup>)