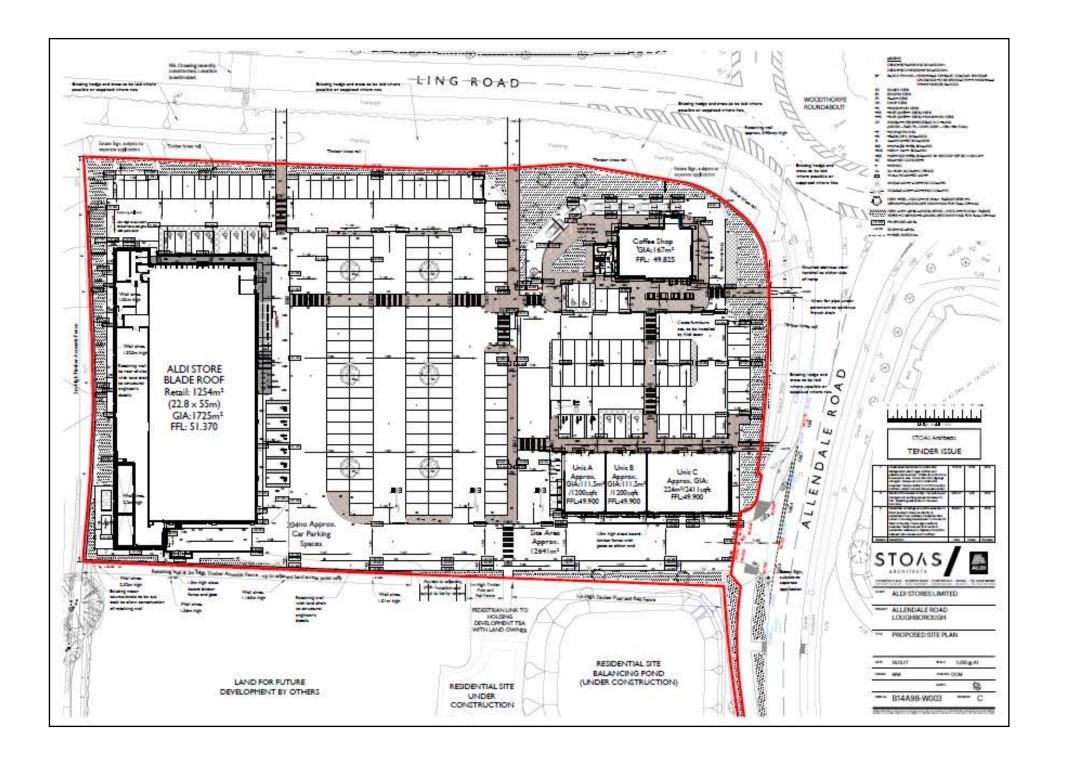

#### **DESCRIPTION**

New build retail unit built to the following design:

- Shell specification
- Concrete floors
- Blockwork walls
- Services to tails
- Ready for tenant fit-out
- Shop front may be available by separate negotiation

#### **ACCOMMODATION**

Unit C 224 m<sup>2</sup> (2,411 ft<sup>2</sup>)

## PROPOSED SERVICE CHARGE

Unit C contribution 36.37%, ie, estimated budget for 2018/2019 £4,670 per annum.