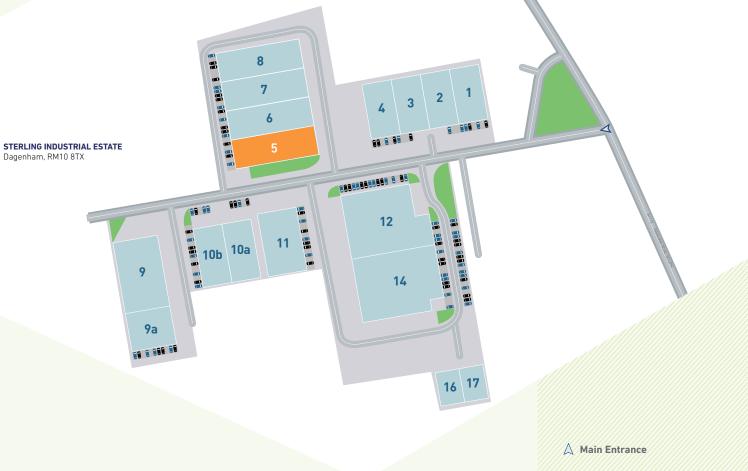

### **AVAILABILITY SCHEDULE**

| Unit   | Unit Size Sq Ft | Unit Size Sqm | Estate Size<br>144,393 sq ft |
|--------|-----------------|---------------|------------------------------|
| Unit 5 | 9,726 sq ft     | 904 sqm       |                              |
|        |                 |               | 3 Phase Power<br>Supply      |