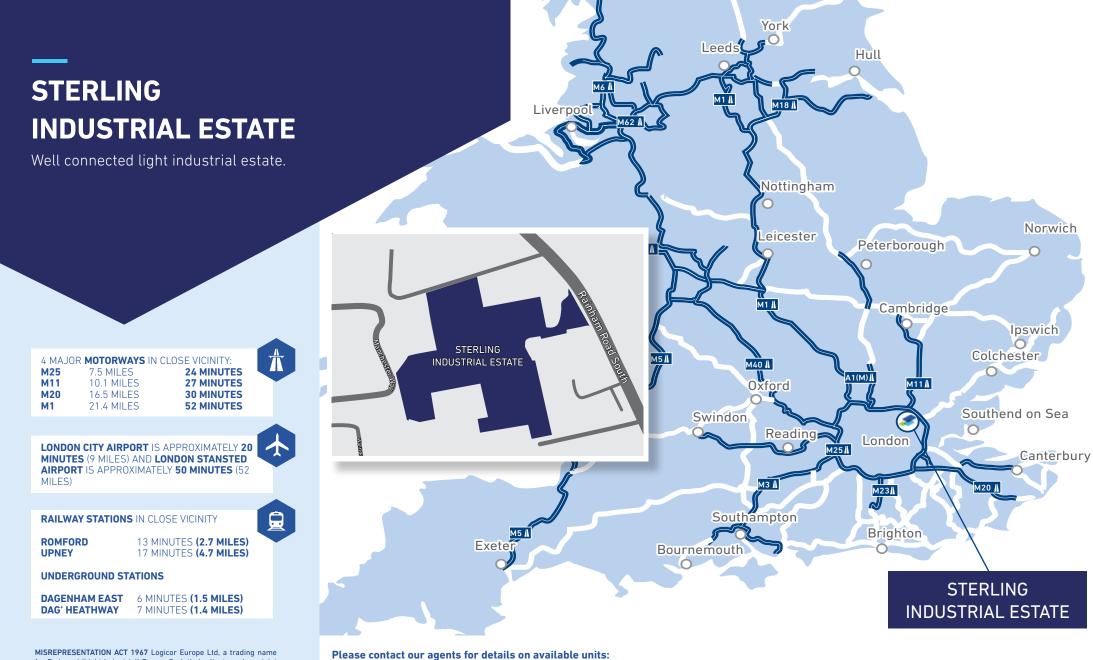

## STERLING INDUSTRIAL ESTATE

Well located industrial estate with good transport links to Central London.

Sterling Industrial Estate is an established industrial complex comprising of 17 units with accommodation available in a range of sizes. It is strategically located within easy reach of Dagenham town centre, Romford and Hornchurch. The A12, A13 and A127 are just a short distance away and give access to the M25. Dagenham East Underground Station is located within walking distance. Existing tenants include Screwfix, Benchmarx, Toolstation and Topps Tiles.