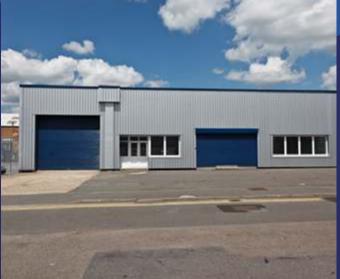

### STERLING INDUSTRIAL ESTATE

HIGH QUALITY TRADING ESTATE (UNIT SIZES 5,583 - 39,002 SQ FT) SAT NAV: RM10 8TX

## STERLING INDUSTRIAL ESTATE

Well located industrial estate with good transport links to Central London.

Sterling Industrial Estate is an established industrial complex comprising of 17 units with accommodation available in a range of sizes. It is strategically located within easy reach of Dagenham town centre, Romford and Hornchurch. The A12, A13 and A127 are just a short distance away and give access to the M25. Dagenham East Underground Station is located within walking distance. Existing tenants include Screwfix, Benchmarx, Toolstation and Topps Tiles.

### SPECIFICATION

- Established trade counter location.
- 24 hour access.
- All main services.
- Good natural light within premises.
- Forecourt loading areas.
- Electic roller shutters.
- Fitted offices.
- 3 phase power.