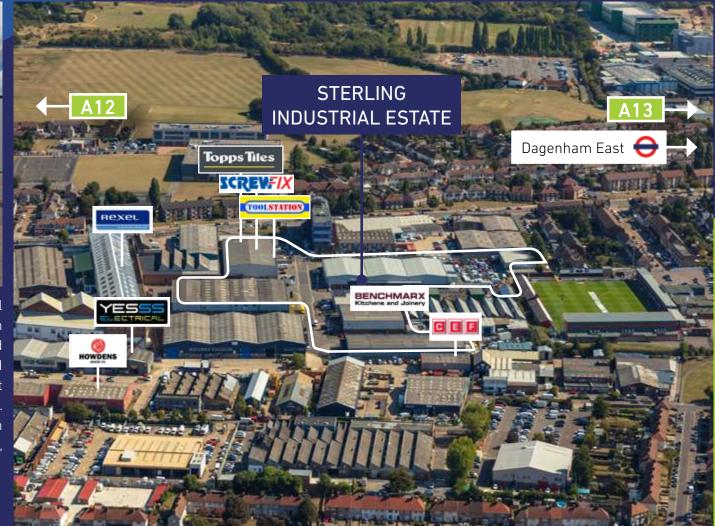

## STERLING INDUSTRIAL ESTATE

Well located industrial estate with good transport links to Central London.

Sterling Industrial Estate is an established industrial complex comprising of 17 units with accommodation available in a range of sizes. It is strategically located within easy reach of Dagenham town centre, Romford and Hornchurch. The A12, A13 and A127 are just a short distance away and give access to the M25. Dagenham East Underground Station is located within walking distance. Existing tenants include Screwfix, Benchmarx, Toolstation and Topps Tiles.