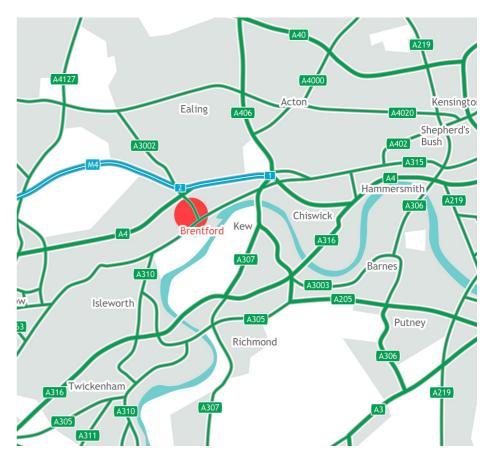

#### Location

The site is located on Great West Road, at its junction with Lionel Road North in Brentford, west London. The area surrounding the site comprises a mixture of commercial and residential properties, along with open areas of Gunnersbury Park which lies immediately to the north of the site.