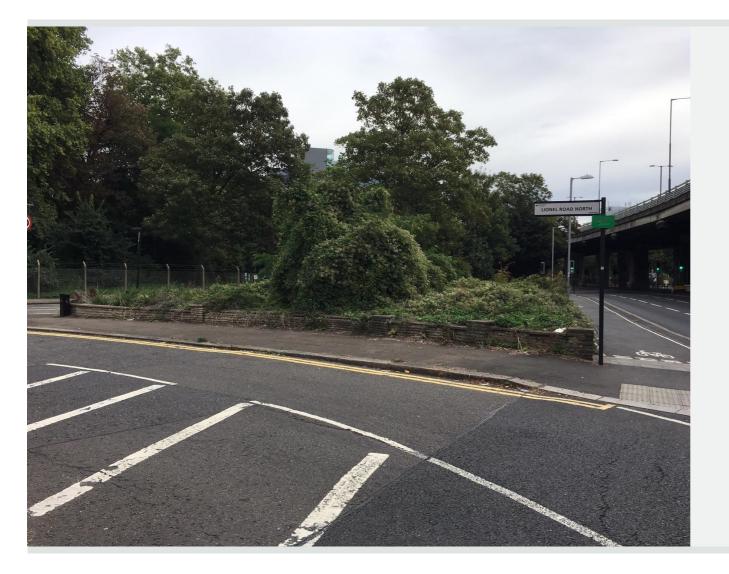

#### Location

The site is located on Great West Road, at its junction with Lionel Road North in Brentford, west London. The area surrounding the site comprises a mixture of commercial and residential properties, along with open areas of Gunnersbury Park which lies immediately to the north of the site.

#### **Description**

The site is triangular shaped and is approximately 0.085 acres with a low brick wall surrounding the perimeter and comprises level ground.

Approximately 80,000 vehicles pass through the M4 flyover per day (Department for Transport) making it an ideal opportunity for an advertising operator or other roadside uses subject to planning.