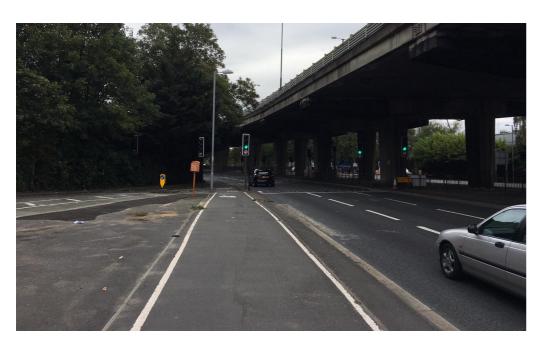

The M4 is a major UK motorway which runs from west London to south west Wales. The major towns and cities along the route include Slough, Reading, Swindon and Bristol.

#### **Description**

The site is triangular shaped and is approximately 0.085 acres with a low brick wall surrounding the perimeter and comprises level ground.

Approximately 80,000 vehicles pass through the M4 flyover per day (Department for Transport) making it an ideal opportunity for an advertising operator or other roadside uses subject to planning.