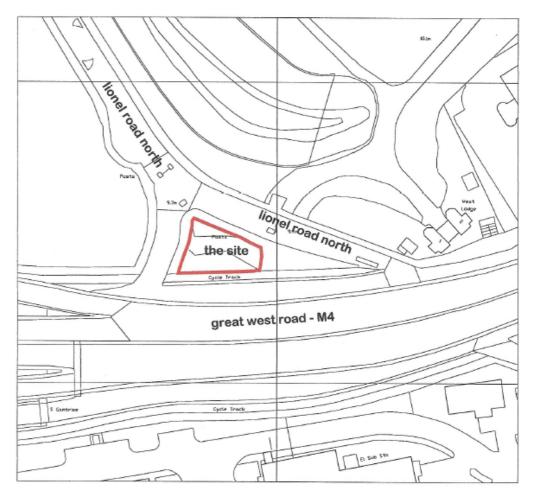

#### **Description**

The site is triangular shaped and is approximately 0.085 acres with a low brick wall surrounding the perimeter and comprises level ground.

Approximately 80,000 vehicles pass through the M4 flyover per day (Department for Transport) making it an ideal opportunity for an advertising operator or other roadside uses subject to planning.

#### **Site Area**

The property comprises the following approximate site area:

|                 | Hectare | Acre  |
|-----------------|---------|-------|
| Total Site Area | 0.034   | 0.085 |

Note: Unless otherwise stated, the site areas/dimensions are scaled from the existing plans and must be verified by interested parties.