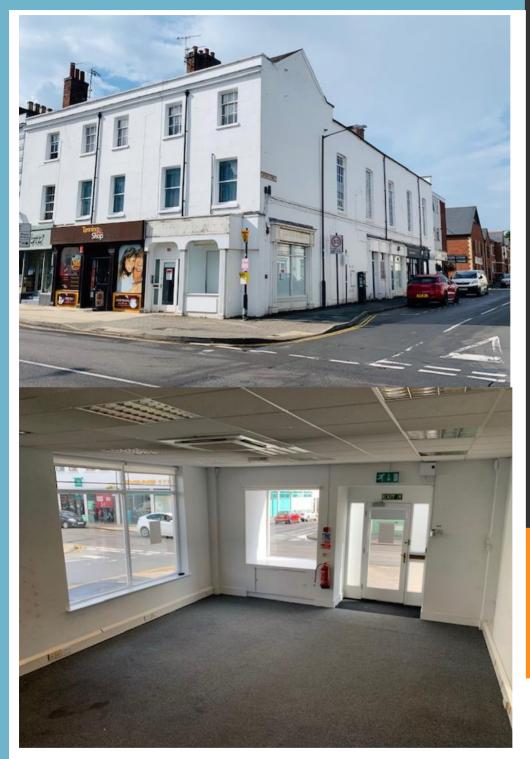

#### Location

Warwick Street is one of Leamington Spa's principal secondary retailing locations, hosting many interesting and notable retailers, restaurants and coffee shops. 103 Warwick Street is situated on the corner of Oxford Street, close to retailers such as Evans Cycles and popular restaurant Libertine Burger. Car parking is available on street and close by on the Chandos Street surface car park.

# **Description & Accommodation**

The property comprises a ground floor lock up shop with a net retail area of 895 sq ft. There is an office to the rear measuring 84 sq ft. The shop also enjoys kitchenette and WC facilities and benefits from a secondary access point from the Oxford Street elevation. Air conditioning is installed at the property.