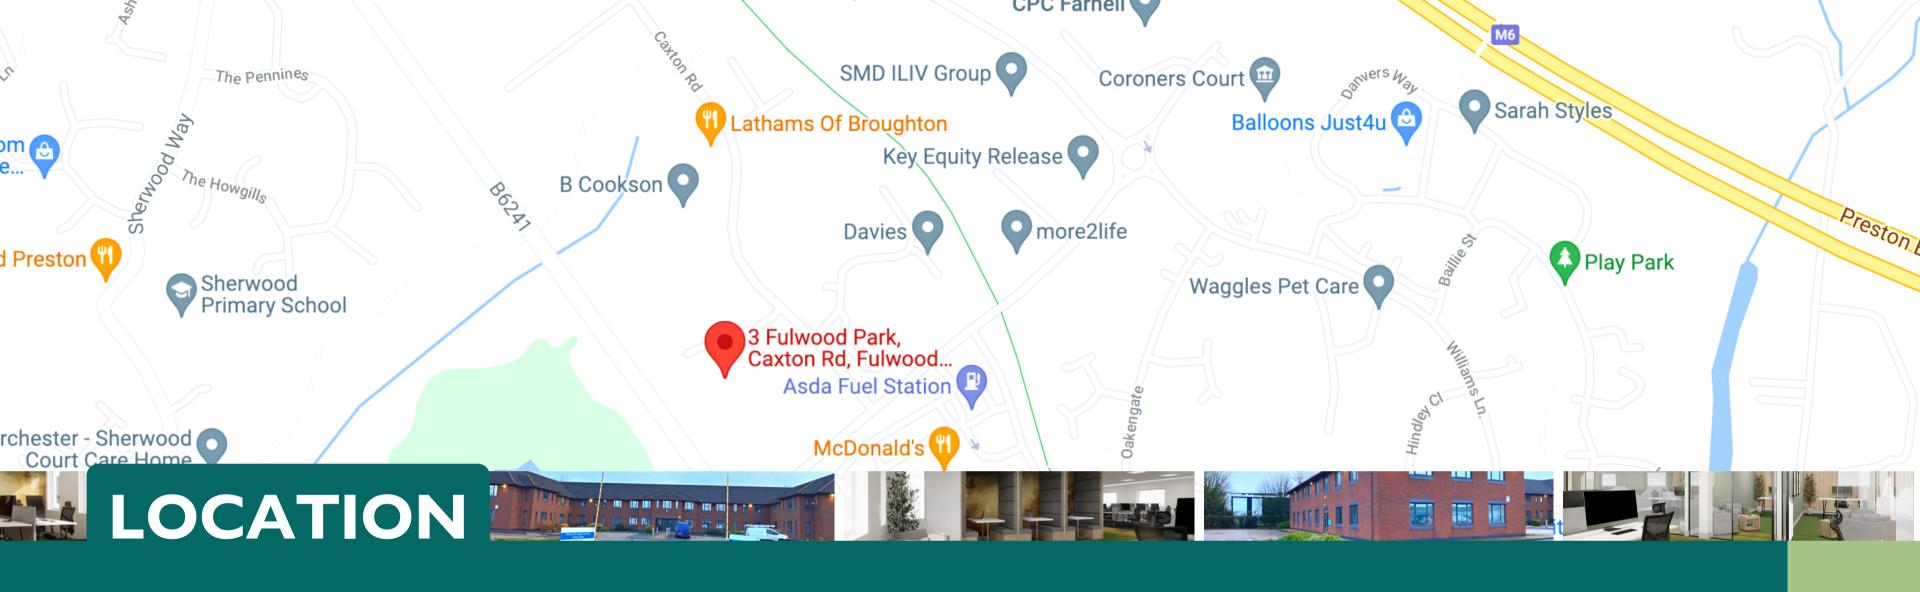

# MANAGED & SERVICED OFFICE SOLUTIONS

WITH
EVERYTHING
YOU NEED
AT YOUR
DOORSTEP

WELCOME TO
NO

**FULWOOD** 

The property is situated on Caxton Road close to its junction with Oliver's Place and in turn Eastway, providing excellent access to junction 32 and 31A M6 (2 miles) and junction 1 M55 (1.5 miles) whilst Preston city centre lies less than 1.5 miles to the south west. Preston railway station serves both local and national rail routes on the West Coast Mainline which connects London Euston with Glasgow. Liverpool and Manchester Airports are also easily accessible and local bus and transport links are close by.