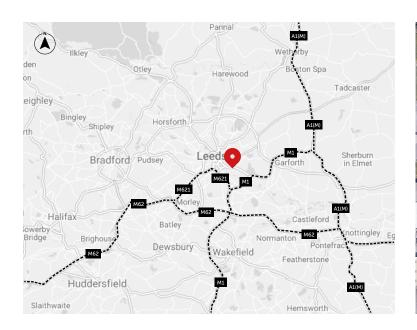

#### LOCATION

Cross Green 157 is situated within the highly popular and well-established Cross Green Industrial Estate some 1.5 miles to the east of Leeds City Centre and some 1.8 miles to the west of Junction 45 of the M1 motorway.

The property itself is accessed off Cross Green Approach with access to Pontefract Lane (A63) via both Knowsthorpe Lane and Knowsthorpe Gate.