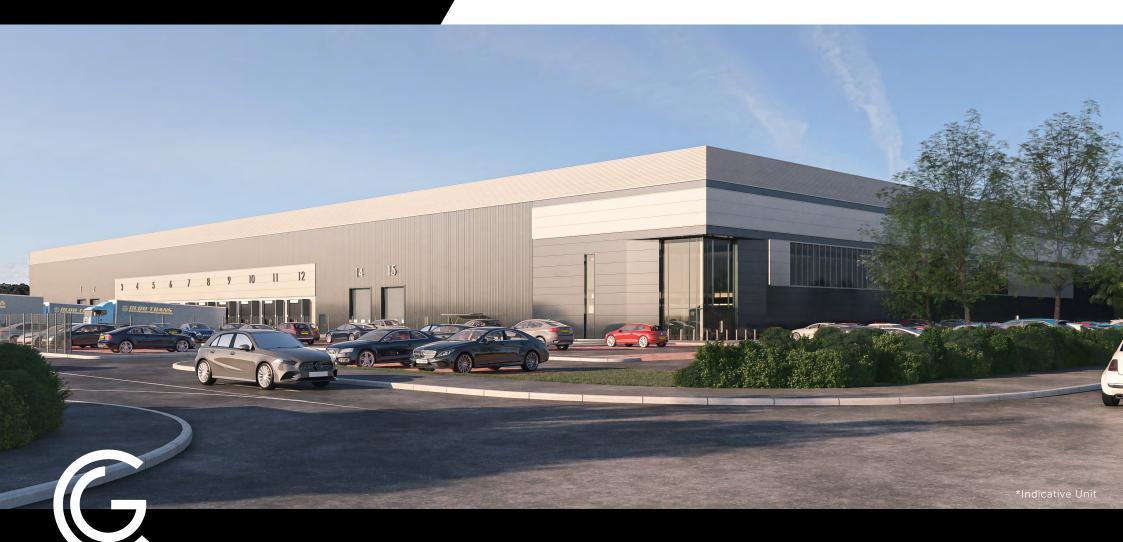

#### **DESCRIPTION**

The property will comprise a steel portal framed single storey warehouse unit with internal offices at first floor level together with a secure concrete service yard and separate car park.

#### **SPECIFICATION**

The unit will offer the following specification: -

- Clear Internal Headroom of 12.5 m
- 50KN/m<sup>2</sup> Floor Loading
- 10 Dock Level loading doors
- 4 Ground Level loading doors
- 56m deep loading yard
- 5% office element (capable of expansion)
- 192 car parking spaces and 20 HGV Parking Spaces