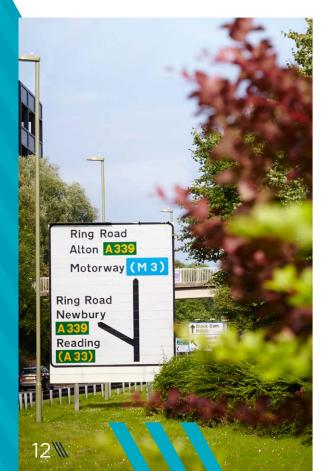

## THE WIABLE CONNECTIONS

**VIABLES3** is located approximately halfway between junctions 6 and 7 of the M3 motorway, close to Basingstoke town centre and the ring road.

The latter can be accessed by car within a couple of minutes and results in a highly efficient road system within the town.

Basingstoke mainline railway station provides a direct service to London, Waterloo (45 minutes), Reading, Southampton and the West Country.

The Elizabeth Line into London can be accessed at Reading from 2021, some 15 minutes by rail and 17 miles by road.