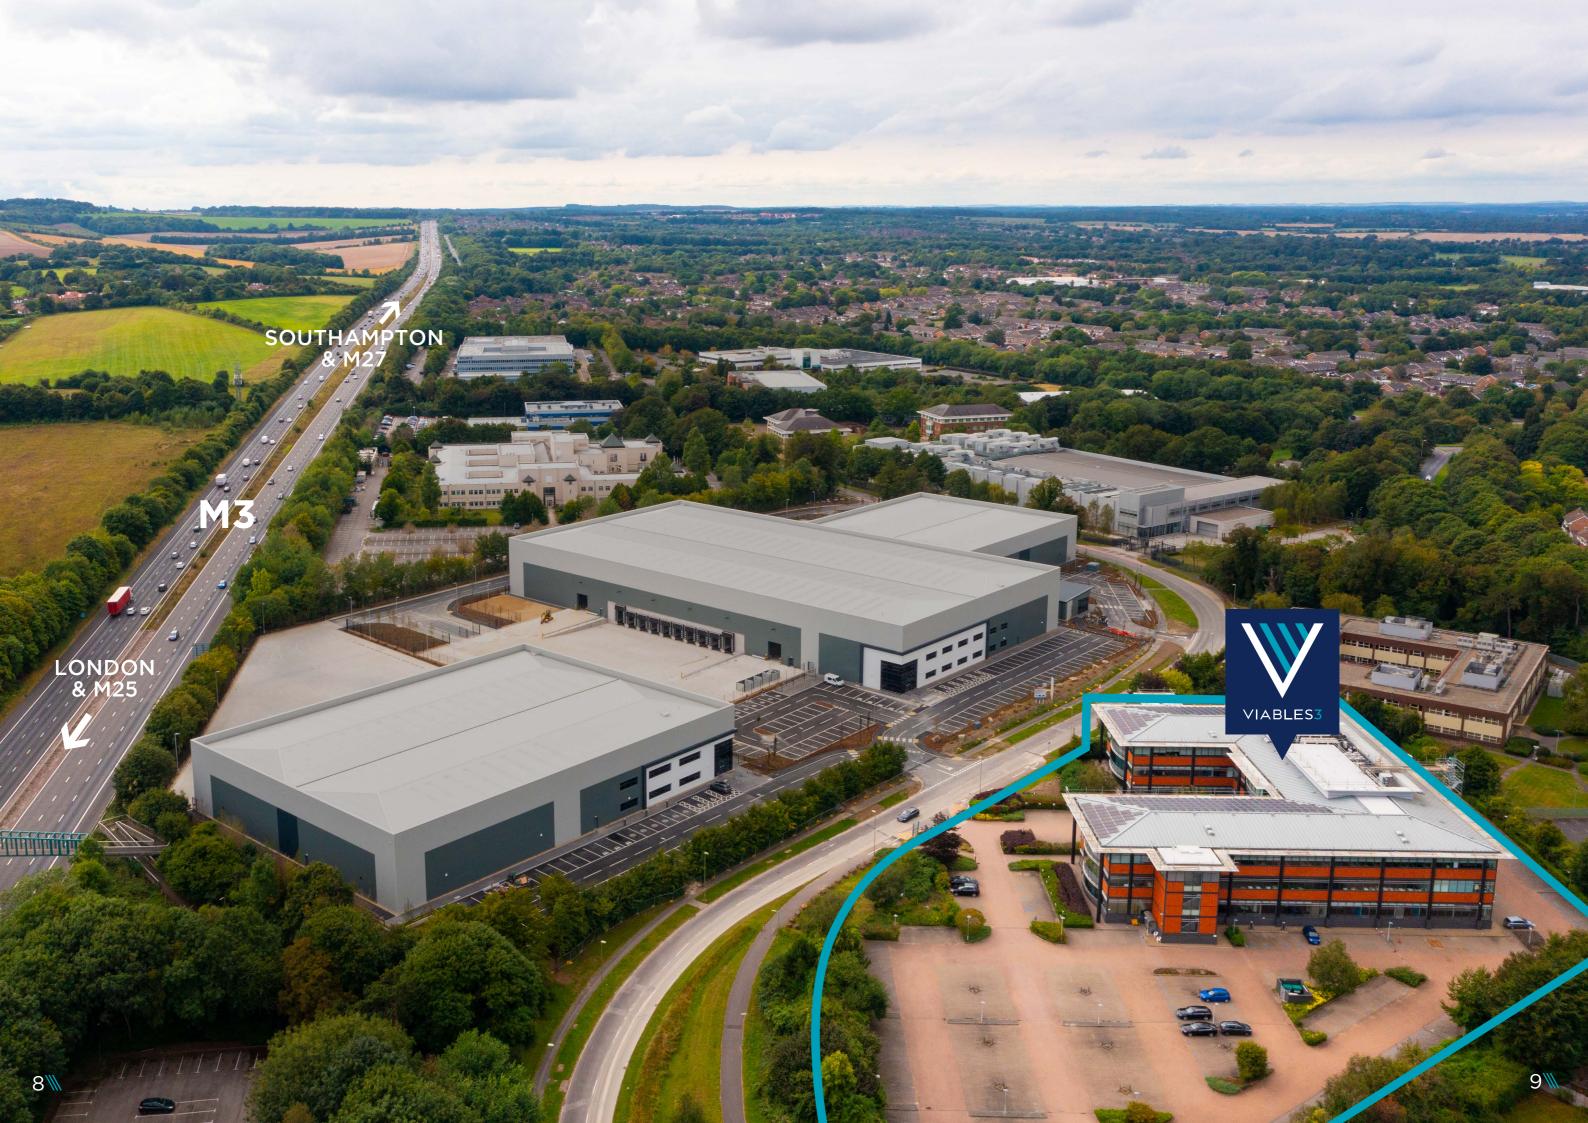

## THE WIABLE CONNECTIONS

**VIABLES3** is located approximately halfway between junctions 6 and 7 of the M3 motorway, close to Basingstoke town centre and the ring road.

The latter can be accessed by car within a couple of minutes and results in a highly efficient road system within the town.

Basingstoke mainline railway station provides a direct service to London, Waterloo (45 minutes), Reading, Southampton and the West Country.

The Elizabeth Line into London can be accessed at Reading from 2021, some 15 minutes by rail and 17 miles by road.