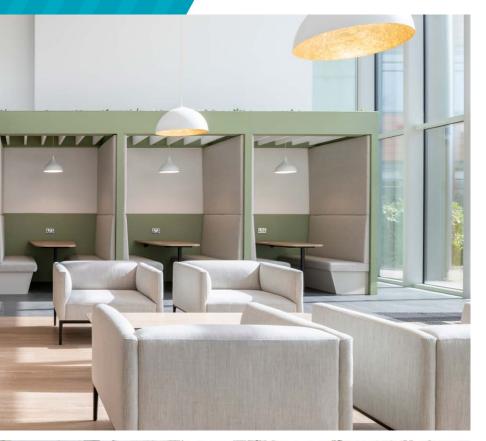

### MAILABLE SPACE

The available space is located on the first floor and comprises of a self-contained Grade A floor of circa 10,120 sq ft. A new business lounge has also been created in the reception area.