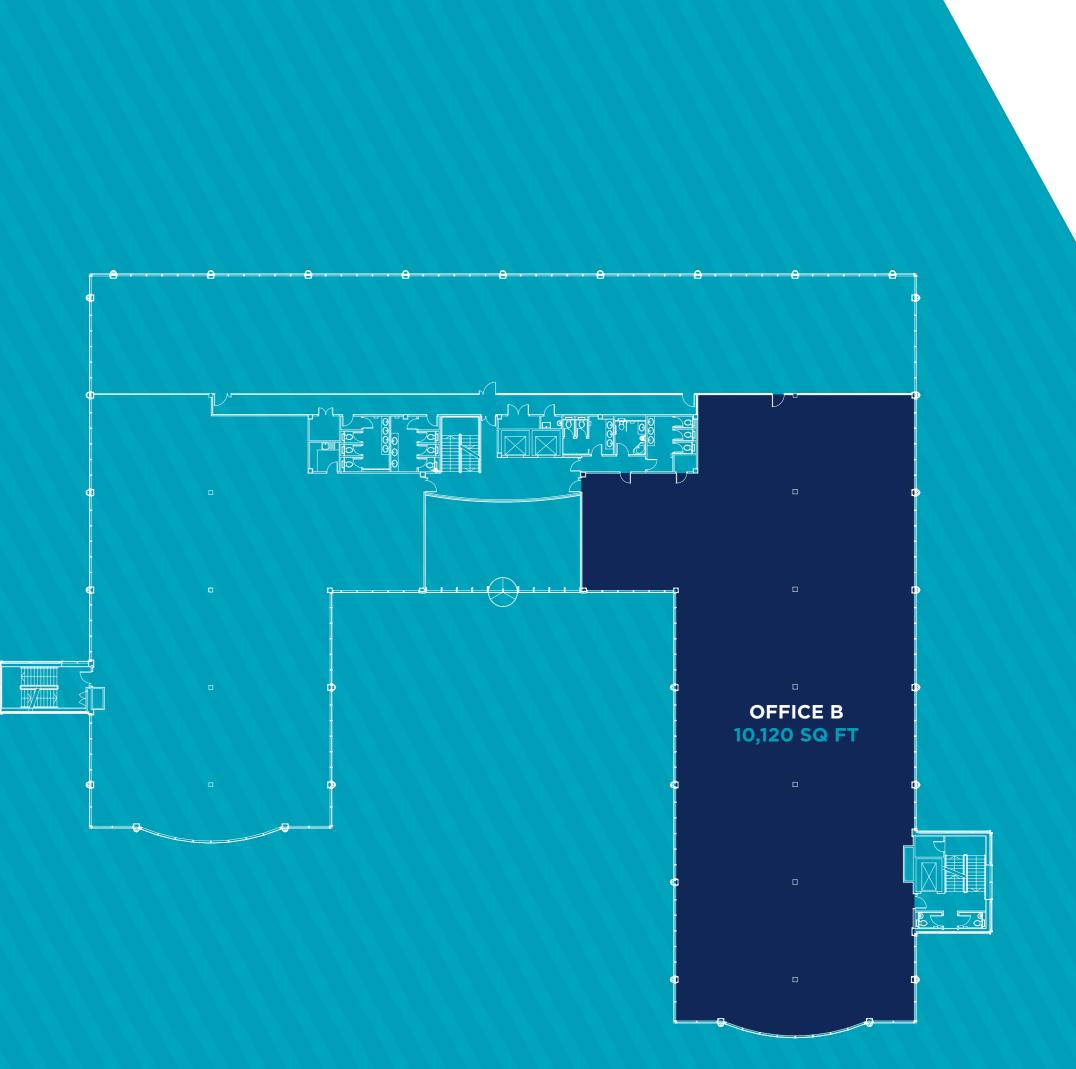

### MAILABLE SPACE

The available space is located on the first floor and comprises of a self-contained Grade A floor of circa 10,120 sq ft. A new business lounge has also been created in the reception area.

#### SCHEDULE OF AREAS

| 10,120 | 940  |
|--------|------|
|        |      |
| 10,120 | 940  |
| SQ FT  | SQ M |
|        |      |