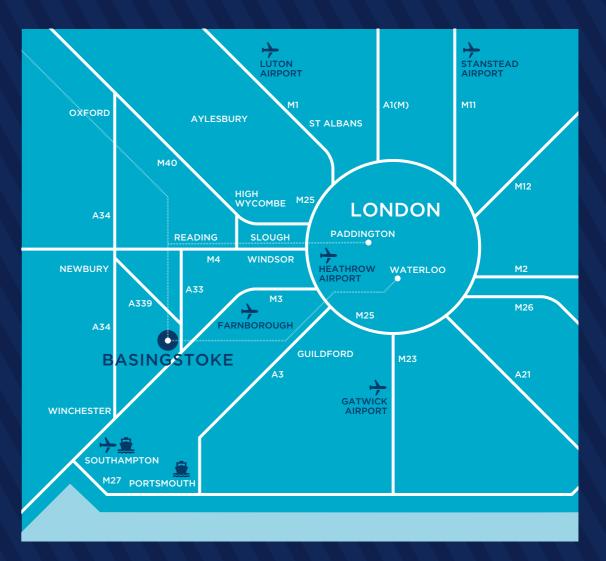

## THE WIABLE CONNECTIONS

**VIABLES3** is located approximately halfway between junctions 6 and 7 of the M3 motorway, close to Basingstoke town centre and the ring road.

The latter can be accessed by car within a couple of minutes and results in a highly efficient road system within the town.

Basingstoke mainline railway station provides a direct service to London, Waterloo (45 minutes), Reading, Southampton and the West Country.

The Elizabeth Line into London can be accessed at Reading from 2021, some 15 minutes by rail and 17 miles by road.