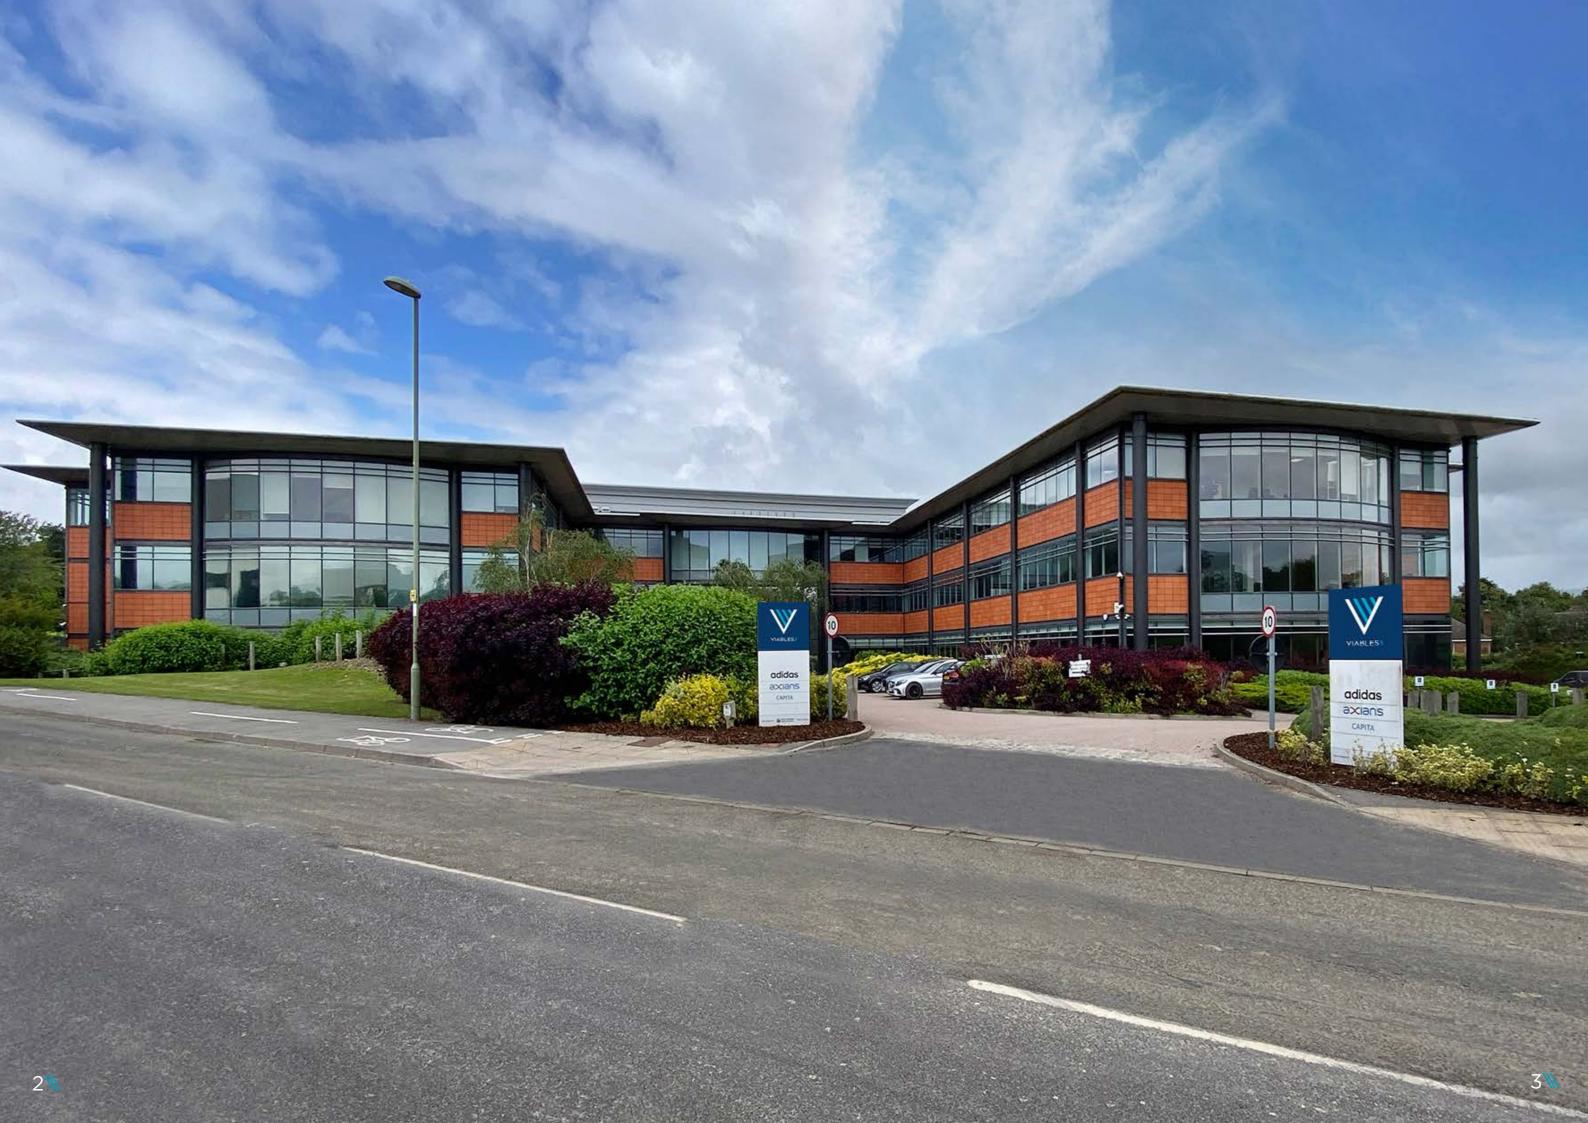

BASINGSTOKE RG22 4BS GRADE A OFFICES UP TO 10,120 SQ FT

VIABLES3 is a highly specified office building, which has been fully refurbished, including re-modelled reception and office floor. Ideal for an organisation seeking a strong corporate image which benefits from excellent transport links and access to local amenities. Other occupiers in the building include National Highways, Adidas and Capita.

#### P ADDED **WALUE** BUILDING HEATING VENTILATION AND AIR SECURE SELF CONTAINED EXCELLENT CAR PARKING RATIO OF 1:239 SQ FT SITE WITH BUILDING SECURITY CONCIERGE **CONDITIONING SYSTEM** DETAILS THE AVAILABLE SPACE BENEFITS FROM THE FOLLOWING FACILITIES AND SPECIFICATION **ROOF MOUNTED SOLAR PV** SYSTEM WHICH GENERATES LARGE DOUBLE HEIGHT **RENEWABLE ELECTRICITY FOR RECEPTION AREA** THE MAIN BUILDING SYSTEMS Н **TOILET AND SHOWER** LED LIGHTING 4 EV CAR FULL ACCESS RAISED FLOORS **CHARGING POINTS FACILITIES ON EACH FLOOR 7 MINUTE DRIVE TO BASINGSTOKE STATION** (LONDON 42 MINUTES EPC B **5 MINUTE DRIVE M&S CLOSE BY PLUS NEW** AND READING 17 MINUTES) TO THE M3 **ADJACENT RETAIL OFFERING**