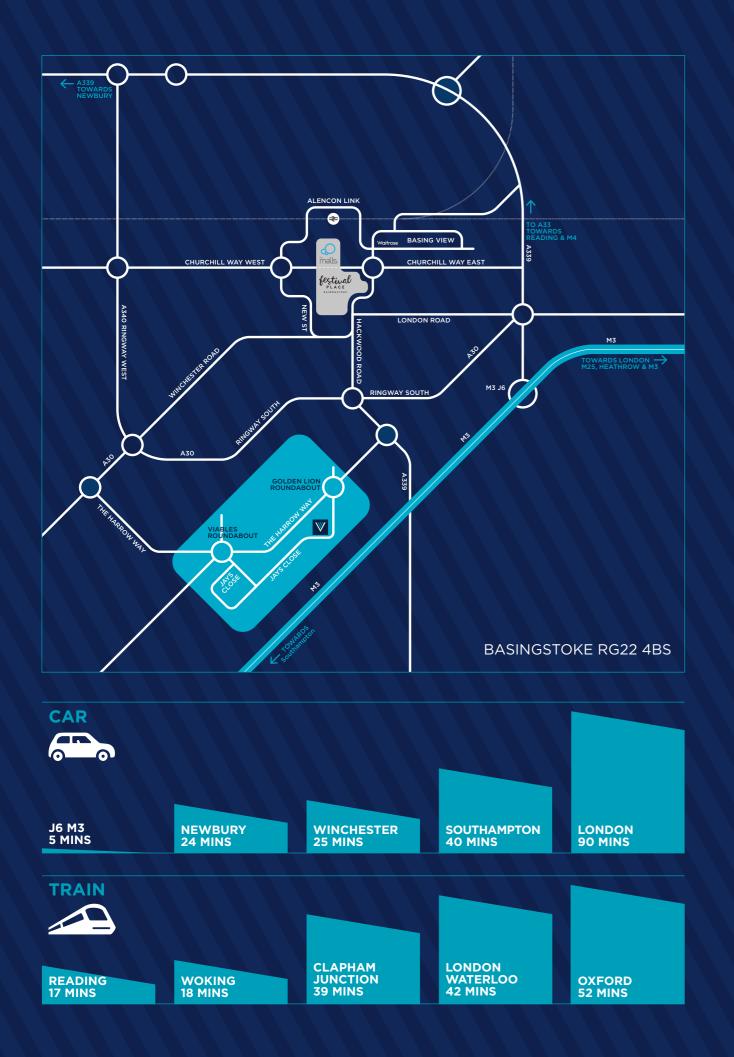

## THE WIABLE CONNECTIONS

**VIABLES3** is located approximately halfway between junctions 6 and 7 of the M3 motorway, close to Basingstoke town centre and the ring road.

The latter can be accessed by car within a couple of minutes and results in a highly efficient road system within the town.

Basingstoke mainline railway station provides a direct service to London, Waterloo (45 minutes), Reading, Southampton and the West Country.

The Elizabeth Line into London can be accessed at Reading from 2021, some 15 minutes by rail and 17 miles by road.