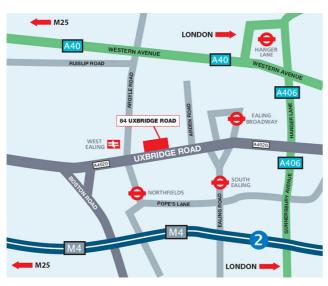

#### **LOCATION**

The property is located on the north side of Uxbridge Road, close to the junction with Arden Road. Communications are excellent being only a short distance to the A406 North Circular Road, the A40(M) to the North and the M4 to the South. Ealing

#### **CAR PARKING**

Secure on-site parking available.

Broadway is approximately 12 minutes walk providing excellent shopping and restaurant facilities along with a mainline station with services from both London Underground and rail, serving central London (and future Crossrail services to Heathrow).