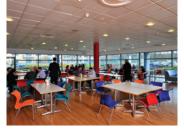

#### Offices

Constructed over 3 floors providing ground floor reception, canteen and a mixture of open plan and private offices on ground floor, with mainly open plan offices to the first and second floor.

#### Offices

- Large open plan floor plates
- Full access raised floors
- Suspended ceilings with integrated recessed lighting
- Fully air conditioned
- Carpeted throughout
- 2 passenger lifts
- Large fitted canteen area
- Male, female and disable W/C's to all floors
- 400 car parking spaces