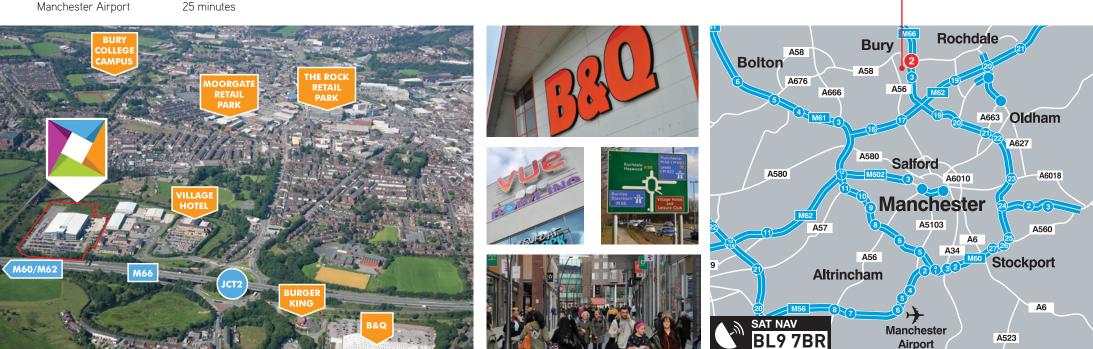

## Location

Fusion is located at Waterfold Business Park in a highly prominent position fronting the M66 motorway and, situated immediately adjacent to Junction 2, provides immediate access to the rest of the national motorway network.

Drive times are as follows:-

Bury Town Centre M62 Motorway Manchester City Centre Manchester Airport 2 minutes

5 minutes

20 minutes

WATERFOLD BUSINESS PARK, JUNCTION 2, M66 MOTORWAY, BURY, LANCASHIRE