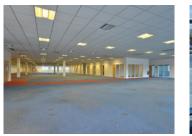

#### Offices

Constructed over 3 floors providing ground floor reception, canteen and a mixture of open plan and private offices on ground floor, with mainly open plan offices to the first and second floor.

#### Offices

- Large open plan floor plates
- Full access raised floors
- Suspended ceilings with integrated recessed lighting
- Fully air conditioned
- Carpeted throughout
- 2 passenger lifts
- Large fitted canteen area
- Male, female and disable W/C's to all floors
- 400 car parking spaces