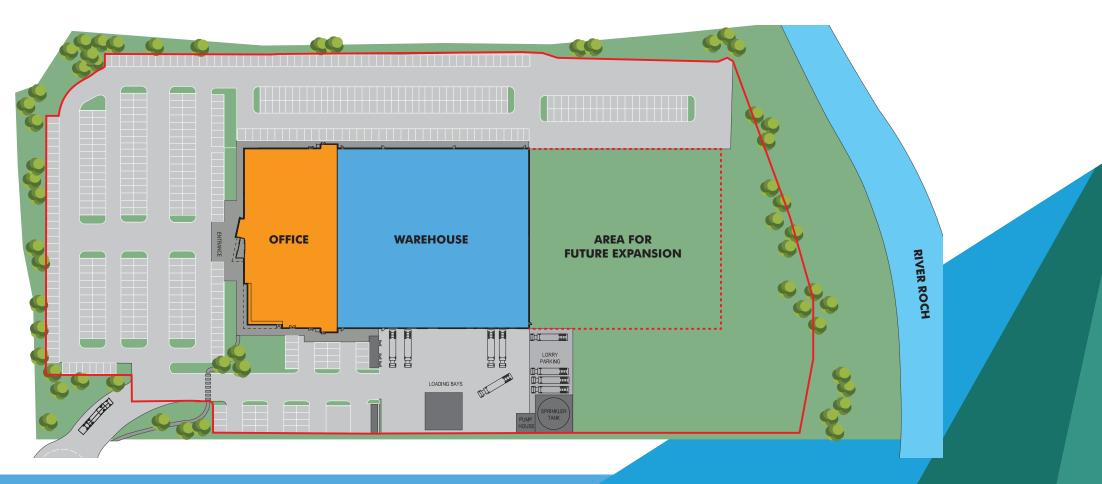

# Modern, Detached High Quality Office/Production/ Warehouse Facility

The premises comprise a modern detached self-contained site immediately adjacent to the National Motorway Network. The accommodation is arranged as follows:-

#### Warehouse

The warehouse links with the ground floor of the office accommodation and provides a single storey modern high bay warehouse.

The premises have the benefit of circa 400 car parking spaces and have the ability, subject to planning consent, to be extended by a further circa 50,000 sq ft of accommodation.

Furthermore, the building is capable of being extended and an extension can be incorporated into proposals to an occupier.

## Accommodation

|                      | Sq Ft   | Sq M   |
|----------------------|---------|--------|
| Warehouse            | 52,278  | 4,857  |
| Second Floor Offices | 25,531  | 2,372  |
| First Floor Offices  | 25,531  | 2,372  |
| Ground Floor Offices | 25,152  | 2,336  |
| Total                | 128,492 | 11,937 |