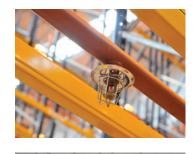

#### Warehouse

- 13.4 metre eaves
- 5 dock level loading doors and 3 drive in loading doors
- Fully sprinklered
- Secure surfaced yard
- Sodium lighting