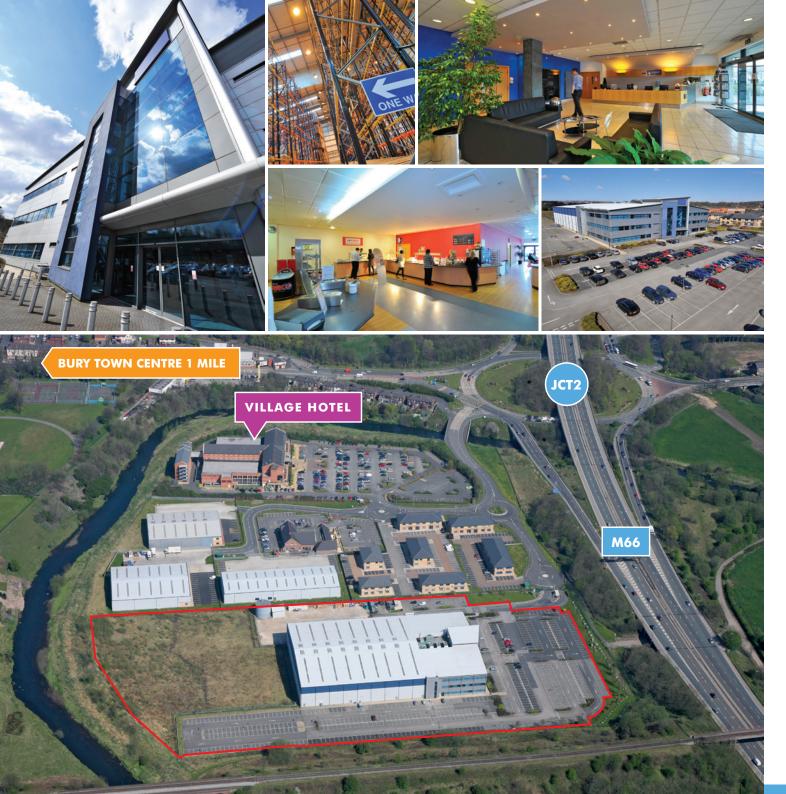

## Location

Fusion is located at Waterfold Business Park in a highly prominent position fronting the M66 motorway and, situated immediately adjacent to Junction 2, provides immediate access to the rest of the national motorway network.

Drive times are as follows:-

Bury Town Centre M62 Motorway Manchester City Centre Manchester Airport 2 minutes

5 minutes

20 minutes

WATERFOLD BUSINESS PARK, JUNCTION 2, M66 MOTORWAY, BURY, LANCASHIRE