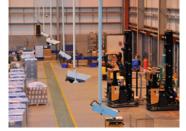

#### Warehouse

The warehouse links with the ground floor of the office accommodation and provides a single storey modern high bay warehouse.

The premises have the benefit of circa 400 car parking spaces and have the ability, subject to planning consent, to be extended by a further circa 50,000 sq ft of accommodation.

#### Warehouse

- 13.4 metre eaves
- 5 dock level loading doors and 3 drive in loading doors
- Fully sprinklered
- Secure surfaced yard
- Sodium lighting