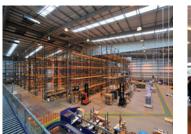

#### Warehouse

The warehouse links with the ground floor of the office accommodation and provides a single storey modern high bay warehouse.

The premises have the benefit of circa 400 car parking spaces and have the ability, subject to planning consent, to be extended by a further circa 50,000 sq ft of accommodation.

#### Warehouse

- 13.4 metre eaves
- 5 dock level loading doors and 3 drive in loading doors
- Fully sprinklered
- Secure surfaced yard
- Sodium lighting