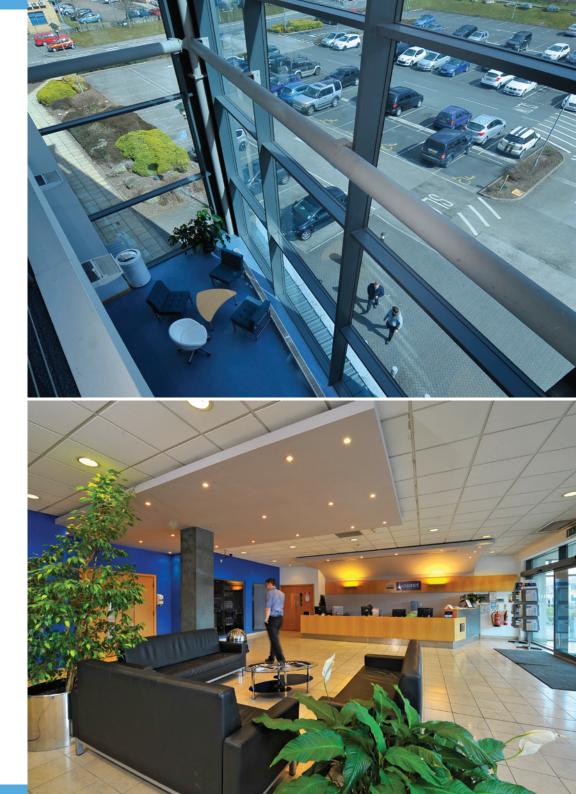

#### Offices

Constructed over 3 floors providing ground floor reception, canteen and a mixture of open plan and private offices on ground floor, with mainly open plan offices to the first and second floor.

#### Offices

- Large open plan floor plates
- Full access raised floors
- Suspended ceilings with integrated recessed lighting
- Fully air conditioned
- Carpeted throughout
- 2 passenger lifts
- Large fitted canteen area
- Male, female and disable W/C's to all floors
- 400 car parking spaces