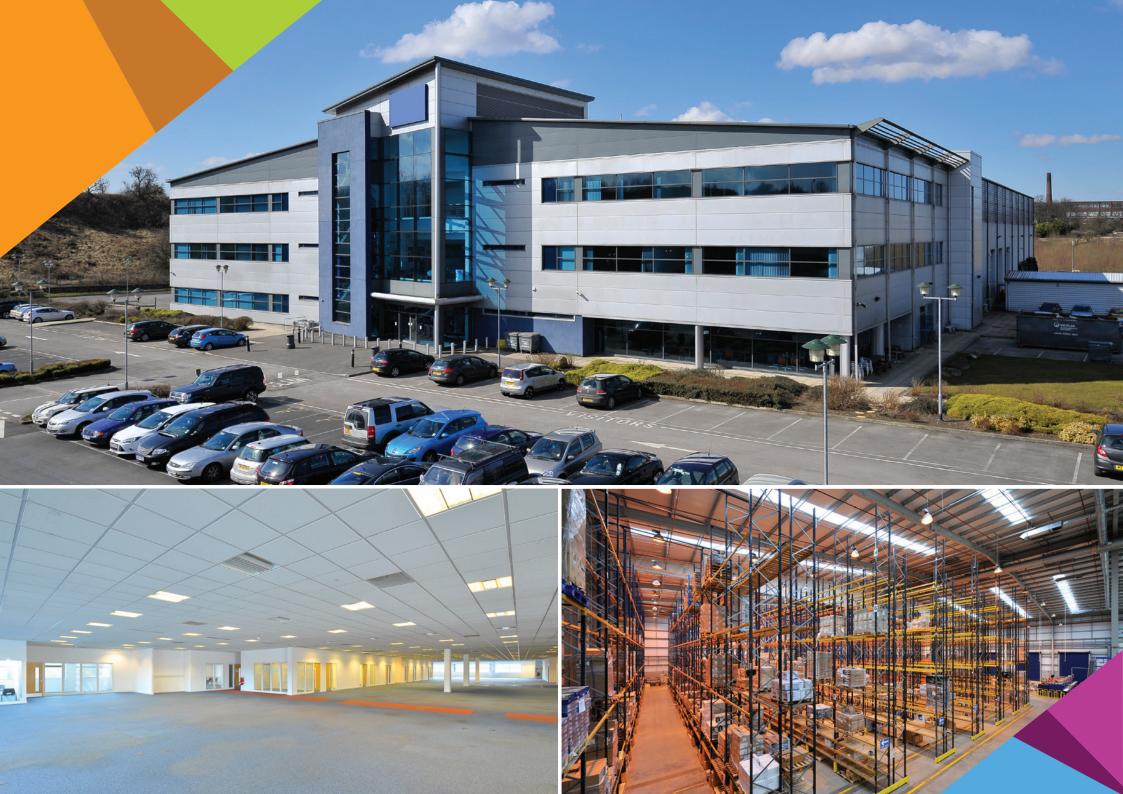

# Modern, Detached High Quality Office/Production/ Warehouse Facility

The premises comprise a modern detached self-contained site immediately adjacent to the National Motorway Network. The accommodation is arranged as follows:-

#### Warehouse

The warehouse links with the ground floor of the office accommodation and provides a single storey modern high bay warehouse.

The premises have the benefit of circa 400 car parking spaces and have the ability, subject to planning consent, to be extended by a further circa 50,000 sq ft of accommodation.

#### Warehouse

- 13.4 metre eaves
- 5 dock level loading doors and 3 drive in loading doors
- Fully sprinklered
- Secure surfaced yard
- Sodium lighting