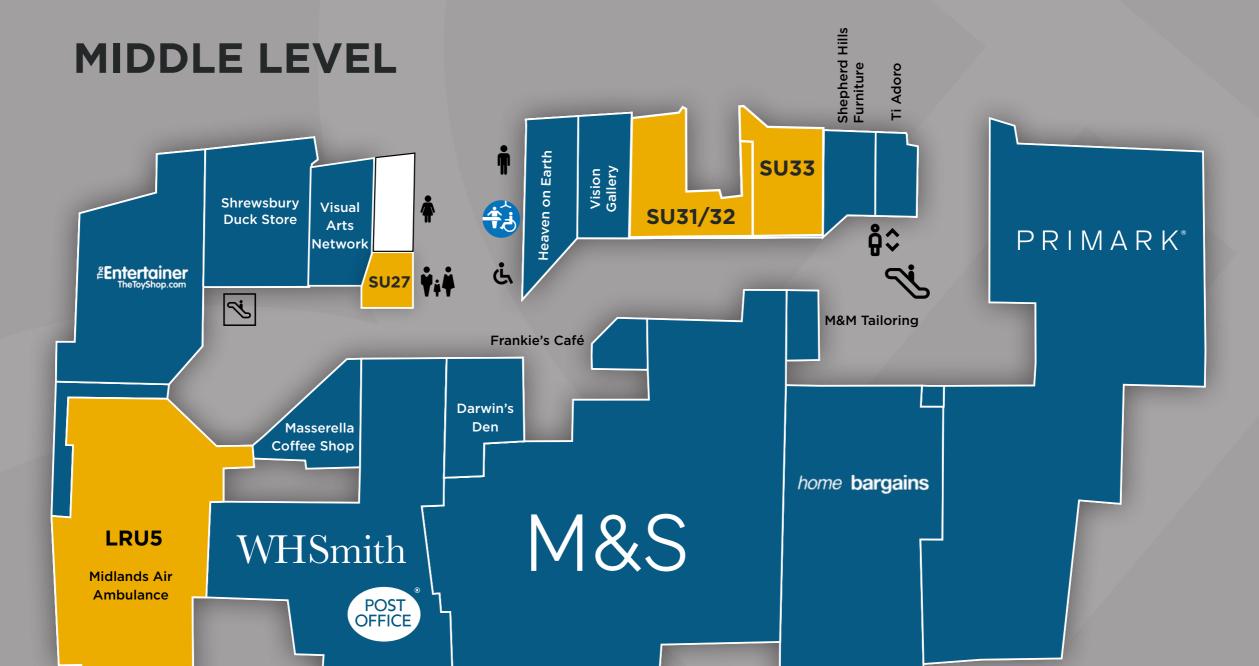

# **Opportunities Available**

| UNIT    | LOCATION     | SQ. FT.                                  |
|---------|--------------|------------------------------------------|
| SU13    | Upper Level  | Ground Floor - 1,514   First Floor - 882 |
| SU10    | Upper Level  | Ground Floor - 839   First Floor - 610   |
| SU1B    | Upper Level  | NA   NA                                  |
| LRU5    | Middle Level | Ground Floor - 7,835   Basement - 3,617  |
| SU27    | Middle Level | Ground Floor - 833                       |
| SU31/32 | Middle Level | Ground Floor - 1,896                     |
| SU27    | Middle Level | Ground Floor - 1,424                     |