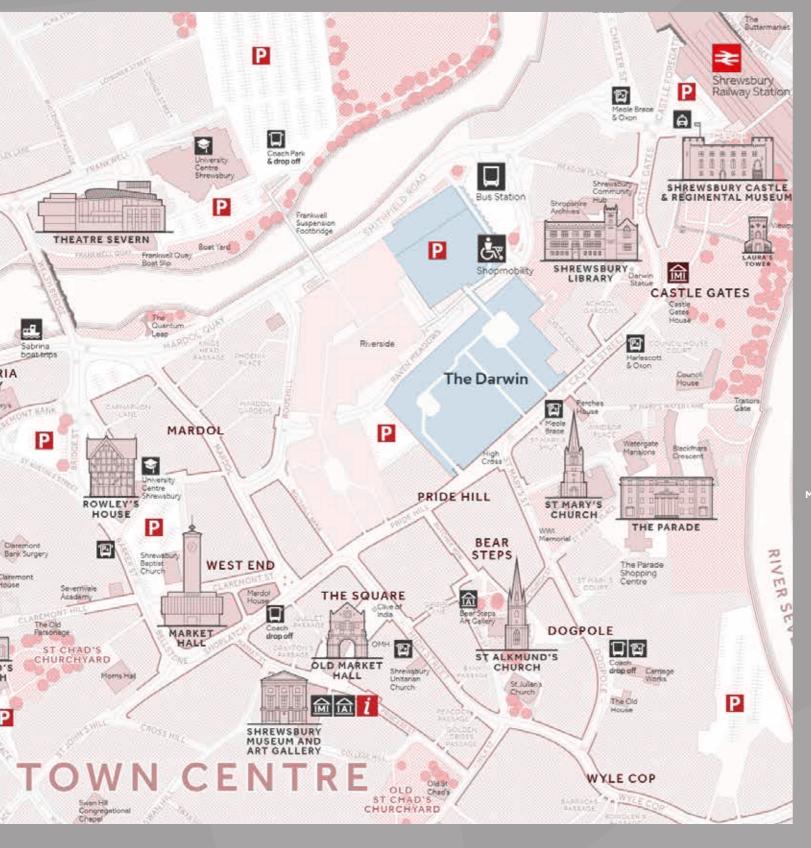

eptionally attractive**

medieval town with a blend of historic architecture and vibrant atmosphere.

One of the best places to live in the UK

The Sunday Times 2019.

**Birthplace of Charles Darwin** 





# Shrewsbury Simplified



10.3m+

**ANNUAL FOOTFALL** TO TOWN CENTRE

71%

**CATCHMENT HOUSEHOLDS IN TOP 3 ACORN CATEGORIES** (31% AFFLUENT ACHIEVERS)

277,419 **CATCHMENT POPULATION** 

118,069

**CATCHMENT HOUSEHOLDS** 

**Top 4%** 

**UK MAJOR TOWN CENTRES COMPARISON GOODS** 

£350.4m

TOTAL SPEND **POTENTIAL** 

26%

**DOMINATING MARKET SHARE COMPARISON GOODS** 

2,435

**TOWN CENTRE PARKING SPACES** 

(850 SPACES AT THE DARWIN)

Data source Springboard, Shrewsbury BID. CACI 2019.



SHREWSBURY

LOCATION

THE DARWIN

CENTRE PLAN

**FUTURE SHREWSBURY** 

CONTACT

## The Location









## The Darwin Details

4.5M+
ANNUAL FOOTFALL
(50% OF TOWN CENTRE FOOTFALL)

69 minutes
DWELL TIME

## **Our National Brands:**

Clarks

M&S

HEM

COSTA



PRIMARK<sup>®</sup>

Entertainer
TheToyShop.com

NEW LOOK

- £2m proactive landlord investment in 2020 in upgraded customer amenities and mall enhancements, including brand new toilets with changing places and family room.
- Prime retail in Shrewsbury.
- Unique independent offer.
- Positive bounce back growth above national footfall and sales averages post Covid.
- The Darwin is the primary retail offer of Shrewsbury.
- Hosts a dedicated flexible trading gallery called The Collective for local start-ups & independent offers.



Shoppertrak.



SHREWSBURY

LOCATION

THE DARWIN

CENTRE PLAN

FUTURE SHREWSBURY

CONTACT

# PRIMARK