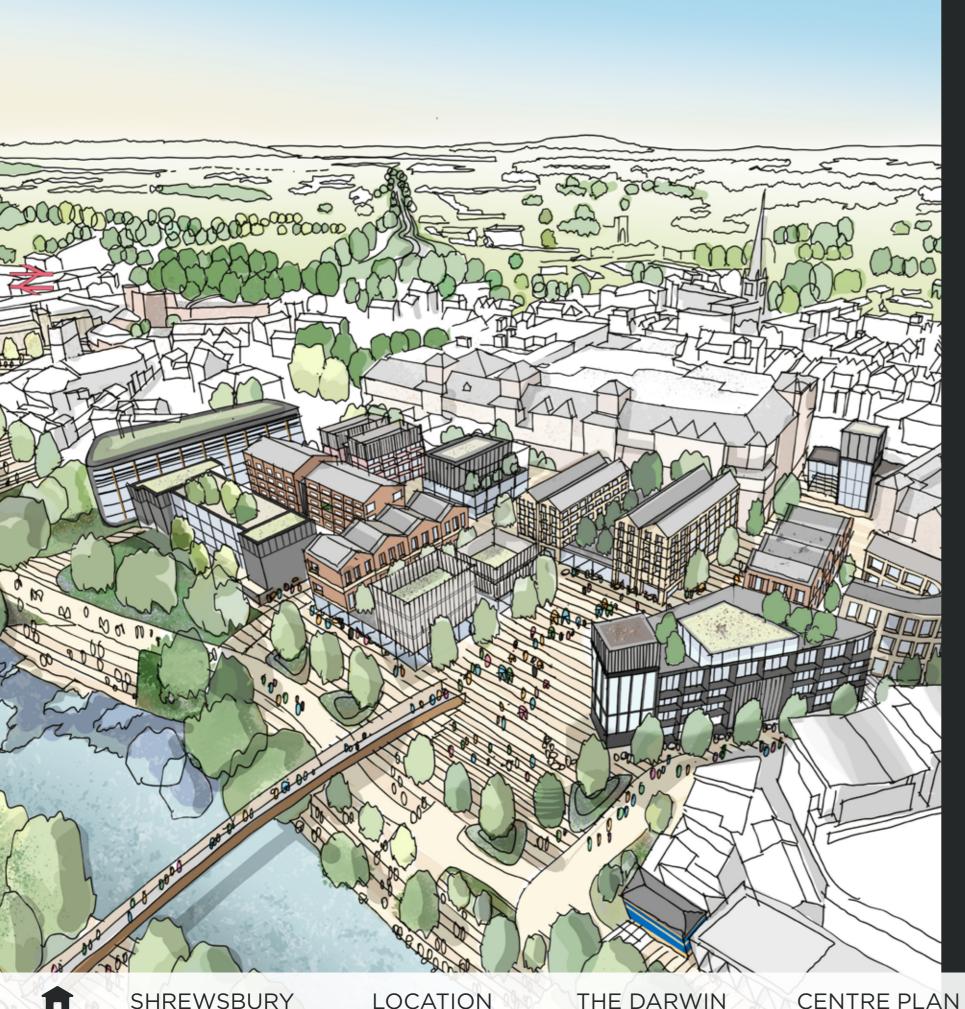

# Future Shrewsbury

The Darwin is an essential element of the Shrewsbury Big Town Plan project.

The Plan is a shared vision and framework for how the town could develop over the next two decades.

It's the result of a dynamic partnership between Shropshire Council, Shrewsbury Town Council and the Shrewsbury BID.

Shrewsbury is a blueprint for how County Towns or other towns will adapt for future generations.

### SHREWSBURY BIG TOWN PLAN

"Shrewsbury is a fantastic example of a collaborative and cohesive approach to the complex process of new development and infrastructure change. Towns like Shrewsbury that act positively now will reap the benefits."