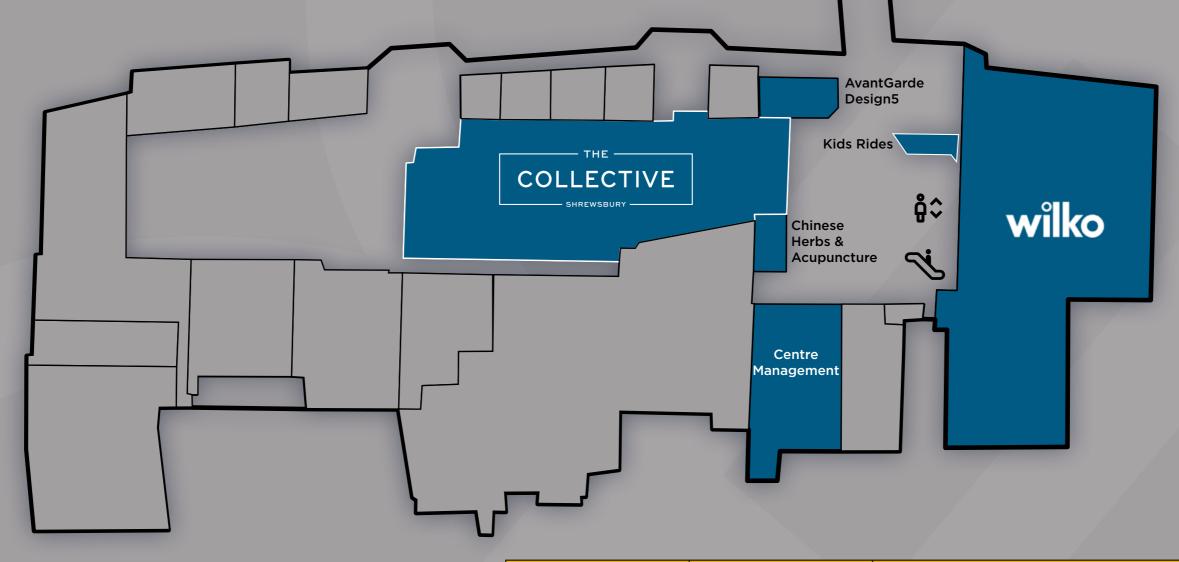

### **LOWER LEVEL**

# **Opportunities Available**

| UNIT    | LOCATION     | SQ. FT.                                  |
|---------|--------------|------------------------------------------|
| SU13    | Upper Level  | Ground Floor - 1,514   First Floor - 882 |
| SU10    | Upper Level  | Ground Floor - 839   First Floor - 610   |
| SU1B    | Upper Level  | NA   NA                                  |
| LRU5    | Middle Level | Ground Floor - 7,835   Basement - 3,617  |
| SU27    | Middle Level | Ground Floor - 833                       |
| SU31/32 | Middle Level | Ground Floor - 1,896                     |
| SU27    | Middle Level | Ground Floor - 1,424                     |