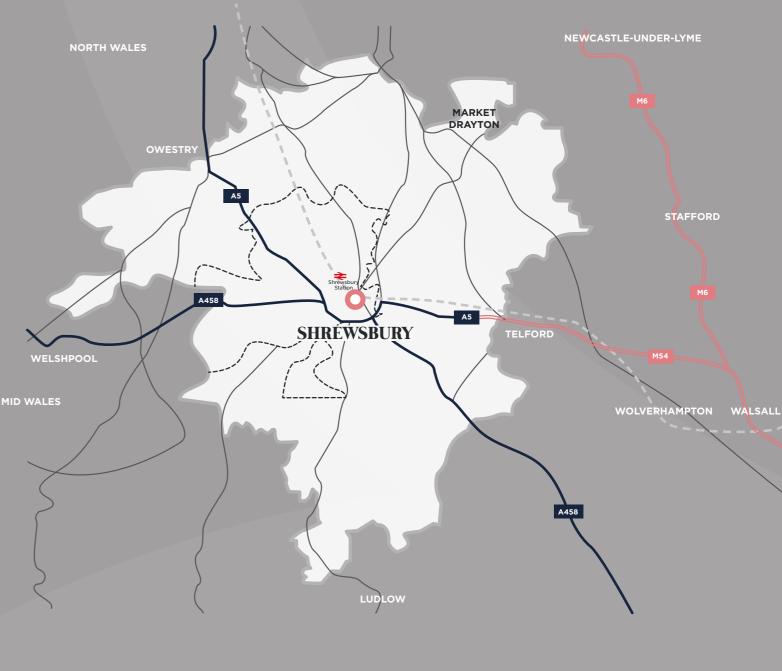

tionally attractive**

medieval town with a blend of historic architecture and vibrant atmosphere.

One of the best places to live in the UK

The Sunday Times 2019.

**Birthplace of Charles Darwin** 





# Shrewsbury Simplified



10.3m+

**ANNUAL FOOTFALL** TO TOWN CENTRE

71%

**CATCHMENT HOUSEHOLDS IN TOP 3 ACORN CATEGORIES** (31% AFFLUENT ACHIEVERS)

277,419 **CATCHMENT POPULATION** 

118,069

**CATCHMENT HOUSEHOLDS** 

**Top 4%** 

**UK MAJOR TOWN CENTRES COMPARISON GOODS** 

£350.4m

TOTAL SPEND **POTENTIAL** 

26%

**DOMINATING MARKET SHARE COMPARISON GOODS** 

2,435

**TOWN CENTRE PARKING SPACES** 

(850 SPACES AT THE DARWIN)

Data source Springboard, Shrewsbury BID. CACI 2019.



SHREWSBURY

LOCATION

THE DARWIN

CENTRE PLAN

**FUTURE SHREWSBURY** 

CONTACT

## The Location









## The Darwin Details

4.5M+
ANNUAL FOOTFALL
(50% OF TOWN CENTRE FOOTFALL)

69 minutes
DWELL TIME

## **Our National Brands:**

Clarks

M&S

HEM

COSTA



PRIMARK<sup>®</sup>

Entertainer
TheToyShop.com

NEW LOOK

- £2m proactive landlord investment in 2020 in upgraded customer amenities and mall enhancements, including brand new toilets with changing places and family room.
- Prime retail in Shrewsbury.
- Unique independent offer.
- Positive bounce back growth above national footfall and sales averages post Covid.
- The Darwin is the primary retail offer of Shrewsbury.
- Hosts a dedicated flexible trading gallery called The Collective for local start-ups & independent offers.



Shoppertrak.



SHREWSBURY

LOCATION

THE DARWIN

CENTRE PLAN

FUTURE SHREWSBURY

CONTACT

# PRIMARK





h