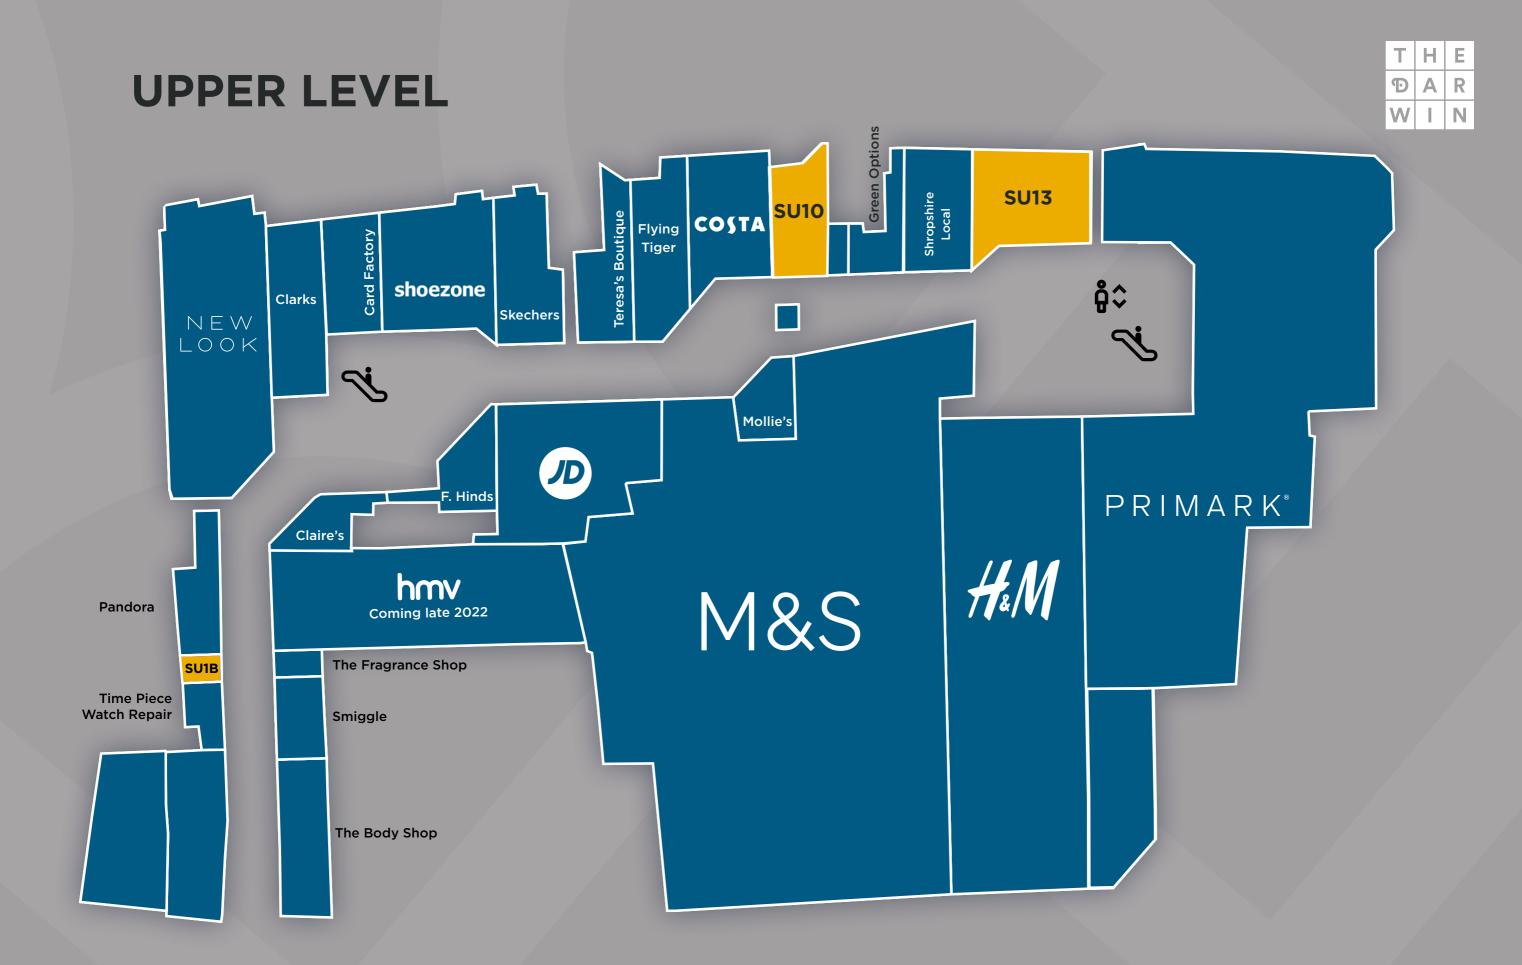

### **LOWER LEVEL**

# **Opportunities Available**

| UNIT    | LOCATION     | SQ. FT.                                  |
|---------|--------------|------------------------------------------|
| SU13    | Upper Level  | Ground Floor - 1,514   First Floor - 882 |
| SU10    | Upper Level  | Ground Floor - 839   First Floor - 610   |
| SU1B    | Upper Level  | NA   NA                                  |
| LRU5    | Middle Level | Ground Floor - 7,835   Basement - 3,617  |
| SU27    | Middle Level | Ground Floor - 833                       |
| SU31/32 | Middle Level | Ground Floor - 1,896                     |
| SU27    | Middle Level | Ground Floor - 1,424                     |