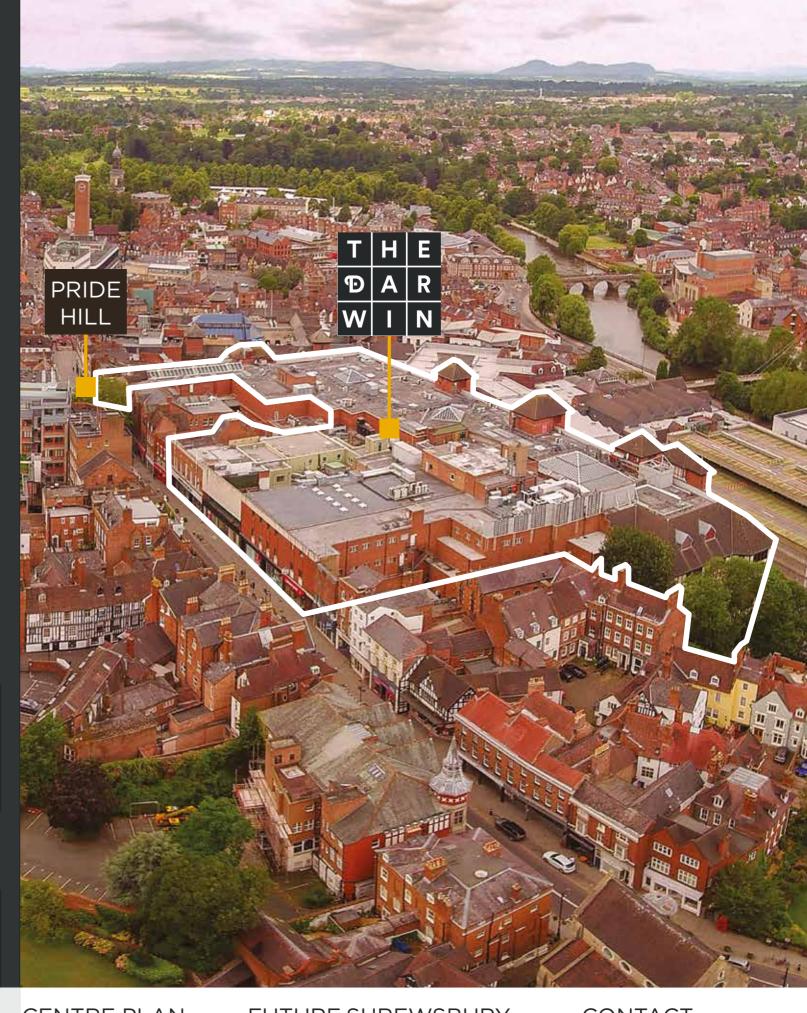

## The Darwin Details

4.5M+
ANNUAL FOOTFALL
(50% OF TOWN CENTRE FOOTFALL)

69 minutes
DWELL TIME

- £2m proactive landlord investment in 2020 in upgraded customer amenities and mall enhancements, including brand new toilets with changing places and family room.
- Prime retail in Shrewsbury.
- Unique independent offer.
- Positive bounce back growth above national footfall and sales averages post Covid.
- The Darwin is the primary retail offer of Shrewsbury.
- Hosts a dedicated flexible trading gallery called The Collective for local start-ups & independent offers.