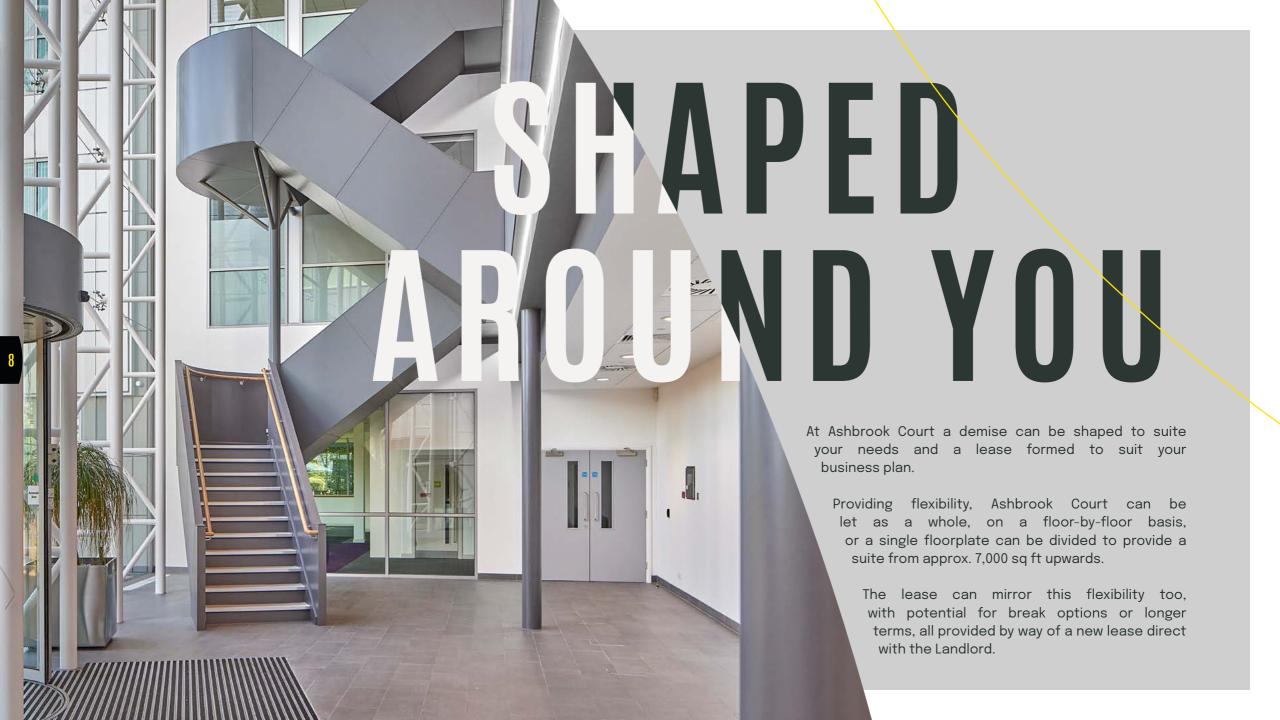

## THESHAP THIGSTO

A comprehensive refurbishment of the common areas has just been completed to include new lighting, new WCs, new showers, new floor finishes and an upgraded atrium and stairwell.

In addition the property benefits from:

- Triple height reception
- Feature staircase with LED lighting
- Full access raised floors
- Suspended ceilings with PIR lighting
- Good levels of natural light
- Fully fitted kitchens on each floor

- An array of meeting rooms, board rooms, 'zoom rooms', canteen, server rooms
- Potential for office suites to be further refurbished or provided stripped out and open plan
- 292 Parking spaces
- Lift access
- CCTV