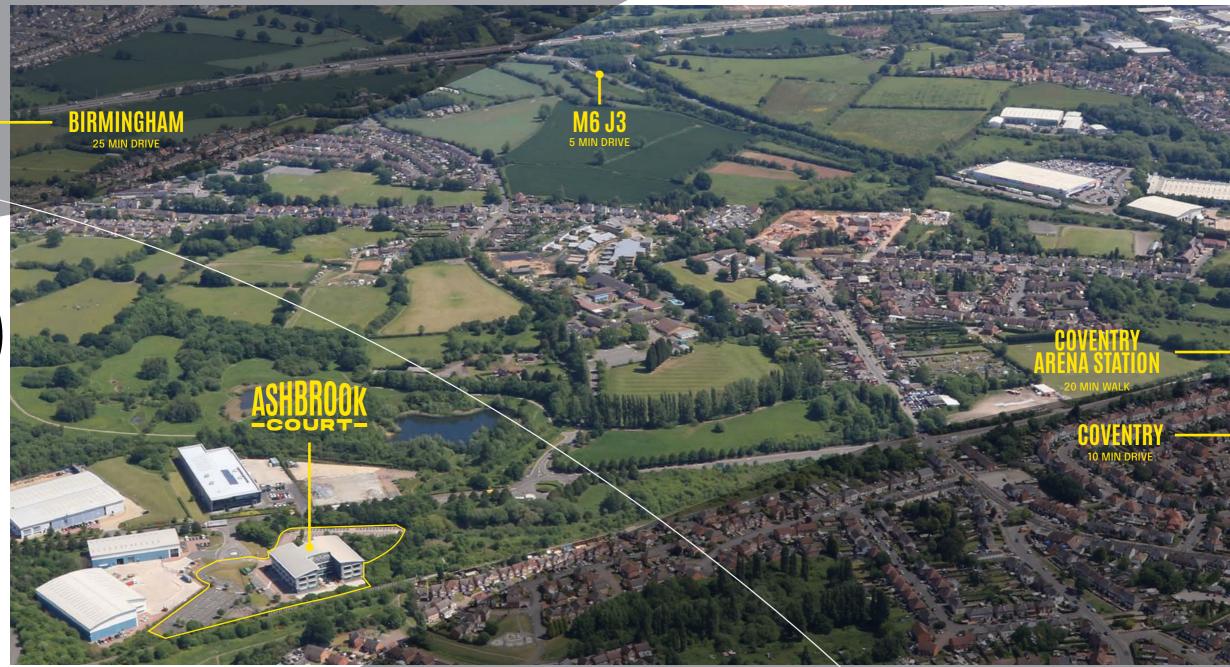

## BUILT FOR ASHBROOK CV7 8PE BUILT FOR CONNECTIONS

A4114

Warwick Leamington COV

Situated at the entrance of Prologis Park, Ashbrook Court is located within reach of an abundance of amenities, including the Coventry Building Society Arena and the retail, leisure and F&B complex - Arena Park.

Just north of Coventry, the property is in close proximity to Junction 3 of the M6, accessed via the A444 dual carriageway. The M6 provides excellent access with links to the M69, M42, M1 and A14. Birmingham International Airport is only 15 minutes' drive away.

Regular bus routes on Central Boulevard link to Coventry city centre and the Arena Train Station, which is located within walking distance of Ashbrook Court, providing rail links to Coventry Station, Kenilworth, Bedworth and Nuneaton.

## TRAVEL TIMES BY CAR FROM ASHBROOK COURT

| Coventry Arena Station | 4 mins  | Birmingham     | 25 mins      |
|------------------------|---------|----------------|--------------|
| Coventry Train Station | 10 mins | Warwick        | 30 mins      |
| HS2 Interchange        | 15 mins | Leamington Spa | 30 mins      |
| Birmingham             | 15 mins | Leicester      | 35 mins      |
| International          |         | London         | 2 hr 30 mins |
| Birmingham Airport     | 15 mins |                |              |
|                        |         |                |              |