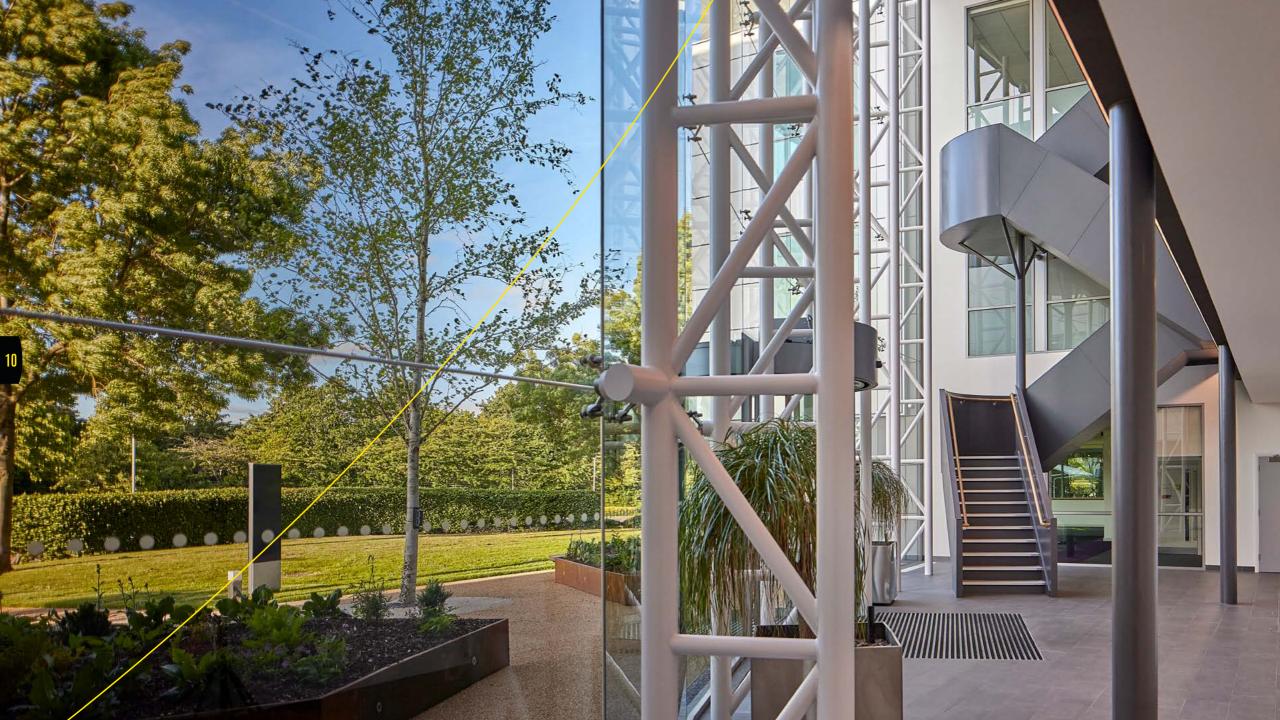

## THESHAP THIGSTO

A comprehensive refurbishment of the common areas has just been completed to include new lighting, new WCs, new showers, new floor finishes and an upgraded atrium and stairwell.

In addition the property benefits from:

- Triple height reception
- Feature staircase with LED lighting
- Full access raised floors
- Suspended ceilings with PIR lighting
- Good levels of natural light
- Fully fitted kitchens on each floor

- An array of meeting rooms, board rooms, 'zoom rooms', canteen, server rooms
- Potential for office suites to be further refurbished or provided stripped out and open plan
- 292 Parking spaces
- Lift access
- CCTV