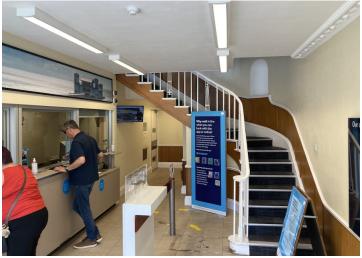

### Description

The property comprises a ground floor banking hall with offices to the rear. The first floor contains additional offices and WC's. The second floor is used currently as storage space.