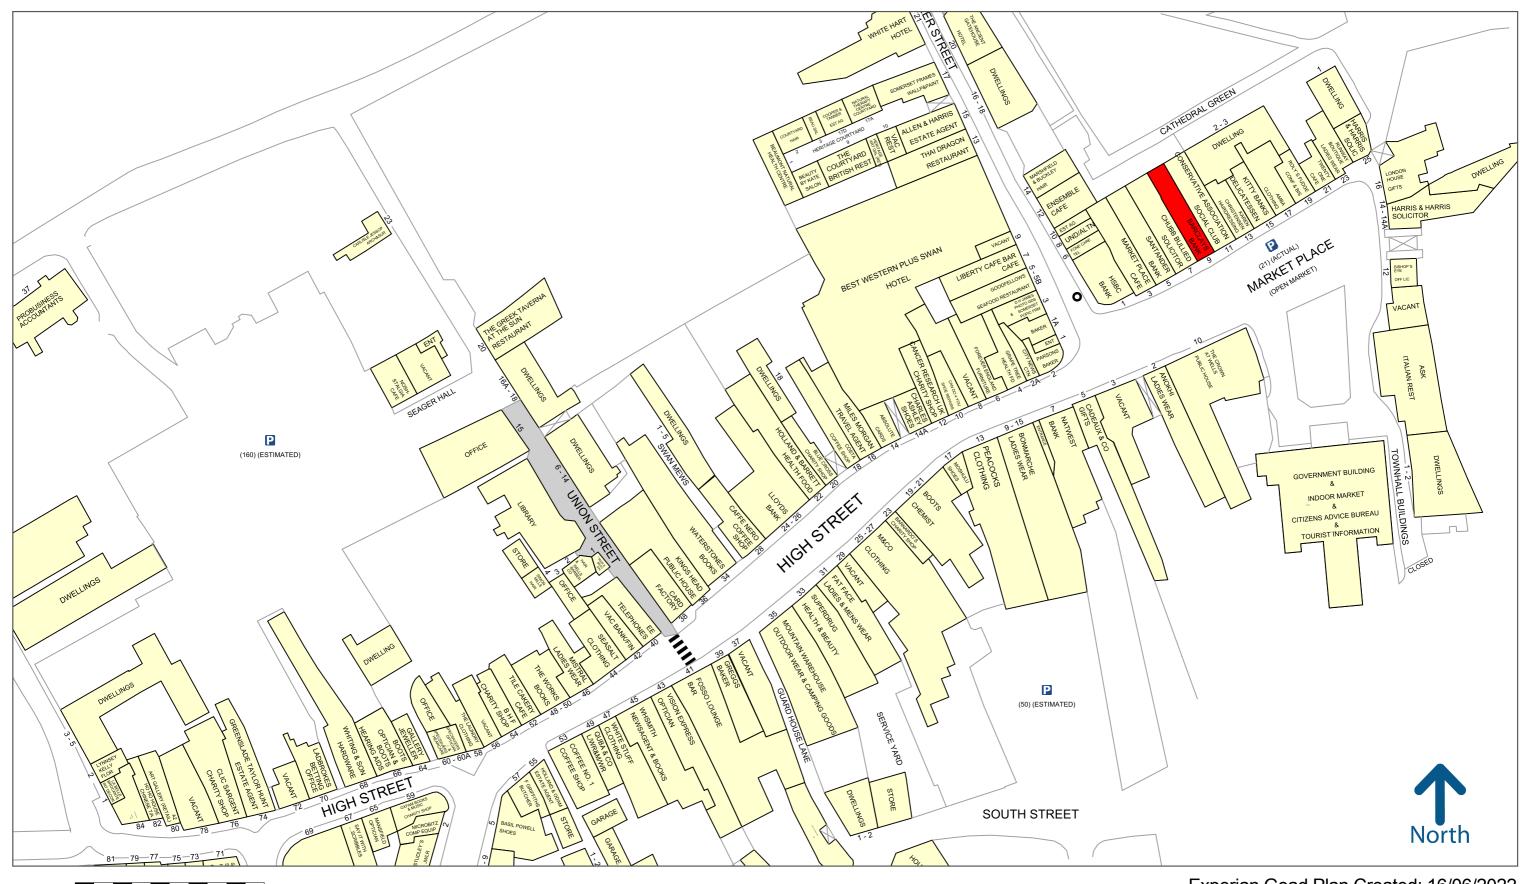

#### Location

The property is located prominently within the Market Square of Cathedral Green. Nearby occupiers include Santander, HSBC, Ask Italian, as well as an array of independent retailers.