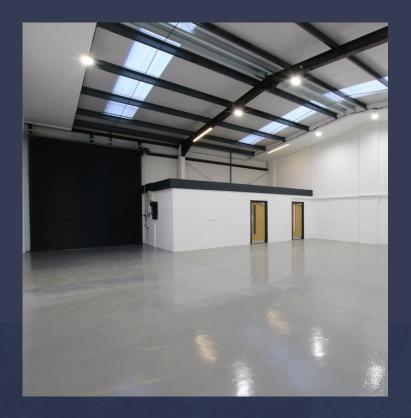

# SPECIFICATION

The unit is a mid-terrace, steel portal framed industrial / trade counter unit which benefits from the following specification:

- Fully refurbished
- Allocated parking
- 5.2m eaves
- Loading door
- LED lighting
- Double glazed windows and door sets
- Modern roof