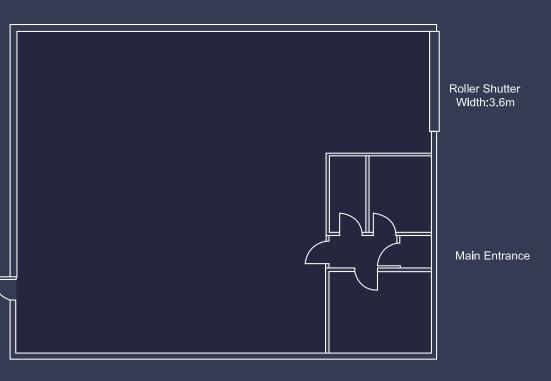

# SPECIFICATION

The unit is a mid-terrace, steel portal framed industrial / trade counter unit which benefits from the following specification:

- Fully refurbished
- Allocated parking
- 5.2m eaves
- Loading door
- LED lighting
- Double glazed windows and door sets
- Modern roof

### ACCOMMODATION

| UNIT | SQ FT | EPC  |
|------|-------|------|
| 30   | 1,920 | C-57 |