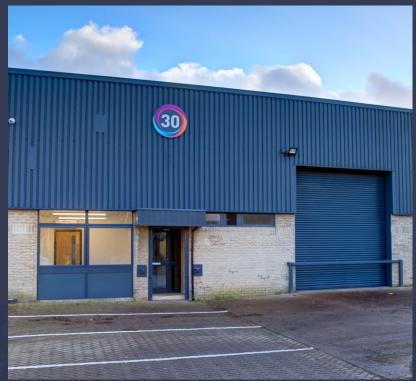

# UNIT 30, THE RINGWAY Beck Road, Huddersfield HD1 5DG

### UNIT 30, THE RINGWAY Beck Road, Huddersfield HD1 5DG

# SPECIFICATION

The unit is a mid-terrace, steel portal framed industrial / trade counter unit which benefits from the following specification:

- Fully refurbished
- Allocated parking
- 5.2m eaves
- Loading door
- LED lighting
- Double glazed windows and door sets
- Modern roof