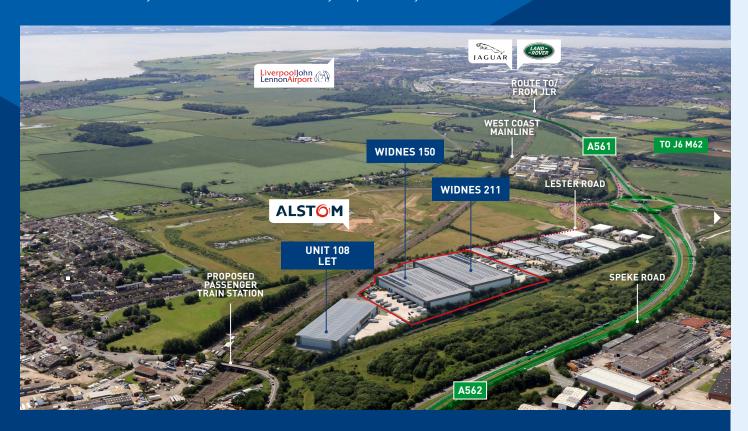

Liberty Park Widnes sits at the heart of South Liverpool's thriving employment zone which is acknowledged both regionally and nationally as a premier location for a wide variety of business occupiers.

The area already plays host to Jaguar Land Rover's 300 acre state-of-the-art Halewood facility and many of their satellite businesses as well as the UK's fastest growing airport, Liverpool John Lennon. The area is set for further exponential growth with the recent opening of Peel's £400m Liverpool2 Deepwater Port.

## **PRIME LOGISTICS LOCATION**

The site is strategically located at the junction of Speke Boulevard (A562) and the Knowsley Expressway (A5300). Direct access from the Knowsley Expressway onto the national motorway network via either Junction 6 of the M62 or Junction 1 of the M57 is within 3 miles of the property.