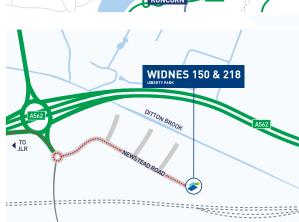

## **PRIME LOGISTICS LOCATION**

The site is strategically located at the junction of Speke Boulevard (A562) and the Knowsley Expressway (A5300). Direct access from the Knowsley Expressway onto the national motorway network via either Junction 6 of the M62 or Junction 1 of the M57 is within 3 miles of the property.

M62 J6: 3 MILES. 7 MINUTES M57 J1: 3 MILES. 7 MINUTES

CLOSE TO LIVERPOOL CITY CENTRE, ONLY 11 MILES, 28 MINUTES AWAY

DRIVE TIME TO LIVERPOOL AIRPORT **IS 5 MILES, 14 MINUTES** 

LIVERPOOL PORT IS LOCATED WITHIN 12 MILES, 24 MINUTES AWAY