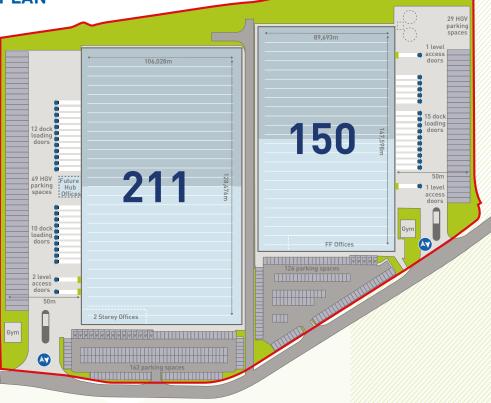

#### **UNIT 150**

| Total (GIA) | 149 510 sa fi |
|-------------|---------------|
| Offices     | 8,116 sq ft   |
| Warehouse   | 142,500 sq ft |

- 29 HGV parking spaces
- 126 car parking spaces

#### **UNIT 211**

| Total (GIA) | 210,839 sq ft |
|-------------|---------------|
| Offices     | 10,000 sq ft  |
| Warehouse   | 200,839 sq ft |

- 49 HGV parking spaces
- 162 car parking spaces

### **INDICATIVE MASTERPLAN**

KEY

- **Entrance gates**
- Unit space
- Car parking
- Level loading door

## **SPECIFICATION**

Up to 1.6 MVA of power

15m clear internal height

Two storey offices

Up to 22 dock loading doors

Up to 162 car parking spaces

2 level access doors

BREEAM targeting Very Good

Up to 49 HGV parking spaces

On-site gym

EV charging points

EPC targeting A rating

50m yard depth