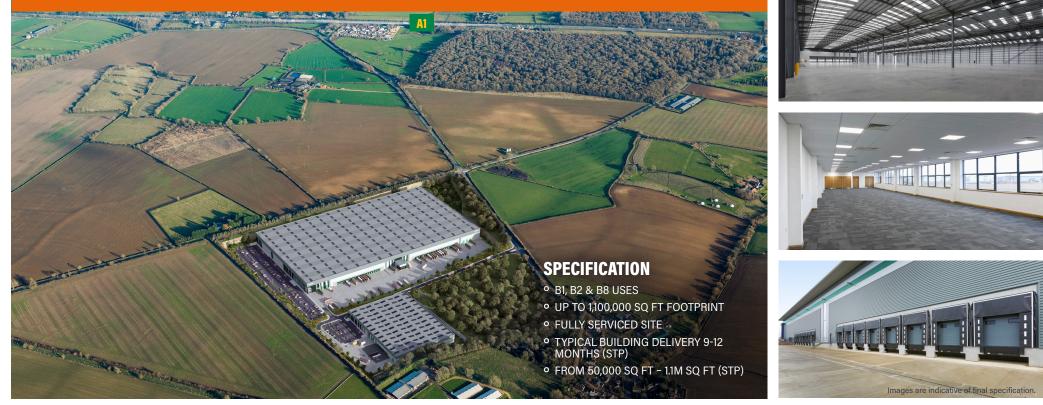

## **NEW LOGISTICS PARK** TO PROVIDE 50,000 SQ FT - 1.1M SQ FT (STP)

STRETTON ROAD, GREETHAM, RUTLAND ADJACENT TO A1