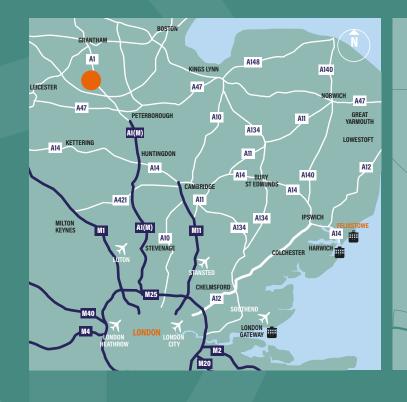

## LOCATION

The site is located on the B668 to the east of Greetham village and is approximately 1.5 miles from the north-south junction of the A1, connecting Peterborough and London to the south, and to Doncaster and the north via Grantham.

### **DISTANCE / TRAVEL TIME**

A1438 MILES31 MINSLONDON100 MILES2 HRS 13 MINSFELIXSTOWE123 MILES2 HRS 8 MINS