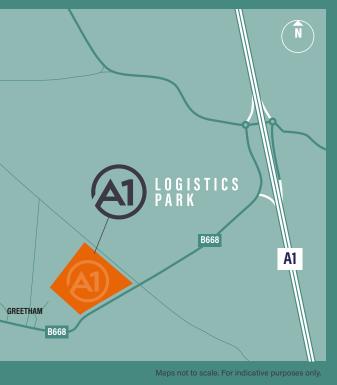

## LOCATION

The site is located on the B668 to the east of Greetham village and is approximately 1.5 miles from the north-south junction of the A1, connecting Peterborough and London to the south, and to Doncaster and the north via Grantham.