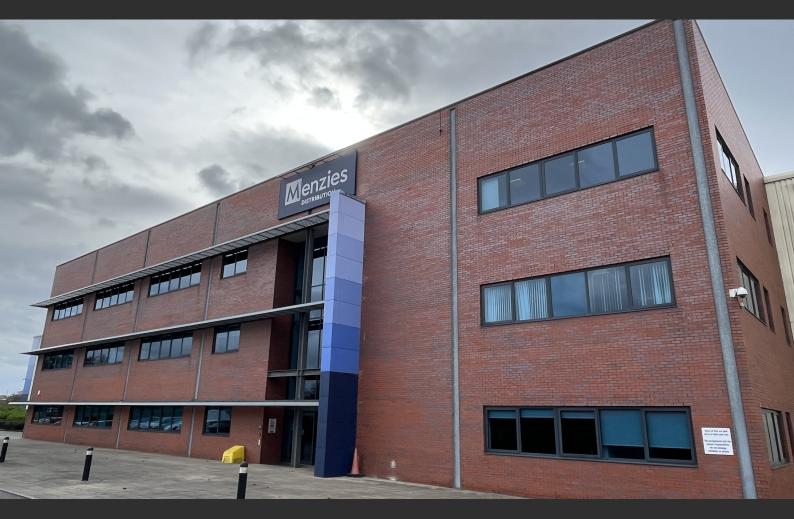

## Offices @ G Park

Tuscany Way, Wakefield Europort, Normanton, WF6 2UA

Well appointed 2nd Floor office suite with extensive parking available on flexible & competitive lease terms

**3,581 sq ft** (332.69 sq m)

# Offices @ G Park, Tuscany Way, Wakefield Europort, Normanton, WF6 2UA

#### Description

Offices @ G Park Wakefield Europort comprises a large distribution warehouse with high quality ancillary offices. The available office suite is situated on the 2nd floor of this impressive 3 storey office block which offers unrivaled parking provisions of 25 spaces, ensuring ample parking for staff and visitors.