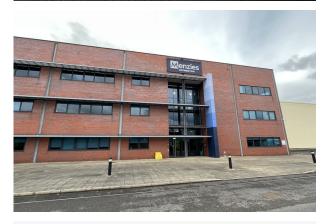

## Offices @ G Park

Tuscany Way, Wakefield Europort, Normanton, WF6 2UA

Well appointed 2nd Floor office suite with extensive parking available on flexible & competitive lease terms

**3,581 sq ft** (332.69 sq m)

# Offices @ G Park, Tuscany Way, Wakefield Europort, Normanton, WF6 2UA

#### Description

Offices @ G Park Wakefield Europort comprises a large distribution warehouse with high quality ancillary offices. The available office suite is situated on the 2nd floor of this impressive 3 storey office block which offers unrivaled parking provisions of 25 spaces, ensuring ample parking for staff and visitors.