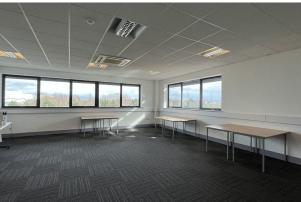

- Convenient location easy access to M62, M1 & A1
- 25 Car Parking spaces
- Well appointed suite with full height glazed entrance area
- Fully DDA compliant
- Passenger lift
- Available on highly competitive & flexible lease terms
- Air conditioning, suspended ceiling & recessed lighting

#### Description

Offices @ G Park Wakefield Europort comprises a large distribution warehouse with high quality ancillary offices. The available office suite is situated on the 2nd floor of this impressive 3 storey office block which offers unrivaled parking provisions of 25 spaces, ensuring ample parking for staff and visitors.