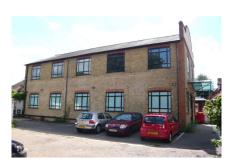

# ONE FLOOR REMAINING SELF-CONTAINED TOWN CENTRE CHARACTER OFFICE BUILDING WITH GOOD PARKING 1,360 SQ FT (126.3 SQ M) APPROX

## 37 CHURCH STREET, WEYBRIDGE, SURREY KT13 8DG

## DESCRIPTION

The property comprises an attractive two storey character office building providing comfort cooled accommodation with a double height reception area to the front.

The remaining ground floor has just been refurbished and provides a mainly open plan layout with one partitioned meeting room. There are shared male, female and disabled toilets/wet room facilities and a kitchen on the ground floor.