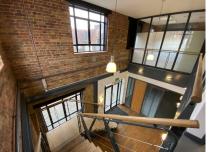

## DESCRIPTION

The property comprises an attractive two storey character office building providing comfort cooled accommodation with a double height reception area to the front.

The remaining ground floor has just been refurbished and provides a mainly open plan layout with one partitioned meeting room. There are shared male, female and disabled toilets/wet room facilities and a kitchen on the ground floor.

The offices benefit from suspended ceilings, new LED lighting, new carpets, gas central heating and perimeter comfort cooling/heating cassettes.

Externally, there is parking for approximately 6 cars.

to Li