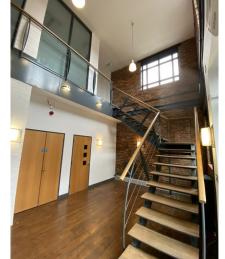

## DESCRIPTION

The property comprises an attractive two storey character office building providing comfort cooled accommodation with a double height reception area to the front.

The remaining ground floor has just been refurbished and provides a mainly open plan layout with one partitioned meeting room. There are shared male, female and disabled toilets/wet room facilities and a kitchen on the ground floor.