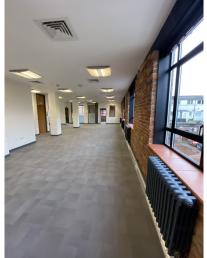

## DESCRIPTION

The property comprises an attractive two storey character office building providing comfort cooled accommodation with a double height reception area to the front.

The remaining ground floor has just been refurbished and provides a mainly open plan layout with one partitioned meeting room. There are shared male, female and disabled toilets/wet room facilities and a kitchen on the ground floor.

The offices benefit from suspended ceilings, new LED lighting, new carpets, gas central heating and perimeter comfort cooling/heating cassettes.

Externally, there is parking for approximately 6 cars.

to Li

## AMENITIES

- Gas fired central heating
- Comfort cooling cassette units
- Micro raised floor with power boxes
- Suspended ceilings with recessed LG7 lighting
- Double glazed
- Perimeter trunking
- Venetian blinds
- Male, female and disabled WCs
- Shower room
- Parking for up to 6 cars