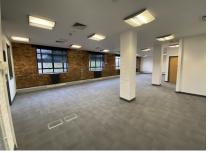

## DESCRIPTION

The property comprises an attractive two storey character office building providing comfort cooled accommodation with a double height reception area to the front.

The remaining ground floor has just been refurbished and provides a mainly open plan layout with one partitioned meeting room. There are shared male, female and disabled toilets/wet room facilities and a kitchen on the ground floor.

The offices benefit from suspended ceilings, new LED lighting, new carpets, gas central heating and perimeter comfort cooling/heating cassettes.

Externally, there is parking for approximately 6 cars.

to Li

## AMENITIES

- Gas fired central heating
- Comfort cooling cassette units
- Micro raised floor with power boxes
- Suspended ceilings with recessed LG7 lighting
- Double glazed
- Perimeter trunking
- Venetian blinds
- Male, female and disabled WCs
- Shower room
- Parking for up to 6 cars