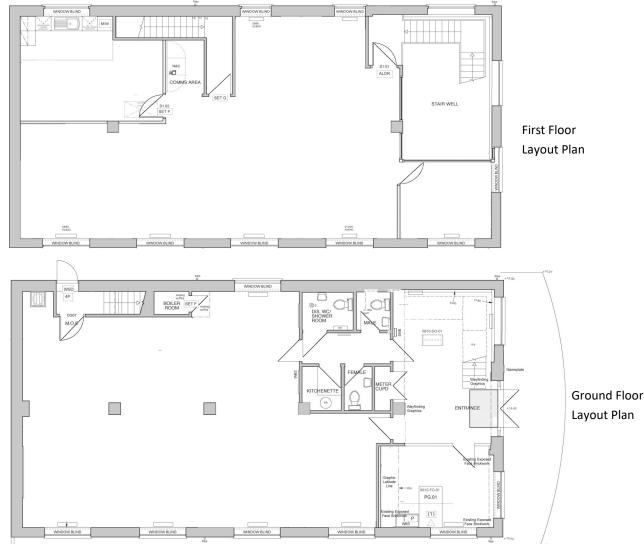

## ACCOMMODATION

| FLOOR                 | SQ FT | SQ M  |
|-----------------------|-------|-------|
| First                 | 1,430 | LET   |
| Ground offices        | 1,360 | 126.3 |
| Ground reception area | 215   | 20.0  |
| TOTAL APPROX          | 1,575 | 146.3 |

## VAT

We have been advised the building is elected for VAT.

Layout Plan

EPC

Rating C (72)

CATTANEO COMMERCIAL LTD 19-23 High Street Kingston upon Thames Surrev KT1 1LL www.cattaneo-commercial.co.uk