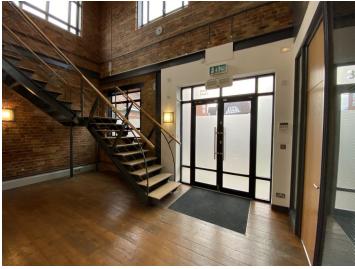

## DESCRIPTION

The property comprises an attractive two storey character office building providing comfort cooled accommodation with a double height reception area to the front.

The remaining ground floor has just been refurbished and provides a mainly open plan layout with one partitioned meeting room. There are shared male, female and disabled toilets/wet room facilities and a kitchen on the ground floor.

The offices benefit from suspended ceilings, new LED lighting, new carpets, gas central heating and perimeter comfort cooling/heating cassettes.

Externally, there is parking for approximately 6 cars.

to Li