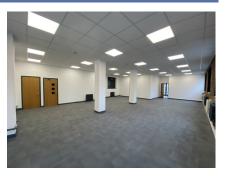

## DESCRIPTION

The property comprises an attractive two storey character office building providing comfort cooled accommodation with a double height reception area to the front.

The remaining ground floor has just been refurbished and provides a mainly open plan layout with one partitioned meeting room. There are shared male, female and disabled toilets/wet room facilities and a kitchen on the ground floor.

The offices benefit from suspended ceilings, new LED lighting, new carpets, gas central heating and perimeter comfort cooling/heating cassettes.

Externally, there is parking for approximately 6 cars.

to Li

## AMENITIES

- Gas fired central heating
- Comfort cooling cassette units
- Micro raised floor with power boxes
- Suspended ceilings with recessed LG7 lighting
- Double glazed
- Perimeter trunking
- Venetian blinds
- Male, female and disabled WCs
- Shower room
- Parking for up to 6 cars