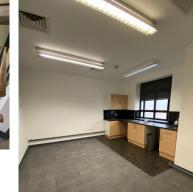

## DESCRIPTION

The property comprises an attractive two storey character office building providing comfort cooled accommodation with a double height reception area to the front.

The remaining ground floor has just been refurbished and provides a mainly open plan layout with one partitioned meeting room. There are shared male, female and disabled toilets/wet room facilities and a kitchen on the ground floor.

The offices benefit from suspended ceilings, new LED lighting, new carpets, gas central heating and perimeter comfort cooling/heating cassettes.

Externally, there is parking for approximately 6 cars.

to Li

## AMENITIES

- Gas fired central heating
- Comfort cooling cassette units
- Micro raised floor with power boxes
- Suspended ceilings with recessed LG7 lighting
- Double glazed
- Perimeter trunking
- Venetian blinds
- Male, female and disabled WCs
- Shower room
- Parking for up to 6 cars