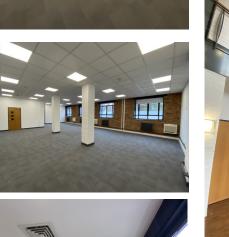

## DESCRIPTION

The property comprises an attractive two storey character office building providing comfort cooled accommodation with a double height reception area to the front.

The remaining ground floor has just been refurbished and provides a mainly open plan layout with one partitioned meeting room. There are shared male, female and disabled toilets/wet room facilities and a kitchen on the ground floor.

The offices benefit from suspended ceilings, new LED lighting, new carpets, gas central heating and perimeter comfort cooling/heating cassettes.

Externally, there is parking for approximately 6 cars.

to Li

## AMENITIES

- Gas fired central heating
- Comfort cooling cassette units
- Micro raised floor with power boxes
- Suspended ceilings with recessed LG7 lighting
- Double glazed
- Perimeter trunking
- Venetian blinds
- Male, female and disabled WCs
- Shower room
- Parking for up to 6 cars