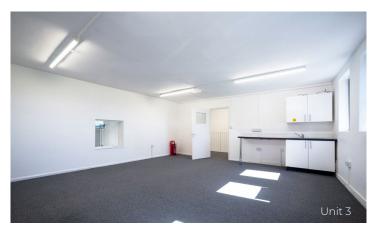

# ACCOMMODATION

Available accommodation comprises of the following gross external areas:

| UNIT | M²  | FT <sup>2</sup> | EPC |
|------|-----|-----------------|-----|
| 3    | 248 | 2,675           | TBC |
| 7    | 239 | 2,579           |     |
|      |     |                 |     |
| 10   | 142 | 1,531           | TBC |
| 11   | 141 | 1,522           |     |
| 12   | 142 | 1,529           |     |
| 12a  | 142 | 1,531           |     |