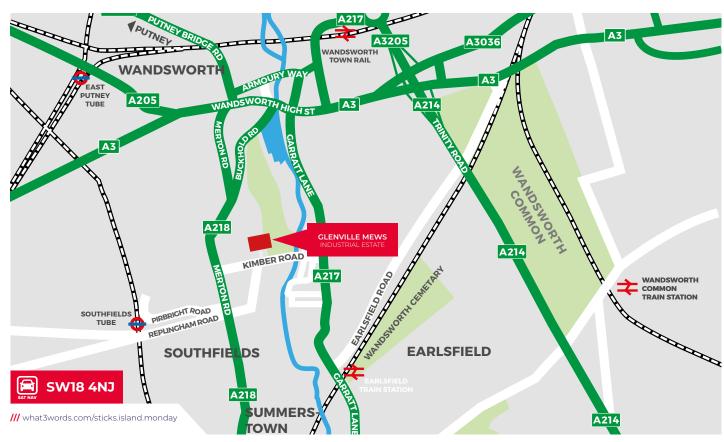

## LOCATION/DISTANCES

Glenville mews is a 5 minute drive from the A3, allowing easy road access to central London. The estate is also a short walk from both Southfields Underground Station (District Line) and Earlsfield Station (overground).

| Train Stations | Line                           | Minutes Walk |  |
|----------------|--------------------------------|--------------|--|
| Southfields    | District Line<br>(Underground) | 10           |  |
| Earlsfield     | Overground                     | 13           |  |