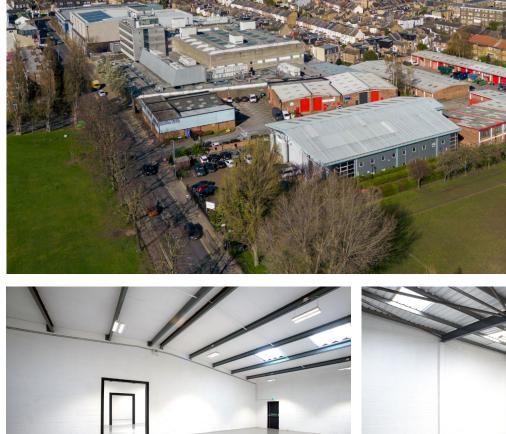

GLENVILLE MEWS INDUSTRIAL ESTATE SOUTHFIELDS, SW18 4NJ

## LOCATION/DISTANCES

Glenville mews is a 5 minute drive from the A3, allowing easy road access to central London. The estate is also a short walk from both Southfields Underground Station (District Line) and Earlsfield Station (overground).