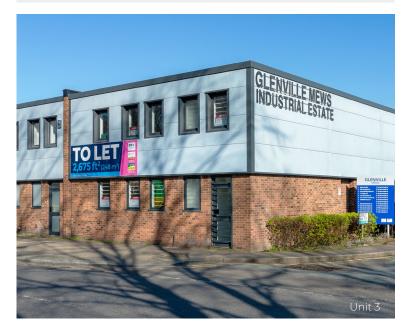

# ACCOMMODATION

Available accommodation comprises of the following gross external areas:

| UNIT | M²  | FT <sup>2</sup> | EPC |
|------|-----|-----------------|-----|
| 3    | 248 | 2,675           | TBC |
| 7    | 239 | 2,579           |     |
|      |     |                 |     |
| 10   | 142 | 1,531           | TBC |
| 11   | 141 | 1,522           |     |
| 12   | 142 | 1,529           |     |
| 12a  | 142 | 1,531           |     |