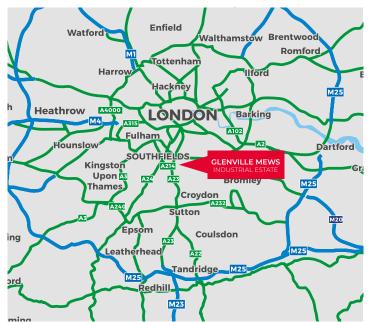

## LOCATION/DISTANCES

Glenville mews is a 5 minute drive from the A3, allowing easy road access to central London. The estate is also a short walk from both Southfields Underground Station (District Line) and Earlsfield Station (overground).

| Drive Times    | Miles | Minutes |  |
|----------------|-------|---------|--|
| Wandsworth     | 0.75  | 7       |  |
| A3             | 1     | 5       |  |
| Battersea      | 3     | 14      |  |
| West End       | 6     | 41      |  |
| City of London | 8     | 48      |  |