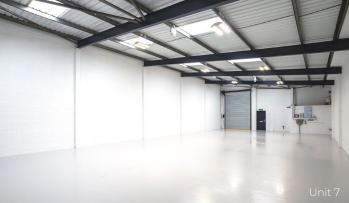

# ACCOMMODATION

Available accommodation comprises of the following gross external areas:

| UNIT | M²  | FT <sup>2</sup> | EPC |
|------|-----|-----------------|-----|
| 3    | 248 | 2,675           | TBC |
| 7    | 239 | 2,579           |     |
|      |     |                 |     |
| 10   | 142 | 1,531           | TBC |
| 11   | 141 | 1,522           |     |
| 12   | 142 | 1,529           |     |
| 12a  | 142 | 1,531           |     |

#### **SPECIFICATION**

- · New Roof
- LED Lighting
- · Full Height Electric Loading Door
- · Three Phase Power
- · Separate Personnel Entrance
- · Allocated Car Parking
- · WC Facilities
- · Eaves height from 3.72m to 5.0m