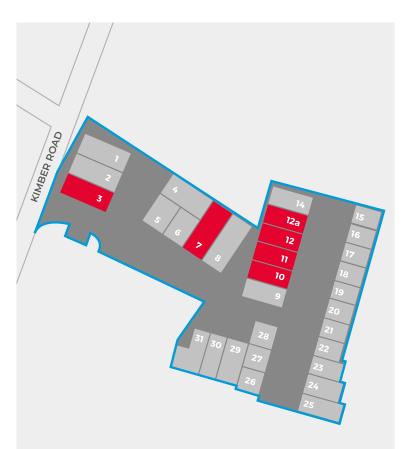

# ACCOMMODATION

Available accommodation comprises of the following gross external areas:

| UNIT | M²  | FT <sup>2</sup> | EPC |
|------|-----|-----------------|-----|
| 3    | 248 | 2,675           | TBC |
| 7    | 239 | 2,579           |     |
|      |     |                 |     |
| 10   | 142 | 1,531           | TBC |
| 11   | 141 | 1,522           |     |
| 12   | 142 | 1,529           |     |
| 12a  | 142 | 1,531           |     |

# **UNITS 10, 11, 12 & 12A CAN BE COMBINED**

in a variety of combinations up to a maximum GEA of 6,113  $ft^2$  (567  $m^2$ )