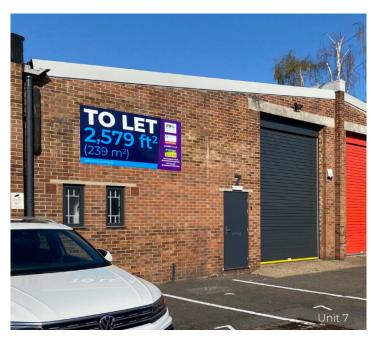

# ACCOMMODATION

Available accommodation comprises of the following gross external areas:

| UNIT | M²  | FT <sup>2</sup> | EPC |
|------|-----|-----------------|-----|
| 3    | 248 | 2,675           | TBC |
| 7    | 239 | 2,579           |     |
|      |     |                 |     |
| 10   | 142 | 1,531           | TBC |
| 11   | 141 | 1,522           |     |
| 12   | 142 | 1,529           |     |
| 12a  | 142 | 1,531           |     |