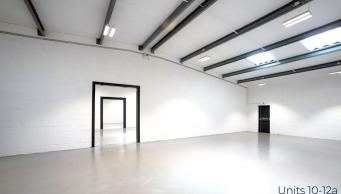

# ACCOMMODATION

Available accommodation comprises of the following gross external areas:

| UNIT | M²  | FT <sup>2</sup> | EPC |
|------|-----|-----------------|-----|
| 3    | 248 | 2,675           | TBC |
| 7    | 239 | 2,579           |     |
|      |     |                 |     |
| 10   | 142 | 1,531           | TBC |
| 11   | 141 | 1,522           |     |
| 12   | 142 | 1,529           |     |
| 12a  | 142 | 1,531           |     |

# **UNITS 10, 11, 12 & 12A CAN BE COMBINED**

in a variety of combinations up to a maximum GEA of 6,113  $ft^2$  (567  $m^2$ )