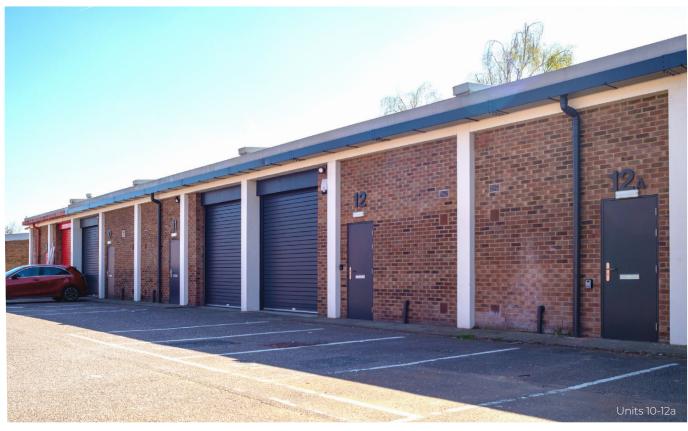

# ACCOMMODATION

Available accommodation comprises of the following gross external areas:

| UNIT | M²  | FT <sup>2</sup> | EPC |
|------|-----|-----------------|-----|
| 3    | 248 | 2,675           | TBC |
| 7    | 239 | 2,579           |     |
|      |     |                 |     |
| 10   | 142 | 1,531           | TBC |
| 11   | 141 | 1,522           |     |
| 12   | 142 | 1,529           |     |
| 12a  | 142 | 1,531           |     |

# **UNITS 10, 11, 12 & 12A CAN BE COMBINED**

in a variety of combinations up to a maximum GEA of 6,113  $ft^2$  (567  $m^2$ )