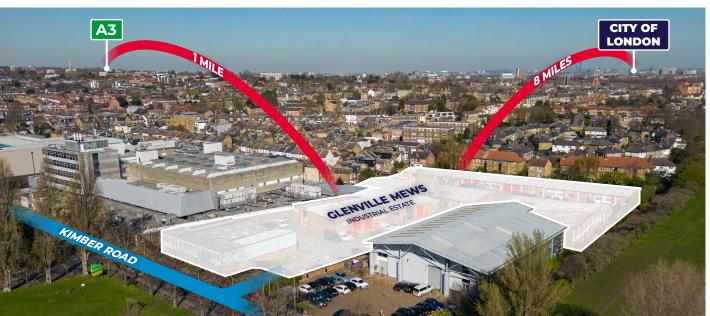

## LOCATION/DISTANCES

Glenville mews is a 5 minute drive from the A3, allowing easy road access to central London. The estate is also a short walk from both Southfields Underground Station (District Line) and Earlsfield Station (overground).

| Drive Times    | Miles | Minutes |  |
|----------------|-------|---------|--|
| Wandsworth     | 0.75  | 7       |  |
| A3             | 1     | 5       |  |
| Battersea      | 3     | 14      |  |
| West End       | 6     | 41      |  |
| City of London | 8     | 48      |  |