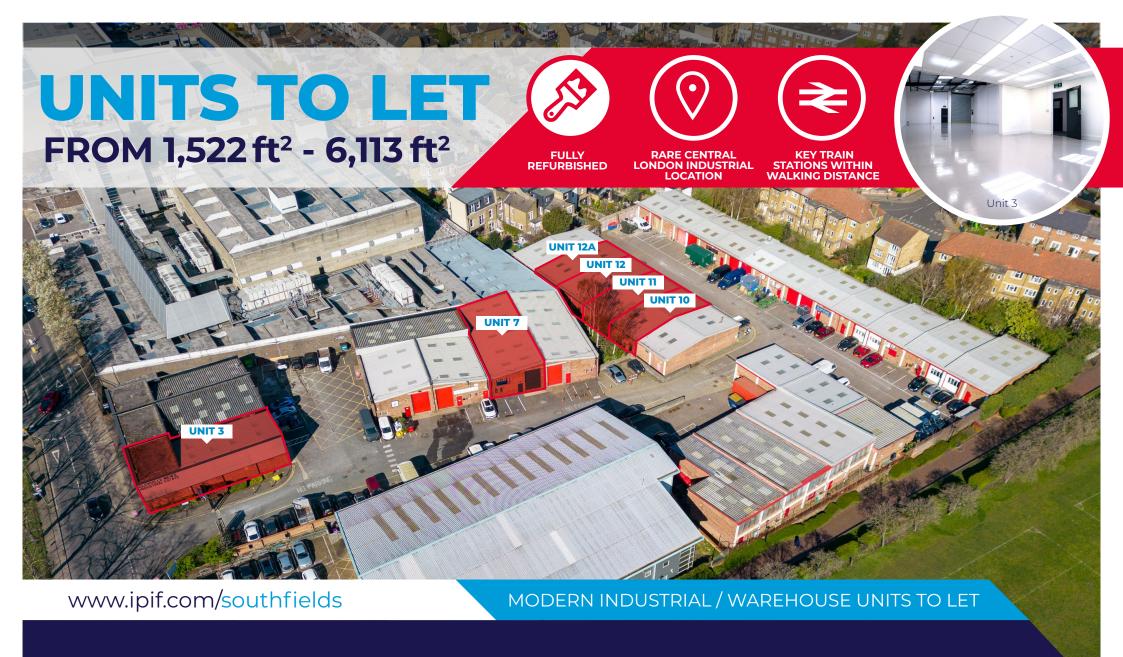

GLENVILLE MEWS INDUSTRIAL ESTATE SOUTHFIELDS, SW18 4NJ

# ACCOMMODATION

Available accommodation comprises of the following gross external areas:

| UNIT | M²  | FT <sup>2</sup> | EPC |
|------|-----|-----------------|-----|
| 3    | 248 | 2,675           | TBC |
| 7    | 239 | 2,579           |     |
|      |     |                 |     |
| 10   | 142 | 1,531           | TBC |
| 11   | 141 | 1,522           |     |
| 12   | 142 | 1,529           |     |
| 12a  | 142 | 1,531           |     |

# **UNITS 10, 11, 12 & 12A CAN BE COMBINED**

in a variety of combinations up to a maximum GEA of 6,113  $ft^2$  (567  $m^2$ )