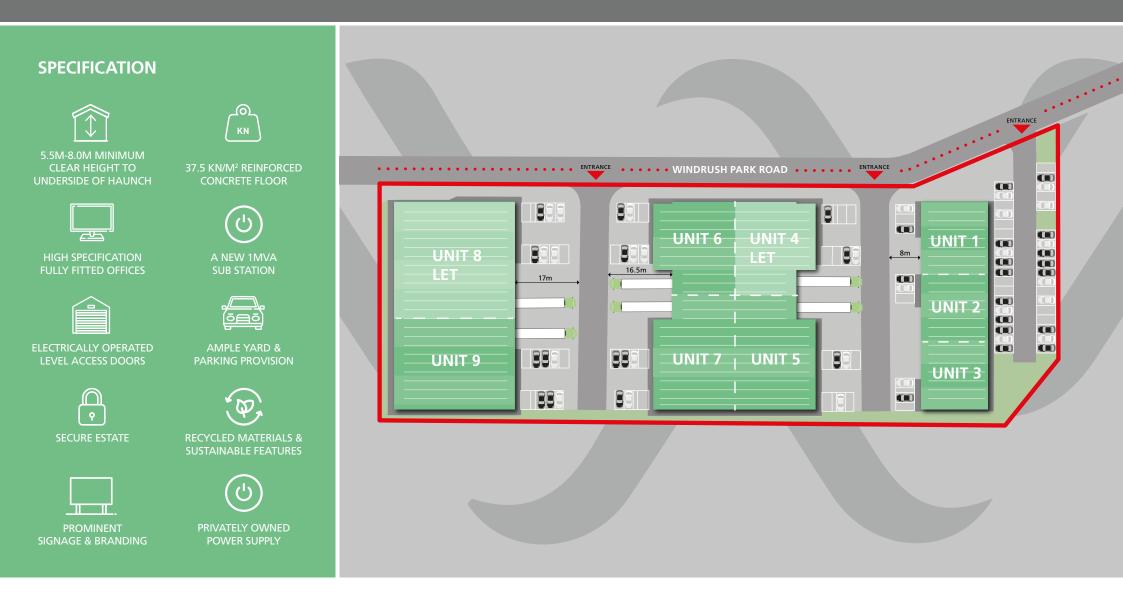

### ACCOMMODATION

The units are to be built to a high specification with fitted offices, staff welfare facilities and allocated car parking, and sit in a prominent position within Windrush Park, a substantial 28 acre industrial estate with three separate points of access.

| Unit   | Warehouse<br>(sq ft) | First Floor<br>Offices<br>(sq ft) | Total<br>(GEA) |
|--------|----------------------|-----------------------------------|----------------|
| Unit 1 | 3,450                |                                   | 3,450          |
| Unit 2 | 3,250                |                                   | 3,250          |
| Unit 3 | 3,350                |                                   | 3,350          |
|        |                      |                                   |                |
| Unit 5 | 6,750                | 1,250                             | 8,000          |
| Unit 6 | 5,250                | 1,350                             | 6,600          |
| Unit 7 | 6,750                | 1,250                             | 8,000          |
|        |                      |                                   |                |
| Unit 9 | 8,250                | 1,500                             | 9,750          |
| TOTAL  | 37,050               | 5,350                             | 34,400         |