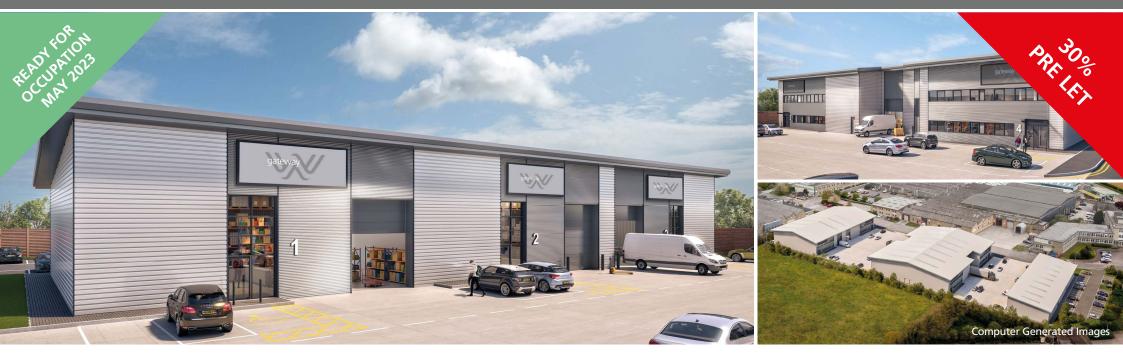

## gateway

WINDRUSH PARK BURFORD ROAD WITNEY OXFORD OX29 7DX

# Brand New Trade / Warehouse Units 3,250 sq ft - 8,250 sq ft **TO LET**

- Prominent commercial & trade location
- Hub for innovation & high tech
- Located within the 'Oxford Life Sciences Cluster'
- 3 mins from A40
- 14 miles to A34
- Easy access to Oxford City Centre
- Adjacent to Brize Norton
- High specification new units
- Very good access to public transport

### ACCOMMODATION

The units are to be built to a high specification with fitted offices, staff welfare facilities and allocated car parking, and sit in a prominent position within Windrush Park, a substantial 28 acre industrial estate with three separate points of access.