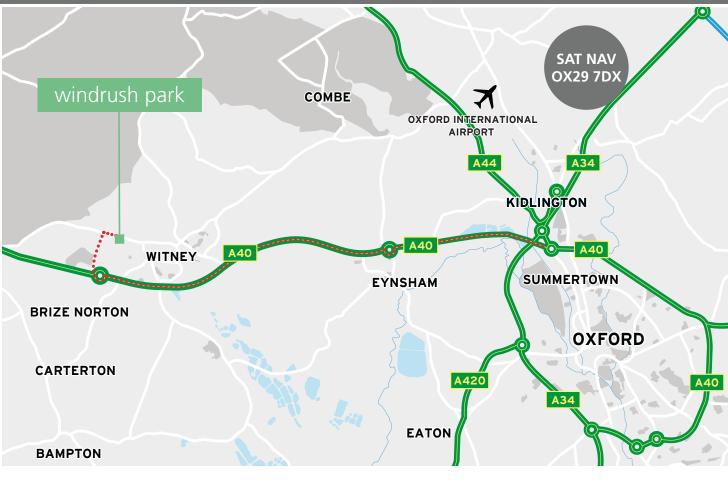

### LOCATION

Witney is located within the Oxford Life Sciences Cluster which is viewed as one of the world's leading centres for life and medical sciences. Witney will also benefit from the growing international focus on the Cambridge - Milton Keynes - Oxford growth corridor. The UK Government is committed to delivering 1 million new homes and 700,000 new jobs across the UK Growth Corridor by 2050.

#### COMMUNICATIONS

| miles |
|-------|
| 1.4   |
| 14    |
| 16    |
| 25    |
| 32    |
| 32    |
| 40    |
| 69    |
| 85    |
|       |