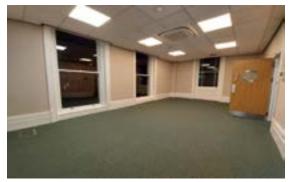

#### DESCRIPTION

A distinctive period building offering a newly refurbished office on the 1st floor, approached through a spacious reception hall. The office has it's own kitchenette and there is an additional larger communal kitchen on the 2nd floor.

#### **FLOOR AREAS**

|                  | Sq ft | Sq m | Rents (pax) |
|------------------|-------|------|-------------|
| Office 6 (front) | 365   | 34   | £8,500      |