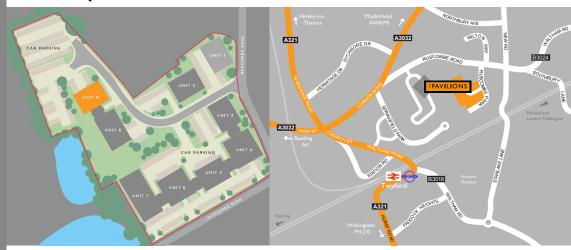

## ACCESSIBLE LOCATION

Ruscombe Business Park is located on the edge of Twyford Village in a highly accessible location, a short drive to the A4 between Maidenhead and Reading.

The M4 Motorway is easily reached via Junction 8/9 or the A329m link to Junction 10.

The mainline station (Elizabeth Line) and centre amenities are a short walk away.