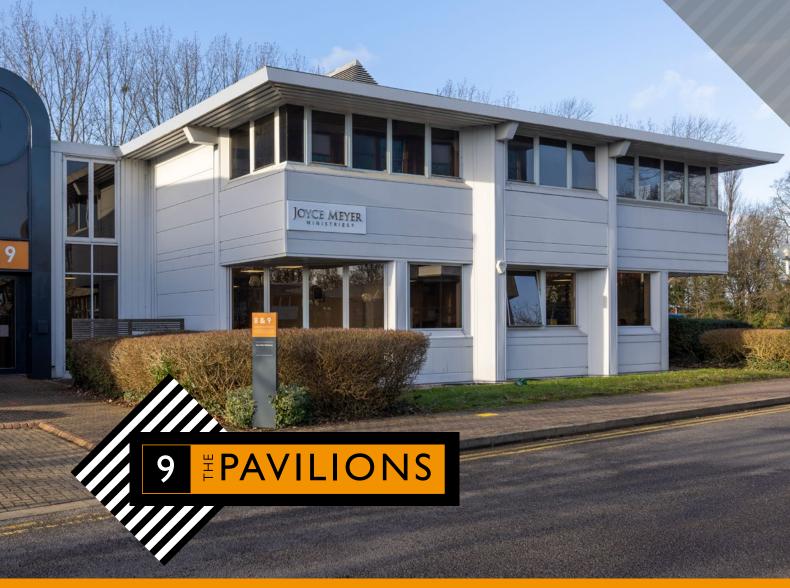

**RUSCOMBE BUSINESS PARK | TWYFORD** 

# 3,068 sqft (285 sqm) FIRST FLOOR OFFICES TO LET

Partitioned offices in a tranquil business park

- VRF heat recovery system
- Fully carpeted floors
- Suspended ceilings
- Recessed LED lighting
- Kitchen facilities
- Perimeter trunking

- Separate male, female and disabled WCs
- On-site car parking
- EPC D 86

First floor partially-fitted modern office accommodation in an attractive lakeside setting