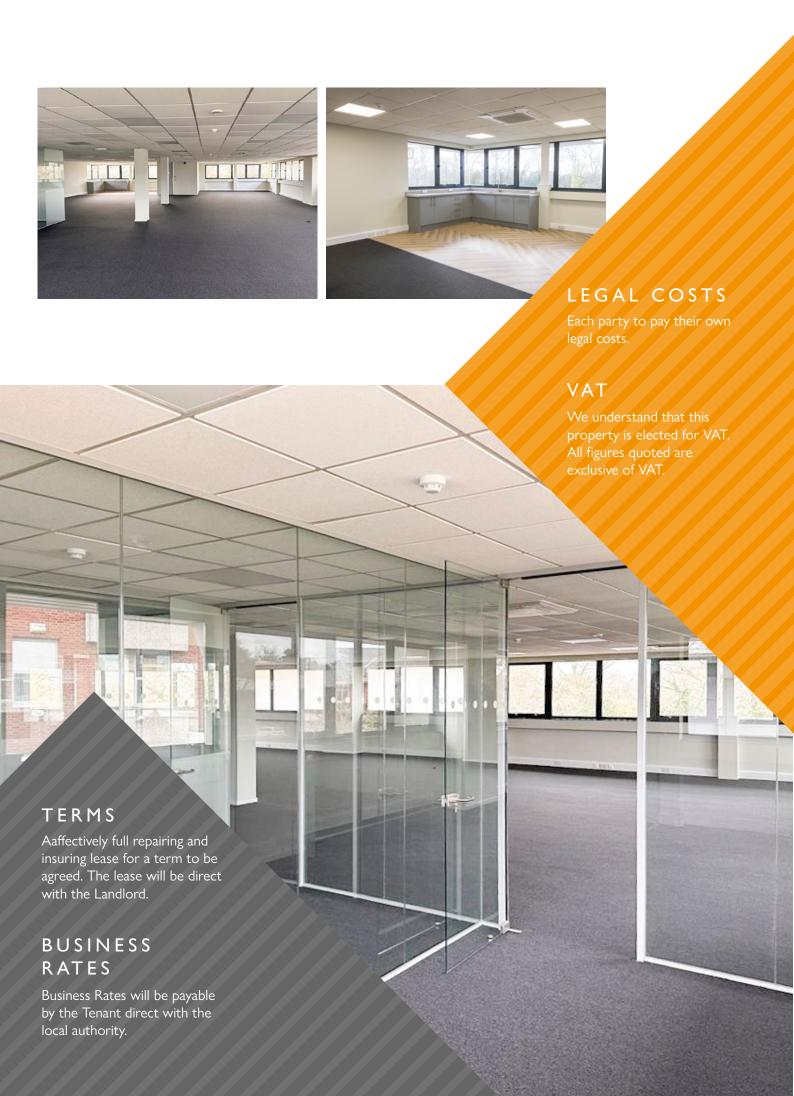

# 3,068 sqft (285 sqm) FIRST FLOOR OFFICES TO LET

Partitioned offices in a tranquil business park

- VRF heat recovery system
- Fully carpeted floors
- Suspended ceilings
- Recessed LED lighting
- Kitchen facilities
- Perimeter trunking

- Separate male, female and disabled WCs
- On-site car parking
- EPC D 86

First floor partially-fitted modern office accommodation in an attractive lakeside setting