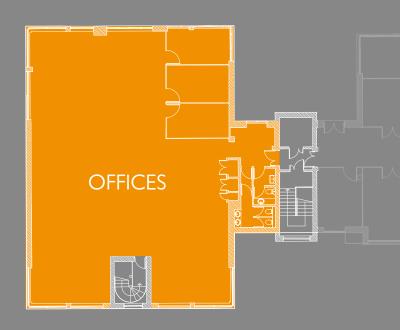

## ACCOMMODATION NIA

|             | Sq ft | Sq m |
|-------------|-------|------|
| First floor | 3,068 | 285  |
| Total       | 3,068 | 285  |

FIRST FLOOR

Reading (6 mins)

Maidenhead (7 mins)

Slough (15 mins)