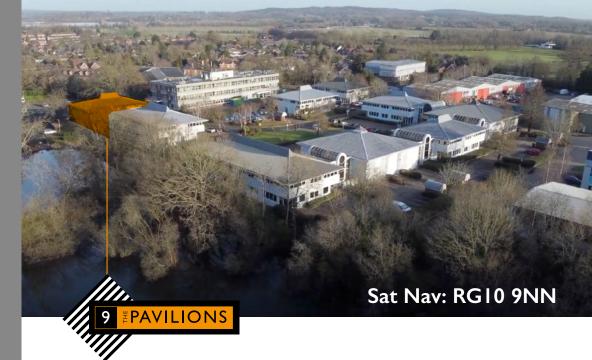

# TRANQUIL PARK ENVIRONMENT

The Pavilions comprises eight modern 2 storey office buildings and one light industrial unit, set within a landscaped business park benefitting from excellent car parking.

## LOCAL AMENITIES

The Pavilions is situated in Twyford Village within the Royal County of Berkshire, it retains its village charm whilst delivering all the modern amenities that a truly global business demands.