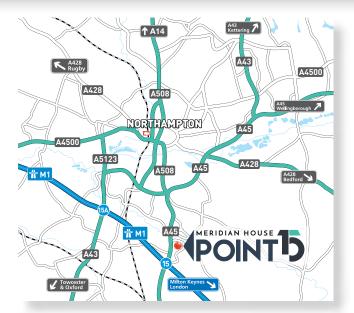

#### LOCATION

**Point 15 Office Park** is situated approximately one minute from Junction 15 of the M1 motorway, and is approximately 5 minutes from Northampton Town Centre with dual carriageway access to all major routes to and from the town.

Occupying an almost equidistant location between London and Birmingham, ease of access to the M25, M40 and M6 motorways is offered, together with the A1 and A14 to the east. Four international airports are accessible within 1 hour 15 minutes, together with mainline railway services from both Northampton and Milton Keynes to London, 60 minutes and 45 minutes approximately respectively.