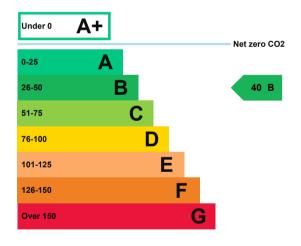

# **Energy efficiency rating for this property**

This property's current energy rating is B.

Properties are given a rating from A+ (most efficient) to G (least efficient).

Properties are also given a score. The larger the number, the more carbon dioxide (CO2) your property is likely to emit.