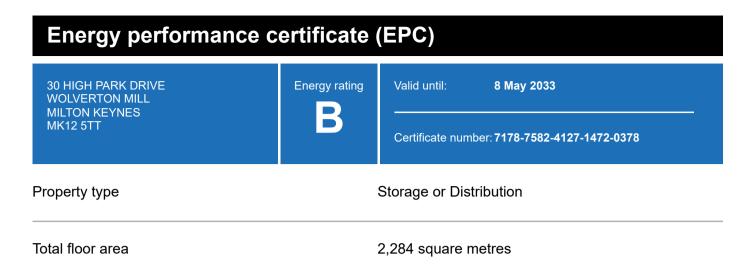

# **Energy efficiency rating for this property**

This property's current energy rating is B.

Properties are given a rating from A+ (most efficient) to G (least efficient).

Properties are also given a score. The larger the number, the more carbon dioxide (CO2) your property is likely to emit.