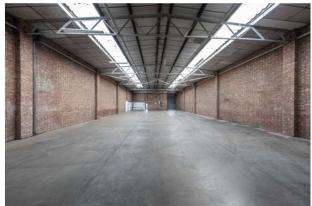

# UNIT K4 SEGRO PARK GREENFORD CENTRAL

GREENFORD UB6 8UJ

TO BE REFURBISHED (LIGHT REFURBISHMENT).

WAREHOUSE / INDUSTRIAL UNIT FOR TRADE COUNTER COMPANIES

6,263 SQ FT (582 SQ M)

K4

Firmly established and highly sought after estate

#### DESCRIPTION

Unit K4 is a mid terrace, industrial warehouse property incorporating office accommodation, toilet and kitchen facilities and an external forecourt.

• 8 car parking spaces

• EPC rating: D – 78

#### SPECIFICATION

- 1 level access loading door
- c.5.6m clear eaves height

Dulux