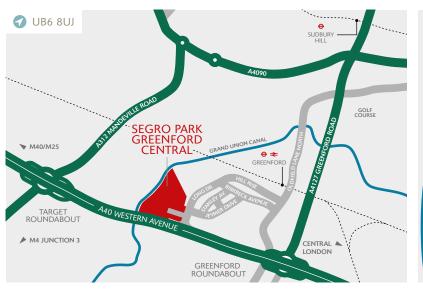

#### DISTANCES

| A40            | 0.2 miles  |
|----------------|------------|
| GREENFORD ⊖ ≈  | 0.8 miles  |
| M4 (J3)        | 7.1 miles  |
| M1 (J1)        | 7.6 miles  |
| M40 (J1)       | 8.0 miles  |
| HEATHROW       | 9.4 miles  |
| CENTRAL LONDON | 12.3 miles |

Source: Google maps