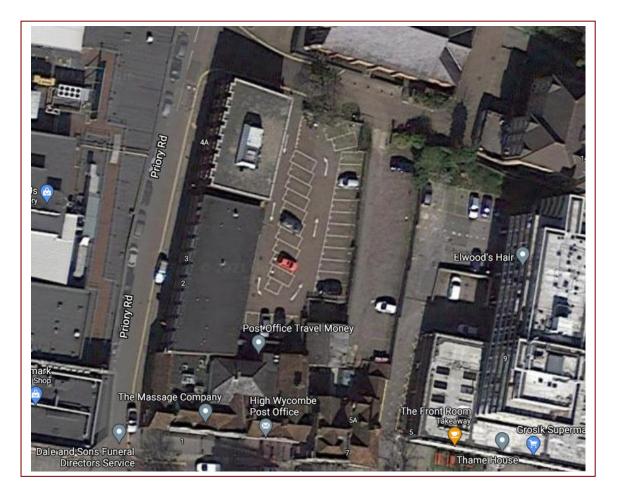

## **TOWN CENTRE 'PERMIT' CAR PARKING**

Rear of 4 Priory Road High Wycombe Bucks HP13 6SF

## UP TO 8 GUARANTEED PARKING SPACES AVAILABLE AVAILABLE TO LET ON FLEXIBLE TERMS

These particulars are believed to be correct, but their accuracy is in no way guaranteed, neither do they form any part of any contract. They are issued on the understanding that all negotiations are conducted, subject to contract, through Duncan & Bailey-Kennedy. Finance Act 1989 - unless otherwise stated, our prices and rents are quoted exclusive of VAT. Any intending purchasers or lessees must satisfy themselves independently as to the incidence of VAT in respect of any transaction. **LOCATION** - The car park is situated to the rear of Liverpool Victoria House, 4 Priory Road, High Wycombe, close to the Eden Shopping Centre and Bus Interchange. The M40 at Junction 4 Handy Cross is 1.5 miles drive.