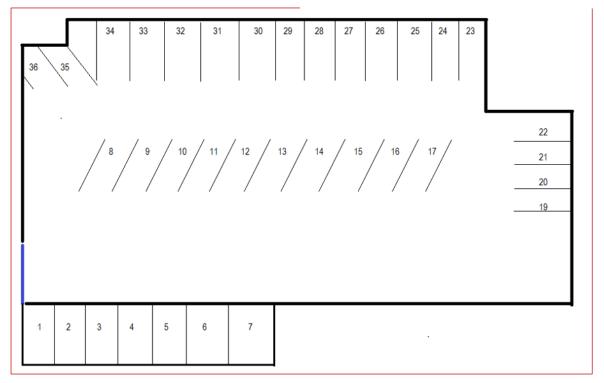

**DESCRIPTION** - Up to 8 guaranteed parking spaces available:

- 1. Space 5
- 2. Space 8
- 3. Space 9
- 4. Space 10
- 5. Space 11
- 6. Space 12
- 7. Space 14
- 8. Space 15
- 9. Space 19
- 10. Space 24

**TERMS** - Permit parking available To Let on an annual license basis (consideration will be given to letting on a 6 month basis).