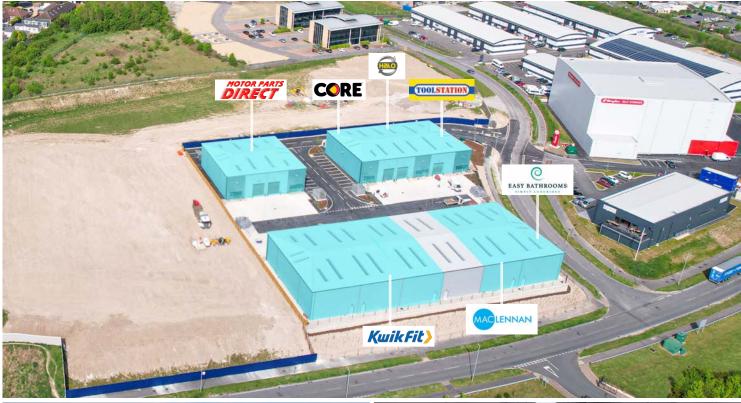

# Site Plan

|         | GIA m²              | GIA ft² |
|---------|---------------------|---------|
| Unit 1  | CORE EXHIBITIONS    |         |
| Unit 2  | HALO ACCIDENT REPAR |         |
| Unit 3  | TOOLSTATION         |         |
| Unit 4  | EASY BATHROOMS      |         |
| Unit 5  | MACLENNAN           |         |
| Unit 6  | 317.3               | 3,415   |
| Unit 7  | KWIK FIT            |         |
| Unit 8  | KWIK FIT            |         |
| Unit 9  | LET FOR STORAGE     |         |
| Unit 10 | MOTOR PARTS DIRECT  |         |
| Unit 11 | MOTOR PARTS DIRECT  |         |

# Helix Sun Rise Way, Solstice Park, Amesbury, SP4 7EY Rent/Availability Schedule

| Unit | Floor Area (sq ft)<br>Ground Floor | Quoting Rent<br>£/pa | Availability                  |
|------|------------------------------------|----------------------|-------------------------------|
| I    | 3219                               | -                    | Core Exhibitions              |
| 2    | 3193                               | -                    | Halo ARC                      |
| 3    | 4027                               | -                    | TOOLSTATION                   |
| 4    | 3604                               | -                    | EASY BATHROOMS                |
| 5    | 3420                               | -                    | LSE Building Preservation Ltd |
| 6    | 3415                               | £46,950              | Available                     |
| 7    | 3416                               | -                    | Vile Cib                      |
| 8    | 3414                               | -                    | Kwik Fit >                    |
| 9    | 3602                               | -                    | Pure Cremations               |
| 10   | 3352                               | -                    | MOTOR PARTS                   |
| 11   | 3355                               | -                    | DIRECT                        |