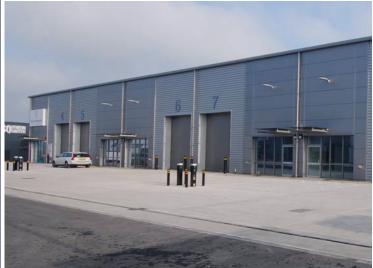

Remaining

**Trade Counter / Industrial Units** 

3,415 ft<sup>2</sup> REMAINING

AVAILABLE FOR IMMEDIATE OCCUPATION

Helix Trade Park, Sun Rise Way, Solstice Park, Amesbury, SP4 7EY

# **Specification**

Unit sizes vary from 3,193ft<sup>2</sup> to 3,420 ft<sup>2</sup>. Larger units can be created by combining units within the terrace. The units will be of steel portal frame construction.