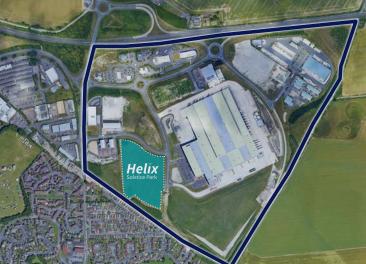

# Site Plan

|         | GIA m²              | GIA ft² |
|---------|---------------------|---------|
| Unit 1  | CORE EXHIBITIONS    |         |
| Unit 2  | HALO ACCIDENT REPAR |         |
| Unit 3  | TOOLSTATION         |         |
| Unit 4  | EASY BATHROOMS      |         |
| Unit 5  | MACLENNAN           |         |
| Unit 6  | 317.3               | 3,415   |
| Unit 7  | KWIK FIT            |         |
| Unit 8  | KWIK FIT            |         |
| Unit 9  | LET FOR STORAGE     |         |
| Unit 10 | MOTOR PARTS DIRECT  |         |
| Unit 11 | MOTOR PARTS DIRECT  |         |

Remaining

**Trade Counter / Industrial Units** 

3,415 ft<sup>2</sup> REMAINING

AVAILABLE FOR IMMEDIATE OCCUPATION

Helix Trade Park, Sun Rise Way, Solstice Park, Amesbury, SP4 7EY