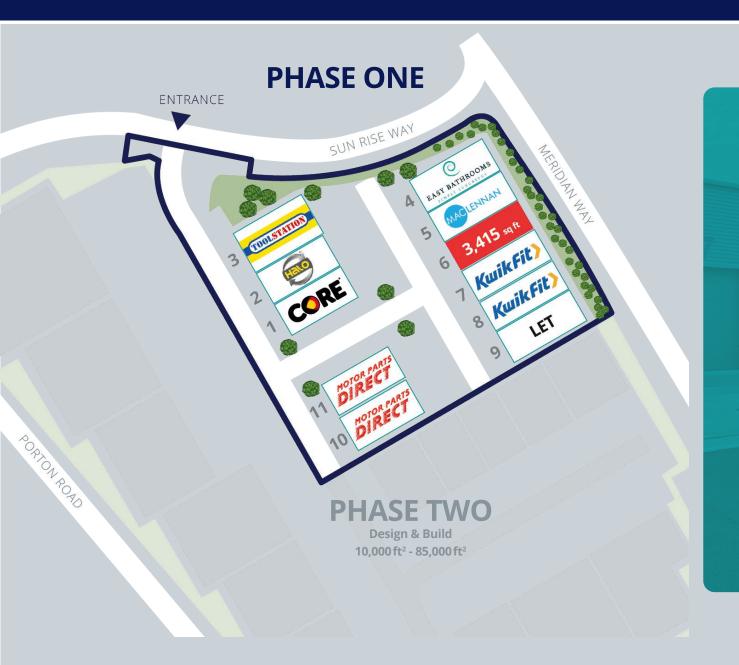

# Site Plan

|         | GIA m²              | GIA ft² |
|---------|---------------------|---------|
| Unit 1  | CORE EXHIBITIONS    |         |
| Unit 2  | HALO ACCIDENT REPAR |         |
| Unit 3  | TOOLSTATION         |         |
| Unit 4  | EASY BATHROOMS      |         |
| Unit 5  | MACLENNAN           |         |
| Unit 6  | 317.3               | 3,415   |
| Unit 7  | KWIK FIT            |         |
| Unit 8  | KWIK FIT            |         |
| Unit 9  | LET FOR STORAGE     |         |
| Unit 10 | MOTOR PARTS DIRECT  |         |
| Unit 11 | MOTOR PARTS DIRECT  |         |

# Helix Sun Rise Way, Solstice Park, Amesbury, SP4 7EY Rent/Availability Schedule

| Unit | Floor Area (sq ft)<br>Ground Floor | Quoting Rent<br>£/pa | Availability                  |
|------|------------------------------------|----------------------|-------------------------------|
| I    | 3219                               | -                    | Core Exhibitions              |
| 2    | 3193                               | -                    | Halo ARC                      |
| 3    | 4027                               | -                    | TOOLSTATION                   |
| 4    | 3604                               | -                    | EASY BATHROOMS                |
| 5    | 3420                               | -                    | LSE Building Preservation Ltd |
| 6    | 3415                               | £46,950              | Available                     |
| 7    | 3416                               | -                    | Vile Cib                      |
| 8    | 3414                               | -                    | Kwik Fit >                    |
| 9    | 3602                               | -                    | Pure Cremations               |
| 10   | 3352                               | -                    | MOTOR PARTS                   |
| 11   | 3355                               | -                    | DIRECT                        |