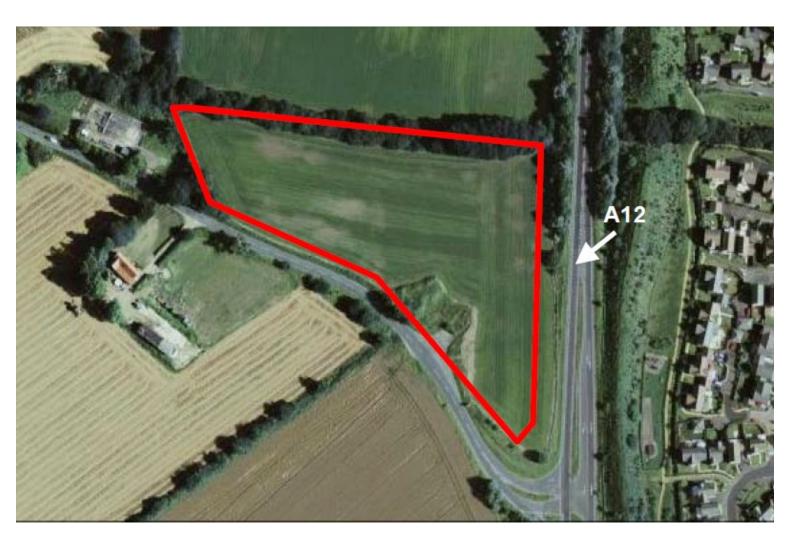

#### Location

The land – located at the junction of B1119 and the A12 is accessed from Rendham Road. The site is approx 6 miles from Sizewell where a new power station (Sizewell C) is proposed.

#### Description

It has an area of approximately 2.025 Ha (5 Acres) and is shown edged red on the Site Plan reproduced within these particulars. Additional adjoining land is also available – circa 8.01 Ha (20 Acres) by separate negotiation.