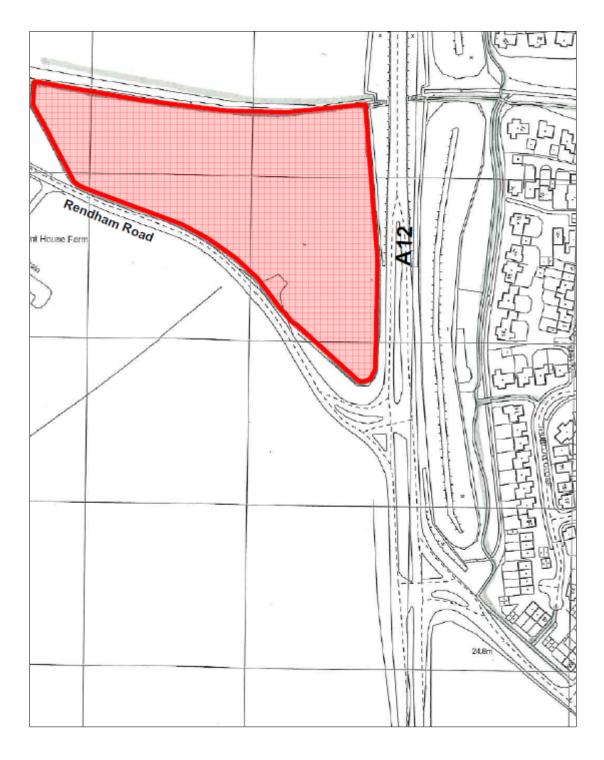

#### Location

The land – located at the junction of B1119 and the A12 is accessed from Rendham Road. The site is approx 6 miles from Sizewell where a new power station (Sizewell C) is proposed.

#### Description

It has an area of approximately 2.025 Ha (5 Acres) and is shown edged red on the Site Plan reproduced within these particulars. Additional adjoining land is also available – circa 8.01 Ha (20 Acres) by separate negotiation.