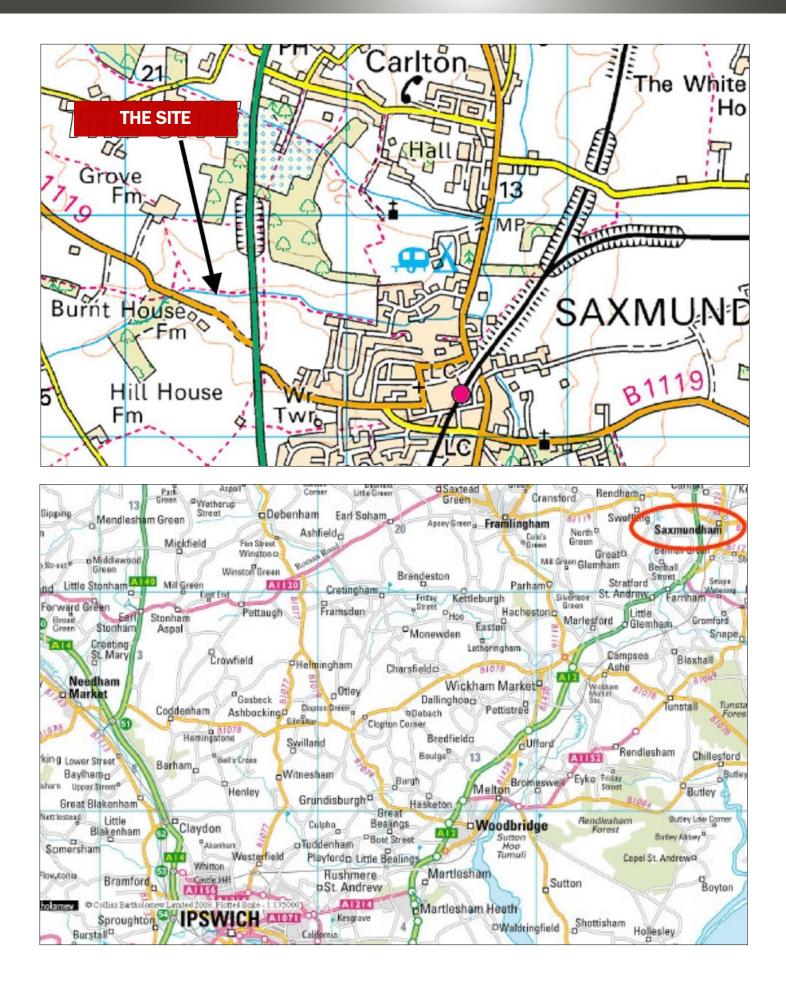

#### Saxmundham

Saxmundham is a thriving historic Suffolk market town at the centre of the Heritage Coastal Region. The town has many local shops and businesses, sports and leisure facilities, as well as good rail links and the A12 road that puts the town within easy reach of Ipswich, Norwich, London and the whole of mainland Europe. The resident population of the town is circa 4,000 persons.

#### Location

The land – located at the junction of B1119 and the A12 is accessed from Rendham Road. The site is approx 6 miles from Sizewell where a new power station (Sizewell C) is proposed.