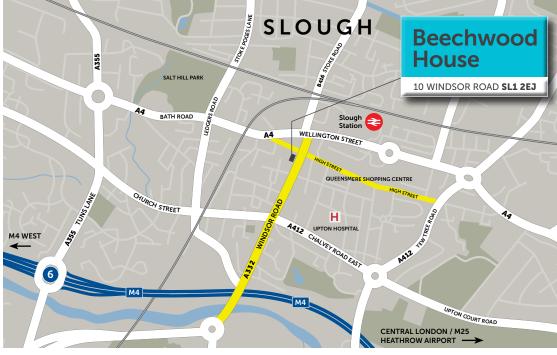

### **LOCATION**

Beechwood House is prominently located on Windsor Road in Slough town centre, close to the High Street and town centre amenities. Transport links are excellent, with the M4 (J6) being within 2 miles. Slough Railway Station, a 5 minute walk away, offers fast journeys to Paddington (17 minutes) and Canary Wharf (55 minutes) via the new Elizabeth Line.