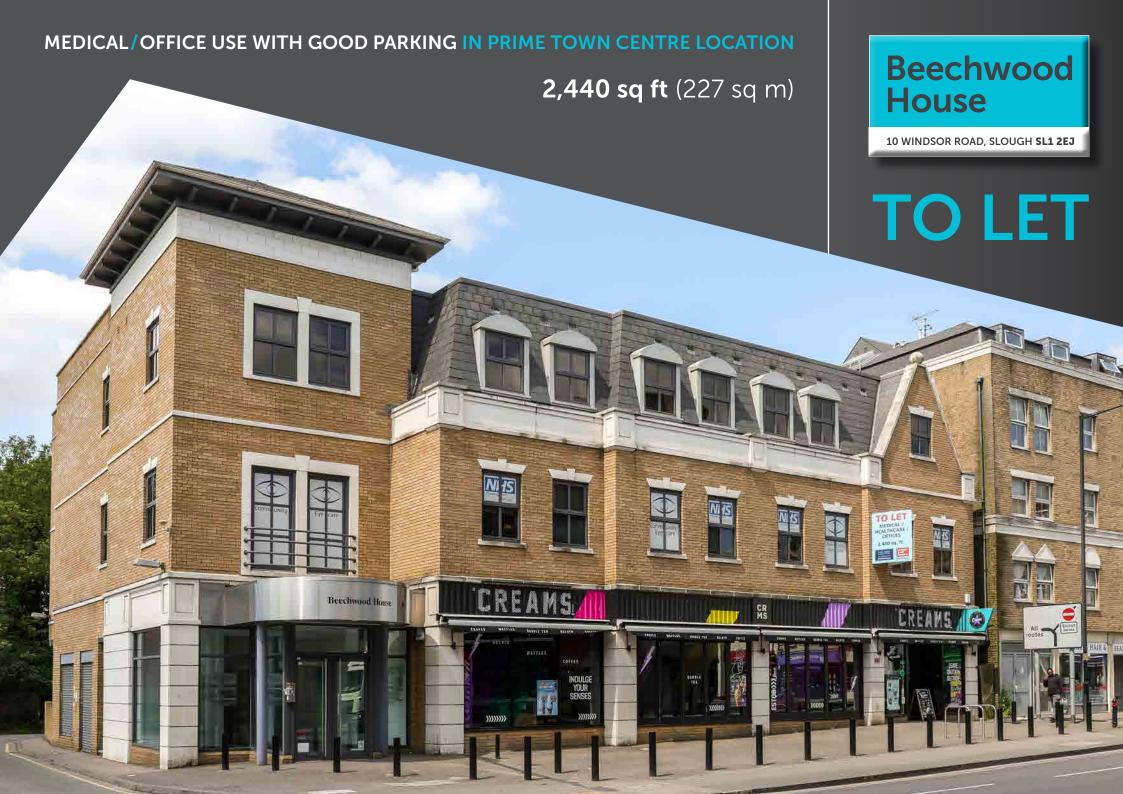

### **DESCRIPTION**

Beechwood House is a modern commercial office building. The final suite remaining is on the second floor and is suitable for a range of uses such as medical or healthcare.

There are 6 car parking spaces allocated in the basement car park accessed via a secure electric shutter at the rear, and 1 surface car parking space to the rear of the property.

- > Prime town centre location
- > Suitable for a variety of uses including medical or healthcare uses
- > Air conditioning
- > Suspended ceilings with LED lighting
- > Secure basement car park
- > 8 person passenger lift

### **ACCOMMODATION**

Net internal area:

|              | sq ft | sq m |
|--------------|-------|------|
| Second Floor | 2,440 | 227  |