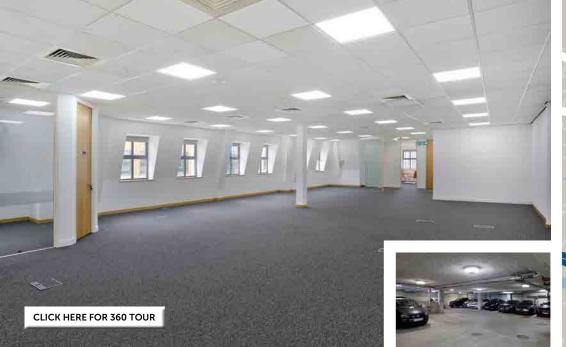

### **DESCRIPTION**

Beechwood House is a modern commercial office building. The final suite remaining is on the second floor and is suitable for a range of uses such as medical or healthcare.

There are 6 car parking spaces allocated in the basement car park accessed via a secure electric shutter at the rear, and 1 surface car parking space to the rear of the property.

- > Prime town centre location
- > Suitable for a variety of uses including medical or healthcare uses
- > Air conditioning
- > Suspended ceilings with LED lighting
- > Secure basement car park
- > 8 person passenger lift