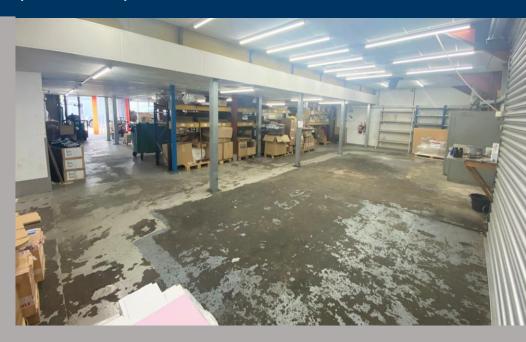

# **The Property**

Unit B comprises ground floor warehouse / production space with office accommodation over ground and first floors, set on a site area of c. 0.37 acres.

The property benefits from 2 loading doors, 12 car parking spaces /loading area, a storage mezzanine, air conditioned offices over ground and first floors, 3 phase power and additional power supply, CAT II lighting, kitchen and WC's.

# **Amenities**

- Minimum 2.5m eaves rising to 5.9m in the apex
- 2 loading doors
- Storage mezzanine
- 3 phase power and additional supply
- CAT II / strip lighting
- Offices on ground and first floors
- Kitchen
- WCs
- 12 car parking spaces / loading area