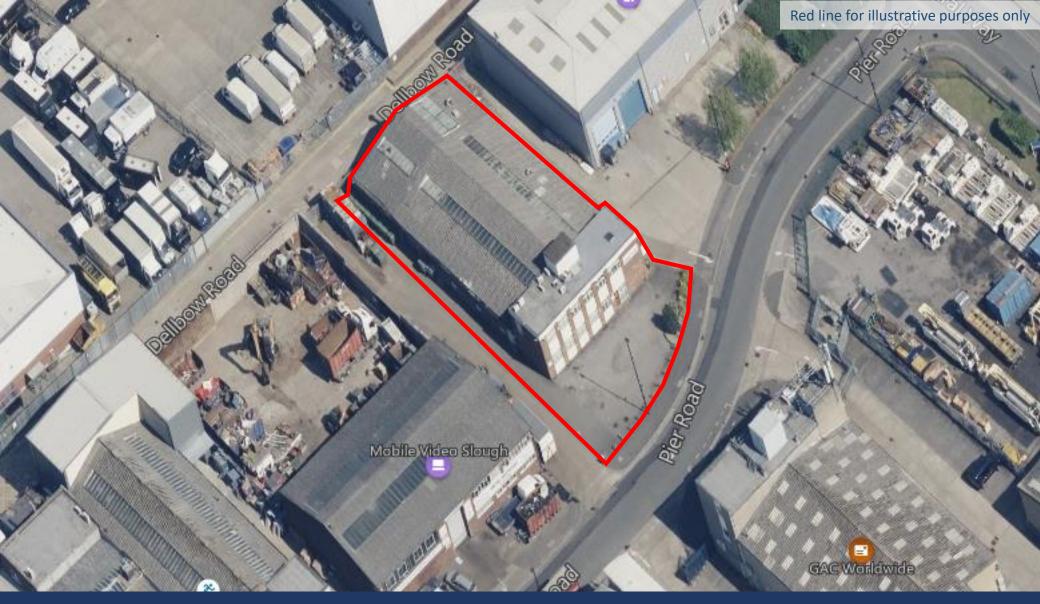

### Location

The property is situated on Pier Road, which is off Central Way, on the North Feltham Trading Estate. The property is approximately 9 miles west of Central London and 1.5 miles from Heathrow Airport.

# **The Property**

Unit B comprises ground floor warehouse / production space with office accommodation over ground and first floors, set on a site area of c. 0.37 acres.

The property benefits from 2 loading doors, 12 car parking spaces /loading area, a storage mezzanine, air conditioned offices over ground and first floors, 3 phase power and additional power supply, CAT II lighting, kitchen and WC's.