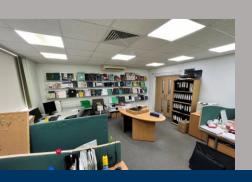

# **The Property**

Unit B comprises ground floor warehouse / production space with office accommodation over ground and first floors, set on a site area of c. 0.37 acres.

The property benefits from 2 loading doors, 12 car parking spaces /loading area, a storage mezzanine, air conditioned offices over ground and first floors, 3 phase power and additional power supply, CAT II lighting, kitchen and WC's.

# **Amenities**

- Minimum 2.5m eaves rising to 5.9m in the apex
- 2 loading doors
- Storage mezzanine
- 3 phase power and additional supply
- CAT II / strip lighting
- Offices on ground and first floors
- Kitchen
- WCs
- 12 car parking spaces / loading area