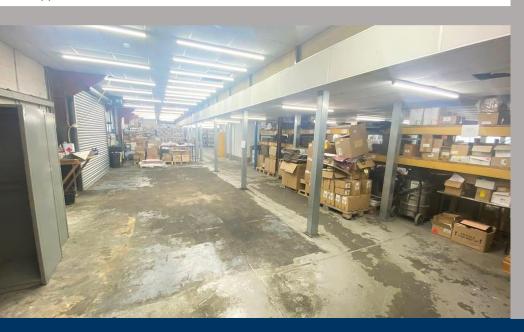

# **The Property**

Unit B comprises ground floor warehouse / production space with office accommodation over ground and first floors, set on a site area of c. 0.37 acres.

The property benefits from 2 loading doors, 12 car parking spaces /loading area, a storage mezzanine, air conditioned offices over ground and first floors, 3 phase power and additional power supply, CAT II lighting, kitchen and WC's.

# **Amenities**

- Minimum 2.5m eaves rising to 5.9m in the apex
- 2 loading doors
- Storage mezzanine
- 3 phase power and additional supply
- CAT II / strip lighting
- Offices on ground and first floors
- Kitchen
- WCs
- 12 car parking spaces / loading area