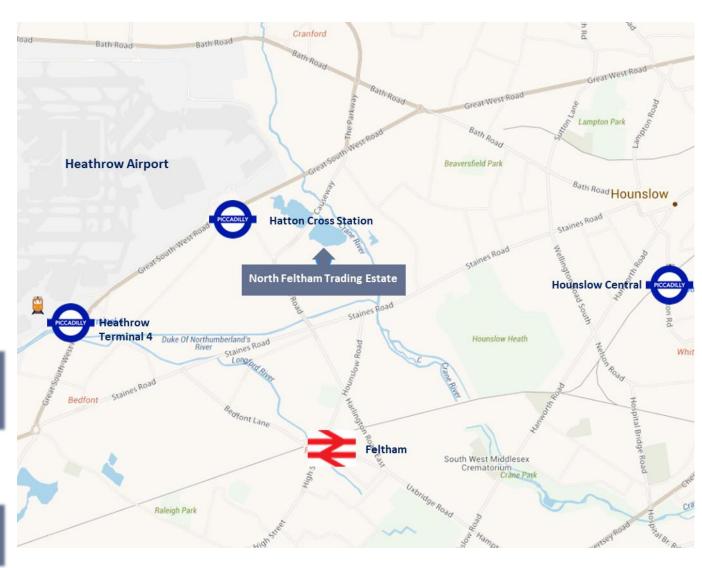

### Location

The property is situated on Pier Road, which is off Central Way, on the North Feltham Trading Estate. The property is approximately 9 miles west of Central London and 1.5 miles from Heathrow Airport.

Both Feltham and Hounslow town centres are located approximately 2 miles distance from the property.

London underground stations are approximately 1 mile from the premises, being Hatton Cross (Piccadilly Line). Feltham main line station is approximately 1.3 miles away, providing regular trains to London Waterloo.

There are also good road links to Central London via the M4 Motorway which itself provides access to the M25 and national motorway network.

| A4 – Great South- West Road | 0.8 miles |
|-----------------------------|-----------|
| Heathrow Airport            | 1.5 miles |
| A316 / M3                   | 2.5 miles |
| M25 – Junction 13           | 5.8 miles |

| Hatton Cross (Piccadilly Line)   | 1.0 mile  |
|----------------------------------|-----------|
| Feltham (British Mainline)       | 1.3 miles |
| Heathrow Terminal 4 (Piccadilly) | 2.4 miles |