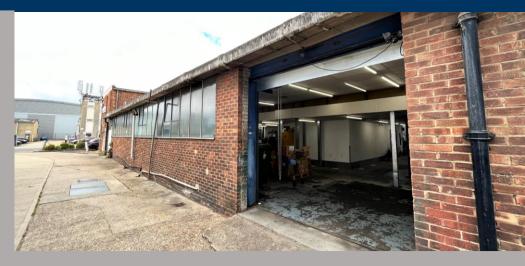

### Location

The property is situated on Pier Road, which is off Central Way, on the North Feltham Trading Estate. The property is approximately 9 miles west of Central London and 1.5 miles from Heathrow Airport.

# **The Property**

Unit B comprises ground floor warehouse / production space with office accommodation over ground and first floors, set on a site area of c. 0.37 acres.

The property benefits from 2 loading doors, 12 car parking spaces /loading area, a storage mezzanine, air conditioned offices over ground and first floors, 3 phase power and additional power supply, CAT II lighting, kitchen and WC's.