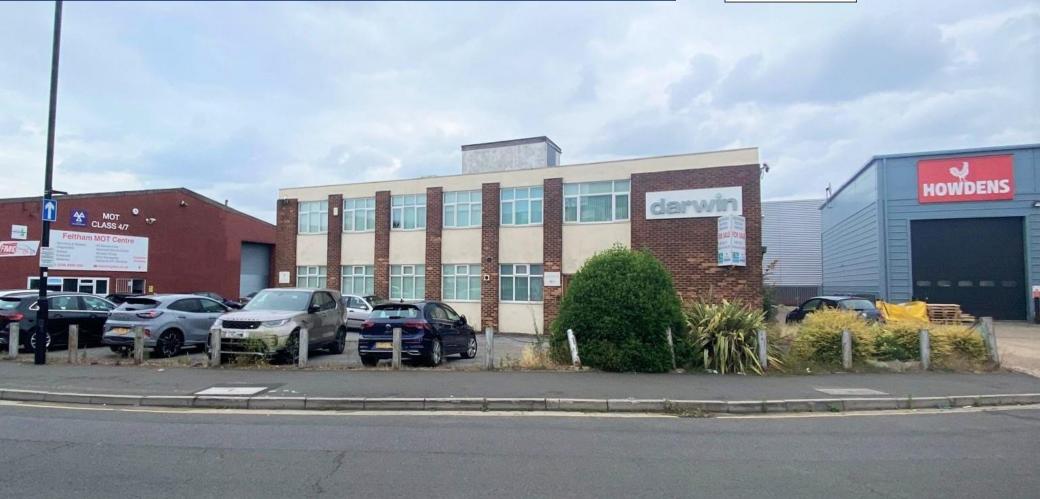

# **FOR SALE**

RARE FREEHOLD WAREHOUSE AVAILABLE WITH **VACANT POSSESSION IN PRIME HEATHROW LOCATION** 

Unit B, Pier Road, North Feltham Trading Estate, Feltham, TW14 OTW

8,867 SQ. FT. (823.6 SQ.M.)

# Unit B, Pier Road, North Feltham Trading Estate, Feltham, TW14 OTW

# **The Property**

Unit B comprises ground floor warehouse / production space with office accommodation over ground and first floors, set on a site area of c. 0.37 acres.

The property benefits from 2 loading doors, 12 car parking spaces /loading area, a storage mezzanine, air conditioned offices over ground and first floors, 3 phase power and additional power supply, CAT II lighting, kitchen and WC's.