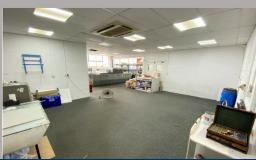

# **The Property**

Unit B comprises ground floor warehouse / production space with office accommodation over ground and first floors, set on a site area of c. 0.37 acres.

The property benefits from 2 loading doors, 12 car parking spaces /loading area, a storage mezzanine, air conditioned offices over ground and first floors, 3 phase power and additional power supply, CAT II lighting, kitchen and WC's.

# **Amenities**

- Minimum 2.5m eaves rising to 5.9m in the apex
- 2 loading doors
- Storage mezzanine
- 3 phase power and additional supply
- CAT II / strip lighting
- Offices on ground and first floors
- Kitchen
- WCs
- 12 car parking spaces / loading area