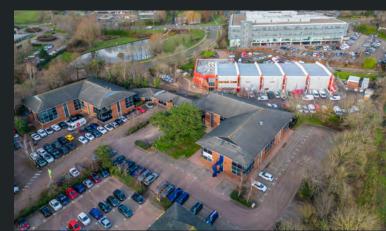

To Let 7,312 sq ft (679.31 sq m)

BRISTOL | BS32 4UD

715 Aztec West is a detached self-contained office building providing modern accommodation.

## Description

715 Aztec West is a detached self-contained two storey office building. The first floor is now available and fully refurbished to a high quality standard.

Aztec West is a esteemed landscaped business Park prominently located near to the M4/M5 interchange. Aztec West can also be **easily accessed** off the A38, approximately 5 minutes to Junction 16 of the M5 and **Bristol City Centre 7 miles to the south**.