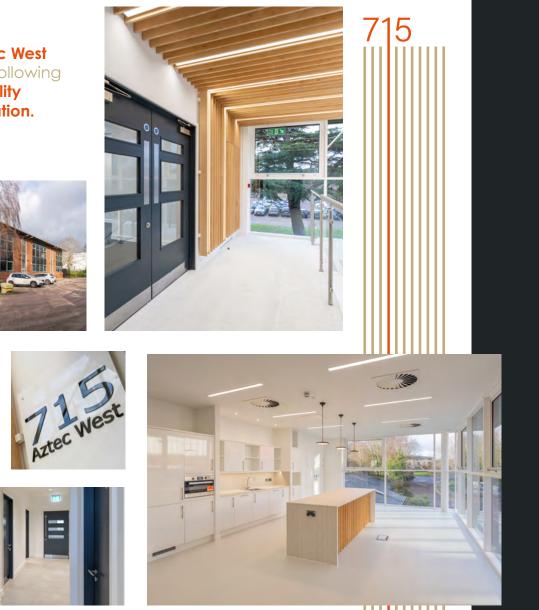

## Description

715 Aztec West is a detached self-contained two storey office building. The first floor is now available and fully refurbished to a high quality standard.

715 Aztec West has the following high quality specification.

|                   | <b>Suspended</b><br>ceilings                | Ť  | <b>Passenger</b><br>lift                |
|-------------------|---------------------------------------------|----|-----------------------------------------|
| Ţ                 | <b>Modern</b><br>recessed<br>lighting       | ال | <b>VRF air</b><br>conditioning          |
| <u>+</u> ↑<br>↓ 1 | <b>Raised</b><br>access<br>floors           |    | <b>WC's</b><br>and shower<br>facilities |
|                   | <b>32</b><br>allocated<br>parking<br>spaces |    | <b>Fully</b><br>Fitted<br>Kitchen       |