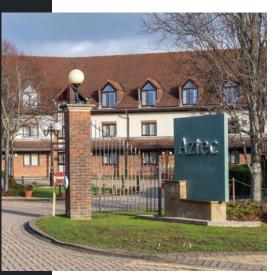

To Let 7,312 sq ft (679.31 sq m)

BRISTOL | BS32 4UD

715 Aztec West is a detached self-contained office building providing modern accommodation.

## Description

715 Aztec West is a detached self-contained two storey office building. The first floor is now available and fully refurbished to a high quality standard.

Aztec West is a esteemed landscaped business Park prominently located near to the M4/M5 interchange. Aztec West can also be **easily accessed** off the A38, approximately 5 minutes to Junction 16 of the M5 and **Bristol City Centre 7 miles to the south**.