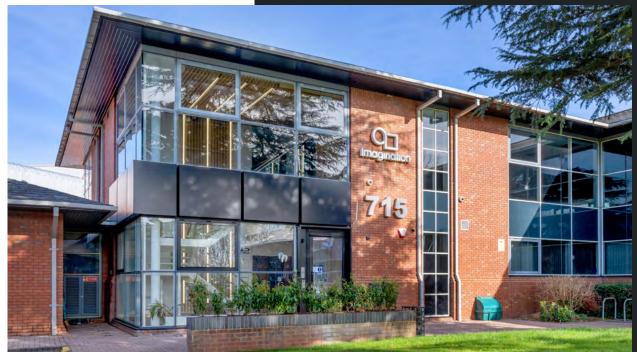

To Let 7,312 sq ft (679.31 sq m)

BRISTOL | BS32 4UD

715 Aztec West is a detached self-contained office building providing modern accommodation.

## Description

715 Aztec West is a detached self-contained two storey office building. The first floor is now available and fully refurbished to a high quality standard.