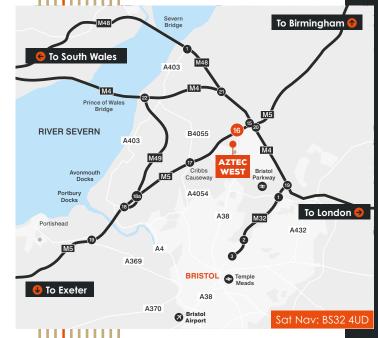

Aztec West is a esteemed landscaped business Park prominently located near to the M4/M5 interchange. Aztec West can also be **easily accessed** off the A38, approximately 5 minutes to Junction 16 of the M5 and **Bristol City Centre 7 miles to the south**.

The park is well served by public transport, with Bristol Parkway Train Station circa 4 miles to the south east, as well as a number of bus routes serving the park. Within Aztec Centre there are retail outlets including a newsagent and sandwich bar. The Aztec Hotel & Spa offers conferencing facilities and a restaurant plus there is a coffee shop on the Park, The Black Sheep.

| M4/M5 Interchange       | 5 mins  |
|-------------------------|---------|
| Bristol City Centre     | 15 mins |
| Bristol Parkway Station | 12 mins |
| Bristol Airport         | 33 mins |