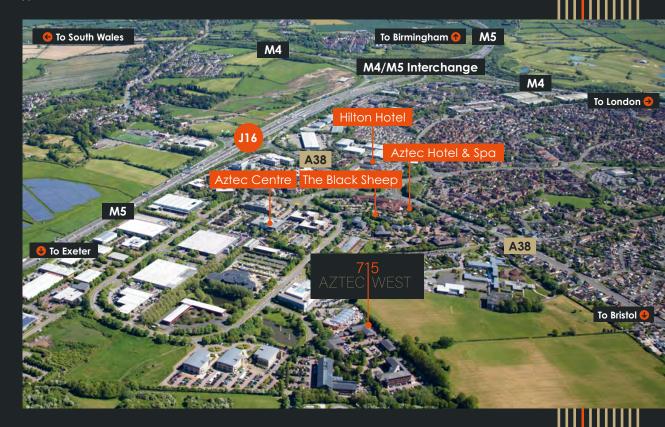

Aztec West is a esteemed landscaped business Park prominently located near to the M4/M5 interchange. Aztec West can also be **easily accessed** off the A38, approximately 5 minutes to Junction 16 of the M5 and **Bristol City Centre 7 miles to the south**.

The park is well served by public transport, with Bristol Parkway Train Station circa 4 miles to the south east, as well as a number of bus routes serving the park. Within Aztec Centre there are retail outlets including a newsagent and sandwich bar. The Aztec Hotel & Spa offers conferencing facilities and a restaurant plus there is a coffee shop on the Park, The Black Sheep.

| M4/M5 Interchange       | 5 mins  |
|-------------------------|---------|
| Bristol City Centre     | 15 mins |
| Bristol Parkway Station | 12 mins |
| Bristol Airport         | 33 mins |