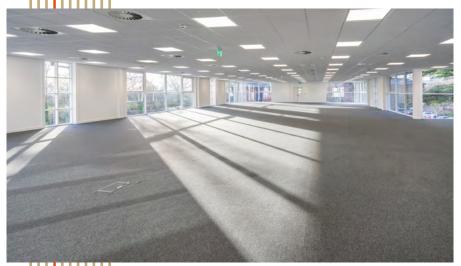

## Description

715 Aztec West is a detached self-contained two storey office building. The first floor is now available and fully refurbished to a high quality standard.

715 Aztec West has the following high quality specification.

|                   | <b>Suspended</b><br>ceilings                | Ť  | <b>Passenger</b><br>lift                |
|-------------------|---------------------------------------------|----|-----------------------------------------|
| Ţ                 | <b>Modern</b><br>recessed<br>lighting       | ال | <b>VRF air</b><br>conditioning          |
| <u>+</u> ↑<br>↓ 1 | <b>Raised</b><br>access<br>floors           |    | <b>WC's</b><br>and shower<br>facilities |
|                   | <b>32</b><br>allocated<br>parking<br>spaces |    | <b>Fully</b><br>Fitted<br>Kitchen       |