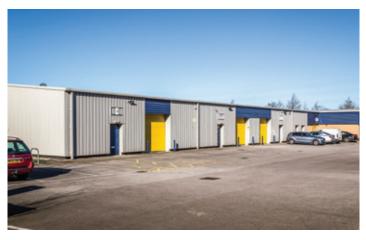

The 23 offices range from 300 to 525 ft<sup>2</sup> (28 to 49 m<sup>2</sup>).

The 18 workshops range from 980 to 2,025 ft<sup>2</sup> (91 to 188 m<sup>2</sup>).

For local amenities, it's just a 3 minute drive to Overpool Road where you'll find a handful of small shops, takeaway food outlets, pubs, a Co-op supermarket and a Post Office.