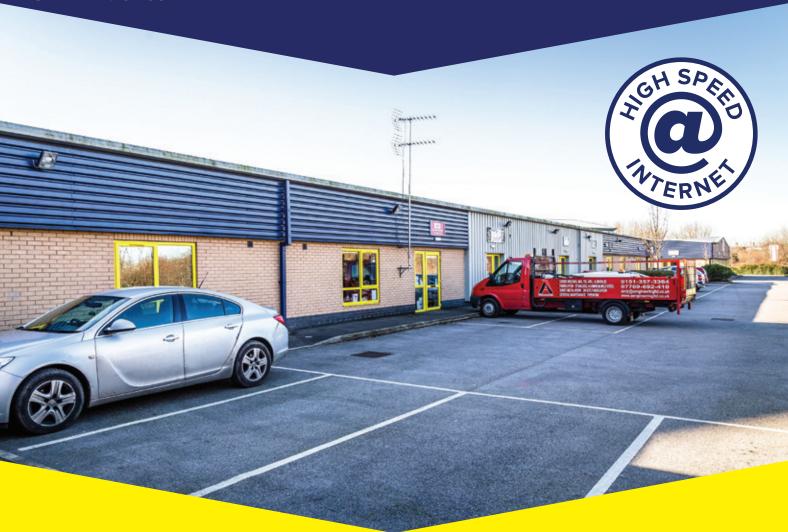

### Overview

Flexspace Ellesmere Port is a modern business centre providing a range of furnished offices, workshops and studios that are available on flexible terms.

The centre is fully telecoms & IT enabled and offers free car parking.