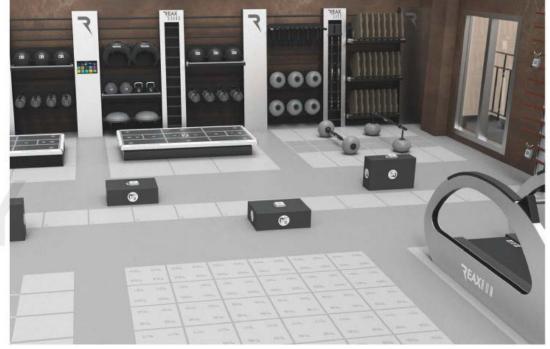

MEMBERS' LUXURY LOUNGE OPENING SEPT/OCT 2017

FITNESS CENTRE & GYM OPENING JAN/FEB 2018

PLAY – Your wellbeing is important to us and with this in mind we offer a fully equipped gym (COMING SOON), outdoor training areas and a juice bar – we've got it all under one roof!

We understand that the way in which people work, meet and play has changed and we have addressed this need with a new formula of lively workspaces. We offer a variety of flexible office spaces, meeting rooms and breakout areas to suit your needs in bright, friendly and modern surroundings.

MEMBERS' LUXURY LOUNGE COMING SOON

FITNESS CENTRE & GYM COMING SOON