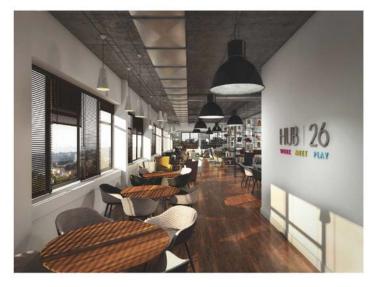

## Welcome to a new concept in flexible office space.

Hub 26 ushers in a new era in flexible working spaces to cater for the changing way in which people work, meet and play.

Our concept is simple – we have created a unique and dynamic environment, combining the very best in flexible office space, with relaxed meeting and co-working areas, offices, a fully equipped gym (COMING SOON) with juice bar and yaga space to enhance your work or workout!

MEET – Our selection of meeting areas and members' luxury lounge (COMING SOON) is designed to create a hub where you can drop in and meet your friends and colleagues. Great for quick meetings away from the hustle and bustle of the outside world.