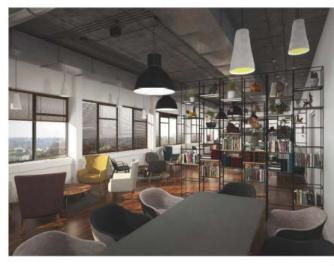

MEMBERS' LUXURY LOUNGE OPENING SEPT/OCT 2017

FITNESS CENTRE & GYM OPENING JAN/FEB 2018

MEET – Our selection of meeting areas and members' luxury lounge (COMING SOON) is designed to create a hub where you can drop in and meet your friends and colleagues. Great for quick meetings away from the hustle and bustle of the outside world.

MEMBERS' LUXURY LOUNGE COMING SOON

FITNESS CENTRE & GYM COMING SOON