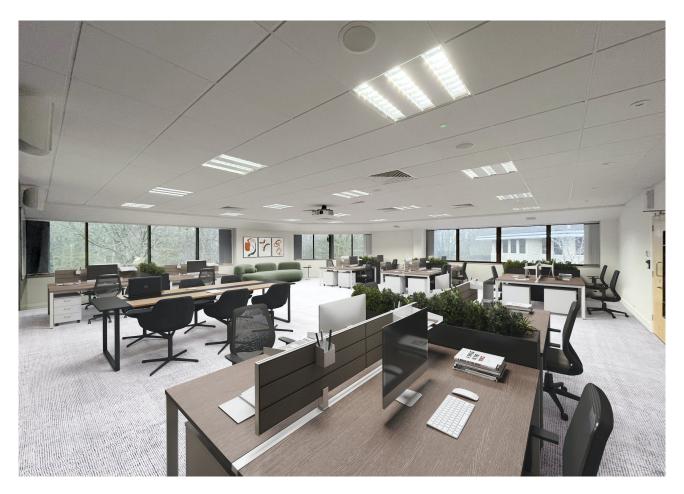

#### Description

Watermoor Point provides unrivalled office accommodation set in 1 acre of parkland alongside the River Churn.

The property offers occupiers an opportunity to occupy modern flexible office space, benefitting from an impressive business lounge, where members can welcome visitors and collaborate within this shared space. The office offers high quality space benefitting from male, female and accessible WC's and a shared kitchenette facility.

The rendered images attached are indicative.