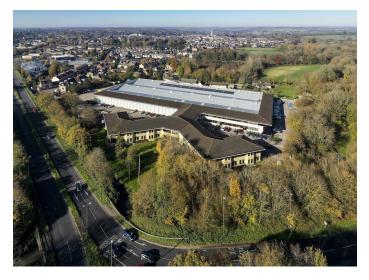

#### Description

Watermoor Point provides unrivalled office accommodation set in 1 acre of parkland alongside the River Churn.

The property offers occupiers an opportunity to occupy modern flexible office space, benefitting from an impressive business lounge, where members can welcome visitors and collaborate within this shared space. The office offers high quality space benefitting from male, female and accessible WC's and a shared kitchenette facility.

# Location

Watermoor Point is superbly located in Cirencester fronting the Bristol Road just 5 minutes' drive to the A419 dual carriageway and a short walk into Cirencester Market Place, which offers numerous specialist retailers, cafes, bars and restaurants.