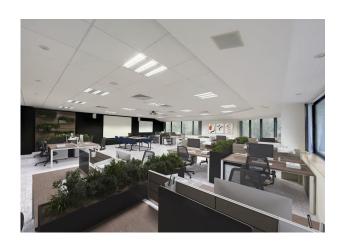

#### Description

Watermoor Point provides unrivalled office accommodation set in 1 acre of parkland alongside the River Churn.

The property offers occupiers an opportunity to occupy modern flexible office space, benefitting from an impressive business lounge, where members can welcome visitors and collaborate within this shared space. The office offers high quality space benefitting from male, female and accessible WC's and a shared kitchenette facility.

The rendered images attached are indicative.