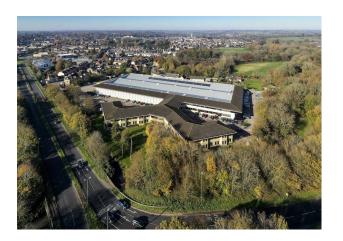

#### Description

Watermoor Point provides unrivalled office accommodation set in 1 acre of parkland alongside the River Churn.

The property offers occupiers an opportunity to occupy modern flexible office space, benefitting from an impressive business lounge, where members can welcome visitors and collaborate within this shared space. The office offers high quality space benefitting from male, female and accessible WC's and a shared kitchenette facility.

# Location

Watermoor Point is superbly located in Cirencester fronting the Bristol Road just 5 minutes' drive to the A419 dual carriageway and a short walk into Cirencester Market Place, which offers numerous specialist retailers, cafes, bars and restaurants.