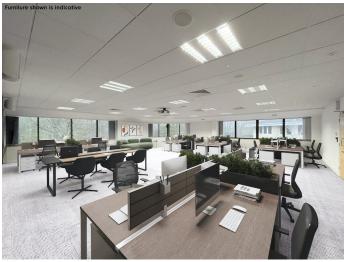

#### Description

Watermoor Point provides unrivalled office accommodation set in 1 acre of parkland alongside the River Churn.

The property offers occupiers an opportunity to occupy modern flexible office space, benefitting from an impressive business lounge, where members can welcome visitors and collaborate within this shared space. The office offers high quality space benefitting from male, female and accessible WC's and a shared kitchenette facility.

The rendered images attached are indicative.