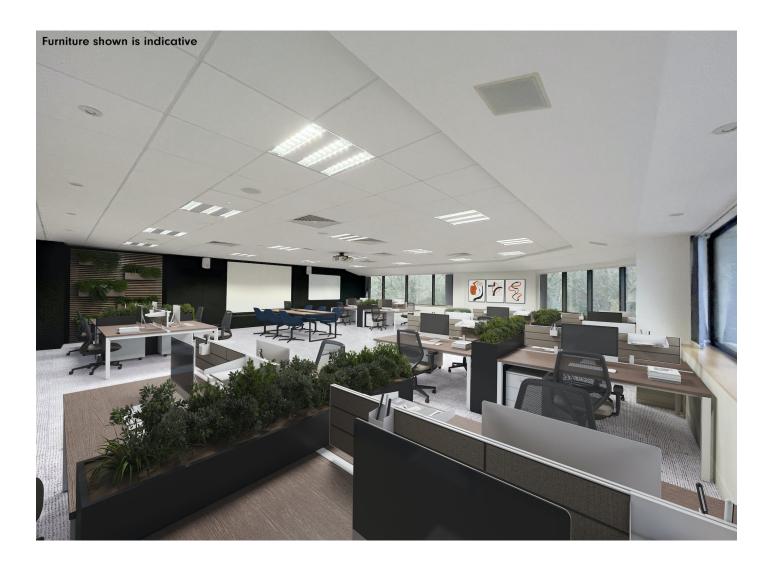

#### Description

Watermoor Point provides unrivalled office accommodation set in 1 acre of parkland alongside the River Churn.

The property offers occupiers an opportunity to occupy modern flexible office space, benefitting from an impressive business lounge, where members can welcome visitors and collaborate within this shared space. The office offers high quality space benefitting from male, female and accessible WC's and a shared kitchenette facility.

The rendered images attached are indicative.