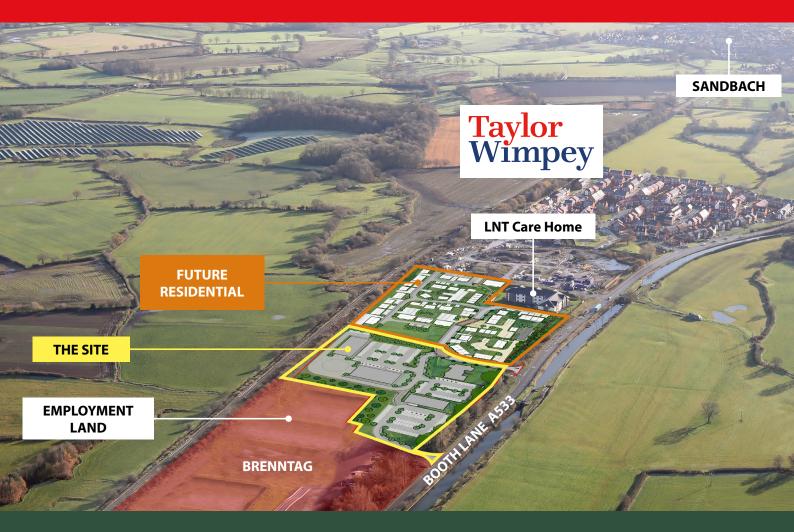

#### Location

The site is located on the northern side of the A533, Booth Lane approximately 3km North West of Sandbach, the A533 continues to the North West linking with Middlewich. The site is located to the west of the M6 with good access available to both Junction 17 to the south through Sandbach and 18 to the north through Middlewich.

The site is bounded to the east by a railway line and the west by the A533 and will benefit from the new Middlewich Eastern Bypass (MEB) due to commence in 2021. Click here for more information.

#### Description

The site comprises c 1.8 ha (4.5 acres) fronting Booth Lane, (A 533) between Middlewich and Sandbach.

The former EON power station adjoins the rear of the site and is able to offer electric vehicle charging facilities.

Taylor Wimpey are on site delivering some 370 homes in phase 1.

Phase 2 has outline planning for 100 homes adjoining the commercial site-see "planning" below.