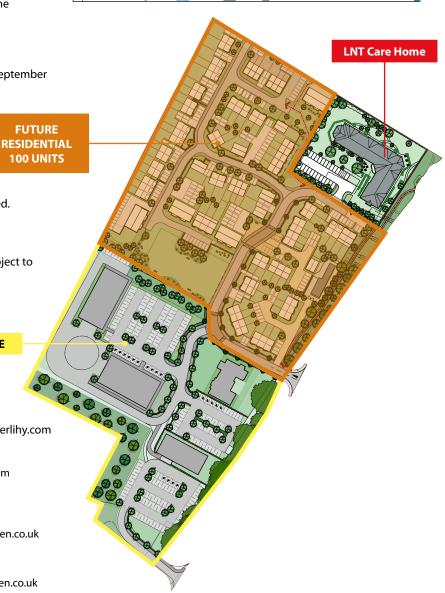

Taylor Wimpey are on site delivering some 370 homes in phase 1.

Phase 2 has outline planning for 100 homes adjoining the commercial site-see "planning" below.

#### **Planning**

Outline planning permission was granted on the 26th September 2018 REF: 17/5070C.

#### Vision

A mixed use commercial, retail development is envisaged.