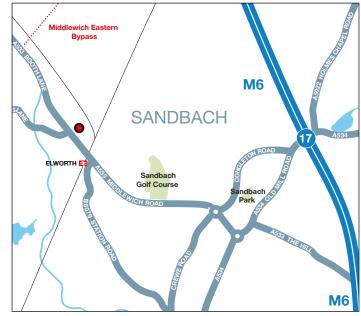

#### Location

The site is located on the northern side of the A533, Booth Lane approximately 3km North West of Sandbach, the A533 continues to the North West linking with Middlewich. The site is located to the west of the M6 with good access available to both Junction 17 to the south through Sandbach and 18 to the north through Middlewich.

The site is bounded to the east by a railway line and the west by the A533 and will benefit from the new Middlewich Eastern Bypass (MEB) due to commence in 2021. Click here for more information.