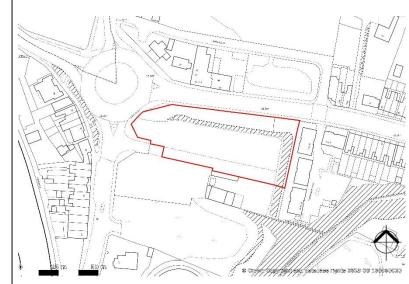

#### Location

The property is situated close to the centre of Norwich prominently with frontage to Ketts Hill and Bishops Bridge Road.

#### **Description**

It comprises approximately half of an existing car dealership with access off Bishops Bridge Road. It is mostly hardstanding with some grass landscaping and slopes gently from front to back.

The site extends to approximately 0.24 hectares (0.84 acres).