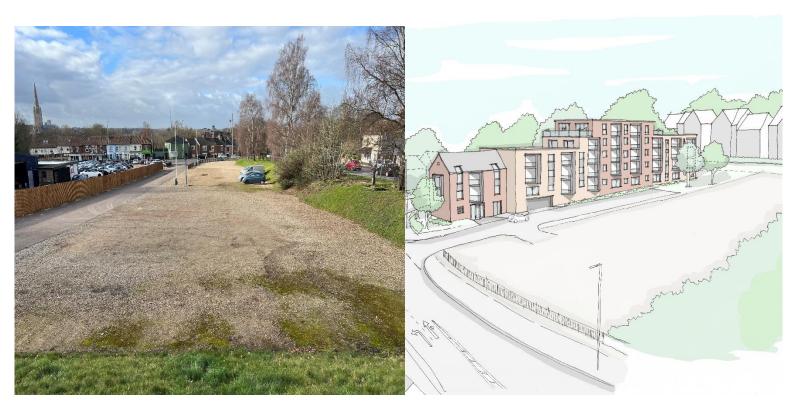

### Existing Car Sales/Showroom Site Allocated for Residential Development

- Prominent site fronting Norwich inner link road and Bishops Bridge Road
- Currently used for car sales but suitable for alternative hardstanding retail display
- · Allocated for residential which would have views over the Cathedral

#### **Description**

It comprises approximately half of an existing car dealership with access off Bishops Bridge Road. It is mostly hardstanding with some grass landscaping and slopes gently from front to back.

#### **Planning**

The site as a whole is allocated in the emerging Local Plan within Policy R14/R15 to accommodate a minimum of 80 homes. We do however believe the site can be delivered in isolation. We have now produced an indicative illustration showing 34 units can be accommodated on the site with views over the Cathedral.