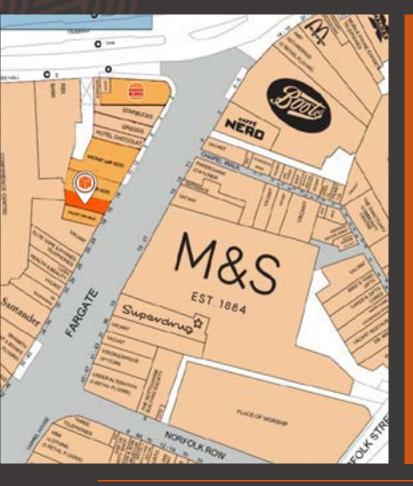

The subject property occupies a prime retailing location on the pedestrianised thoroughfare of Fargate. National multiple retailers in close proximity include **Burger** King, Boots, M&S, Caffe Nero, McDonalds, Superdrug, Tesco and GDK.

Situated close to the busy junction of High Street, Church Street and Fargate, opposite the Cathedral Tram Stop, the property benefits from high footfall from students, shoppers and office workers. Nearby Orchard Square is anchored by TK Maxx as well as a new and extensive food offerings increasing the number of shoppers within the vacinity.