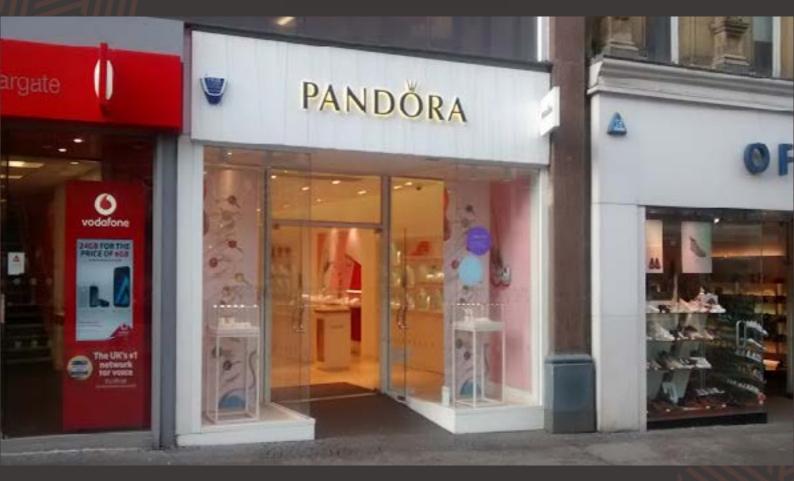

The subject property occupies a prime retailing location on the pedestrianised thoroughfare of Fargate. National multiple retailers in close proximity include **Burger** King, Boots, M&S, Caffe Nero, McDonalds, Superdrug, Tesco and GDK.

Situated close to the busy junction of High Street, Church Street and Fargate, opposite the Cathedral Tram Stop, the property benefits from high footfall from students, shoppers and office workers. Nearby Orchard Square is anchored by TK Maxx as well as a new and extensive food offerings increasing the number of shoppers within the vacinity.