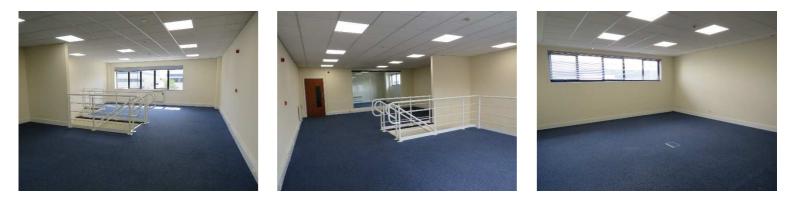

- Good quality offices
- Part raised floor
- Part perimeter trunking
- Suspended ceilings with inset LED lighting
- 4 WC cubicles
- Fitted kitchen
- Shower room
- 9 parking spaces

#### ACCOMMODATION

The property has the following net internal areas:-

| First Floor Offices  | 2,182 sq. ft.        | (202.75 m²)        |
|----------------------|----------------------|--------------------|
| <b>Total</b>         | <b>3,161 sq. ft.</b> | <b>(293.71 m²)</b> |
| Ground Floor Offices | 979 sq. ft.          | (19.95 m²)         |