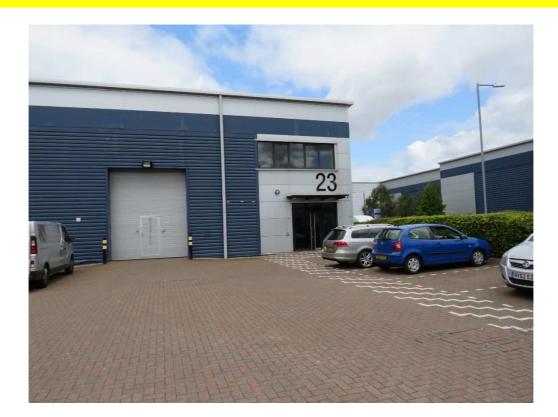

#### DESCRIPTION

The property comprises a purpose built end of terrace industrial unit of steel portal framed construction under a pitched roof clad in profile steel. Salient features of the property are as follows:-

- Good quality offices
- Part raised floor
- Part perimeter trunking
- Suspended ceilings with inset LED lighting
- 4 WC cubicles
- Fitted kitchen
- Shower room
- 9 parking spaces