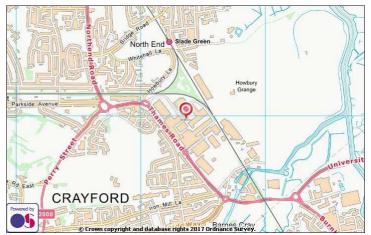

#### LOCATION

The property is located on Optima Park, immediately adjacent to Thames Road, Crayford. Thames Road, the A206 provides direct access to Woolwich, the Blackwall Tunnel and the M25, J1A..

Travel times:-

#### LOCATION PLAN