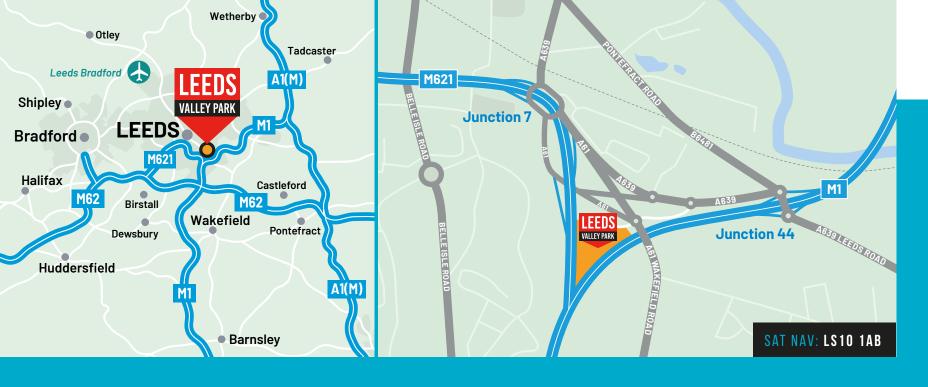

## **OVERVIEW**

LEEDS VALLEY PARK comprises six detached new build, high-quality warehouse and manufacturing units, situated in a prominent position fronting the M621 and the M1 motorways, located within 3 minutes drive of Junction 7 M621 and Junction 44 M1.