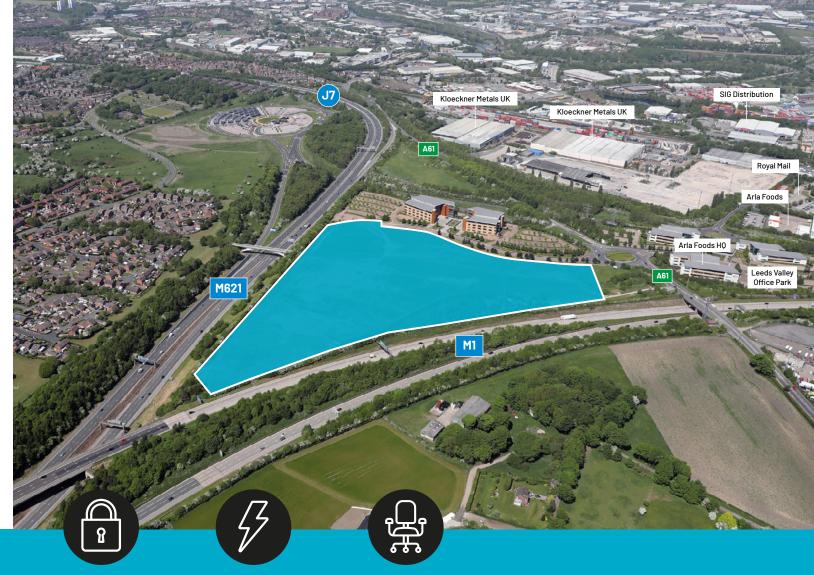

## **OVERVIEW**

LEEDS VALLEY PARK comprises six detached new build, high-quality warehouse and manufacturing units, situated in a prominent position fronting the M621 and the M1 motorways, located within 3 minutes drive of Junction 7 M621 and Junction 44 M1.

Each unit is to be constructed to a high specification including:

Haunch heights of 8-12m

Mix of ground and dock level doors

service yards

Leeds City Centre

6 NEW UNITS FOR LOGISTICS,
MANUFACTURING & DISTRIBUTION