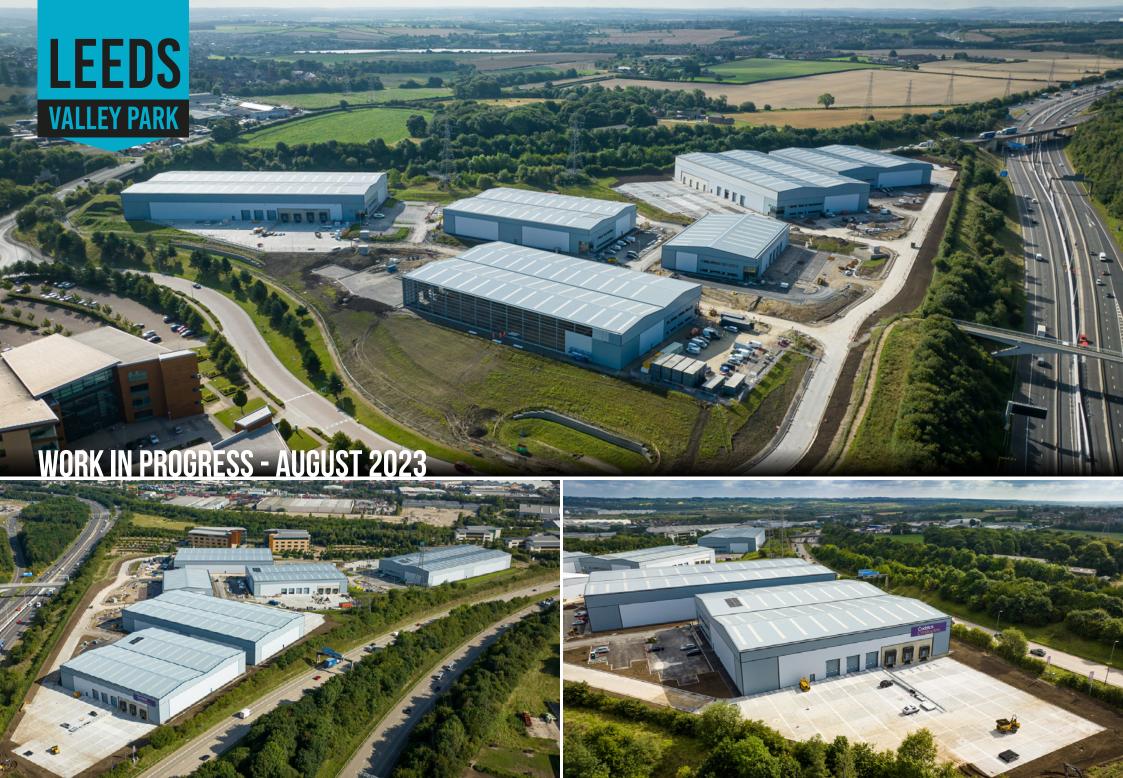

## **OVERVIEW**

LEEDS VALLEY PARK comprises six detached new build, high-quality warehouse and manufacturing units, situated in a prominent position fronting the M621 and the M1 motorways, located within 3 minutes drive of Junction 7 M621 and Junction 44 M1.

Each unit is to be constructed to a high specification including:

Haunch heights of 8-12m

Mix of ground and dock level doors

service yards

Leeds City Centre

6 NEW UNITS FOR LOGISTICS,
MANUFACTURING & DISTRIBUTION