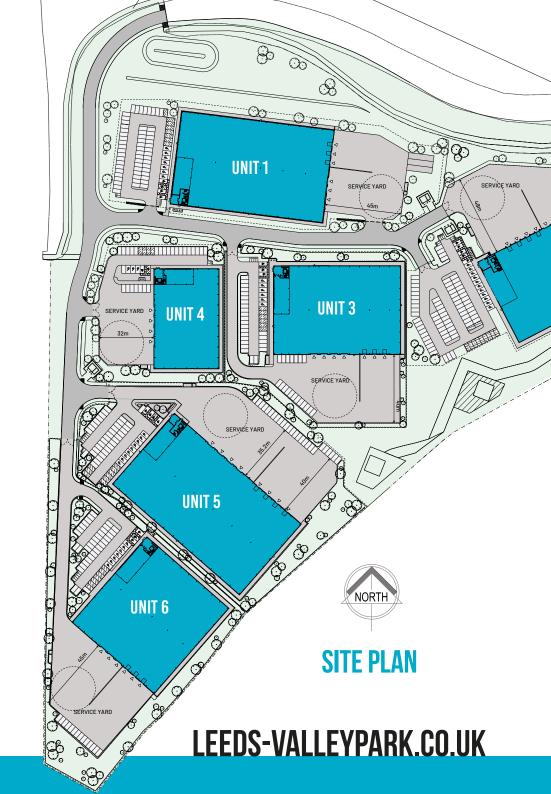

## **ACCOMMODATION**

UNIT 2

| Unit   | Haunch Height | Warehouse    | Office      | TOTAL        |
|--------|---------------|--------------|-------------|--------------|
| Unit 1 | 10m           | 52,346 Sq Ft | 3,622 Sq Ft | 55,968 Sq Ft |
| Unit 2 | 12m           | 66,488 Sq Ft | 4,204 Sq Ft | 70,692 Sq Ft |
| Unit 3 | 10m           | 40,616 Sq Ft | 3,220 Sq Ft | 43,836 Sq Ft |
| Unit 4 | 8m            | 23,037 Sq Ft | 2,709 Sq Ft | 25,746 Sq Ft |
| Unit 5 | 12m           | 57,358 Sq Ft | 3,601 Sq Ft | 60,950 Sq Ft |
| Unit 6 | 10m           | 44,573 Sq Ft | 3,219 Sq Ft | 47,792 Sq Ft |