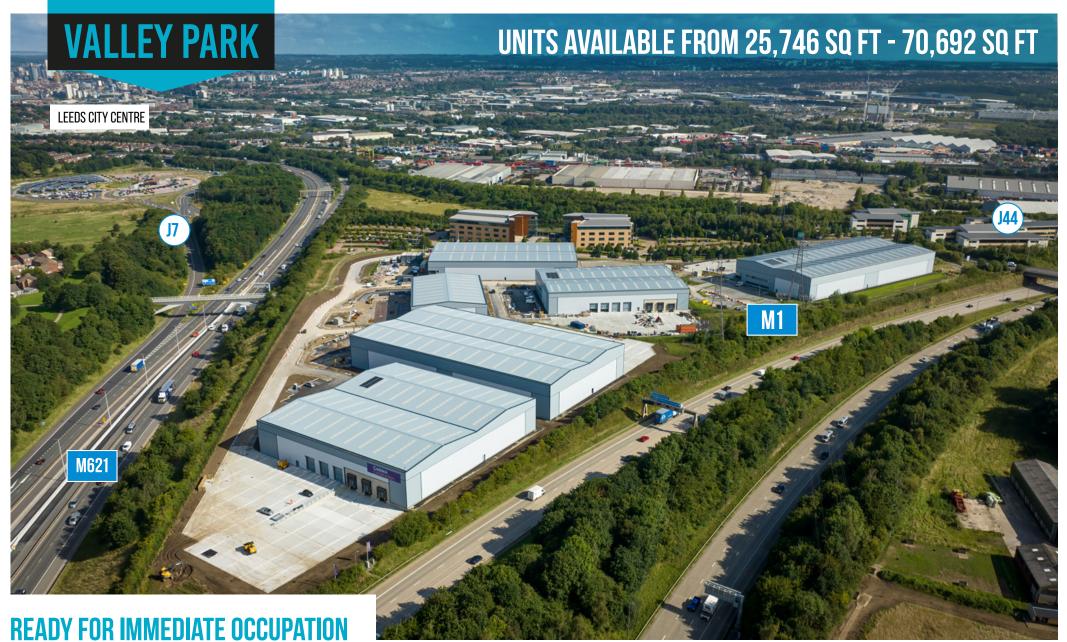

## **OVERVIEW**

LEEDS VALLEY PARK comprises six detached new build, high-quality warehouse and manufacturing units, situated in a prominent position fronting the M621 and the M1 motorways, located within 3 minutes drive of Junction 7 M621 and Junction 44 M1.

Each unit is to be constructed to a high specification including:

Haunch heights of 8-12m

Mix of ground and dock level doors

service yards

Leeds City Centre

6 NEW UNITS FOR LOGISTICS,
MANUFACTURING & DISTRIBUTION

UNITS AVAILABLE FROM **25,746 - 70,692 SQ FT** 