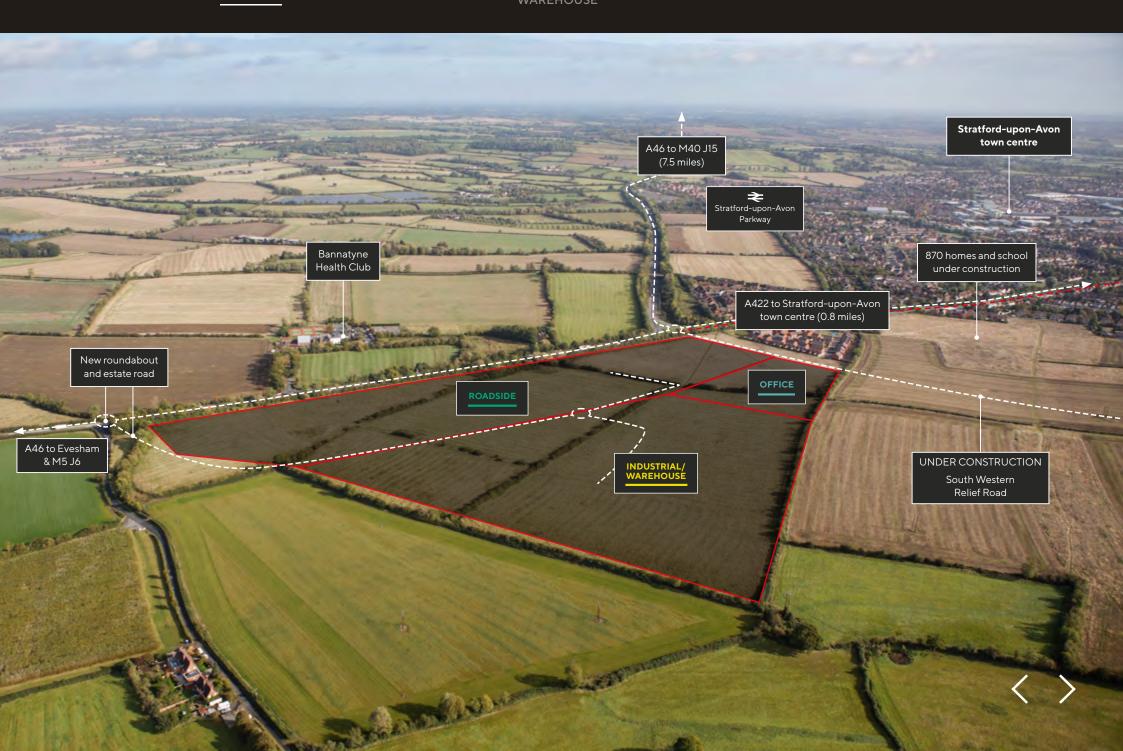

45

Stratford46 Business Park is strategically located with immediate access to the A46 and just 7.5 miles from J15 of the M40, leading to the M25 to the South and M42 to the North and the national motorway network beyond.

# BUILD TO SUIT OPPORTUNITIES

**AVAILABLE TO DISCUSS NOW** 