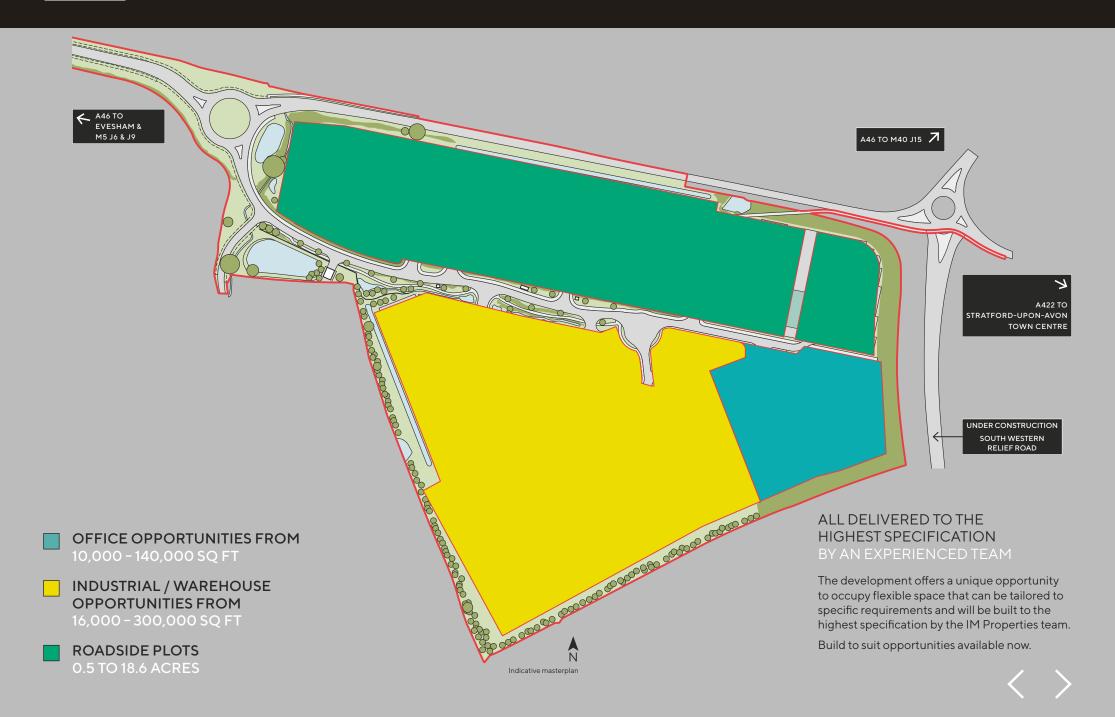

45

Stratford46 Business Park is strategically located with immediate access to the A46 and just 7.5 miles from J15 of the M40, leading to the M25 to the South and M42 to the North and the national motorway network beyond.

Stratford Parkway station is a 5 minute drive away with direct trains to Birmingham Moor St in 46 minutes and London Marylebone in 90 mins via Warwick Parkway which is approx. 7.5 miles away

This is an opportunity not only to re-locate to Warwickshire's newest destination for business and industry, but to also have access to a growing and skilled workforce.







### **OFFICES**

- Double height entrance reception
- > Cycle parking and shower facilities
- > Metal tile suspended ceilings
- > LED lighting
- > Fully accessible raised floors
- > Dedicated secure parking