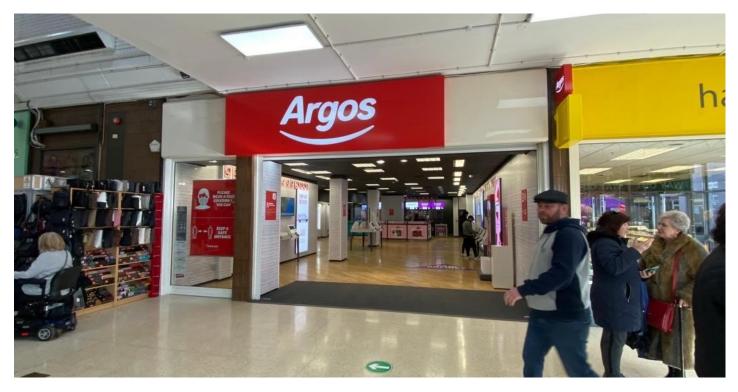

# Description

The premises are arranged over ground, first and second floors providing the following approximate internal floor areas:

| Floor  | Sq m   | Sq ft   |
|--------|--------|---------|
| Ground | 675.1  | 7266.72 |
| First  | 71.96  | 774.57  |
|        | 747.06 | 8041.29 |

# To Let 86-87 Market Hall Waltham Cross **EN8 7BZ**