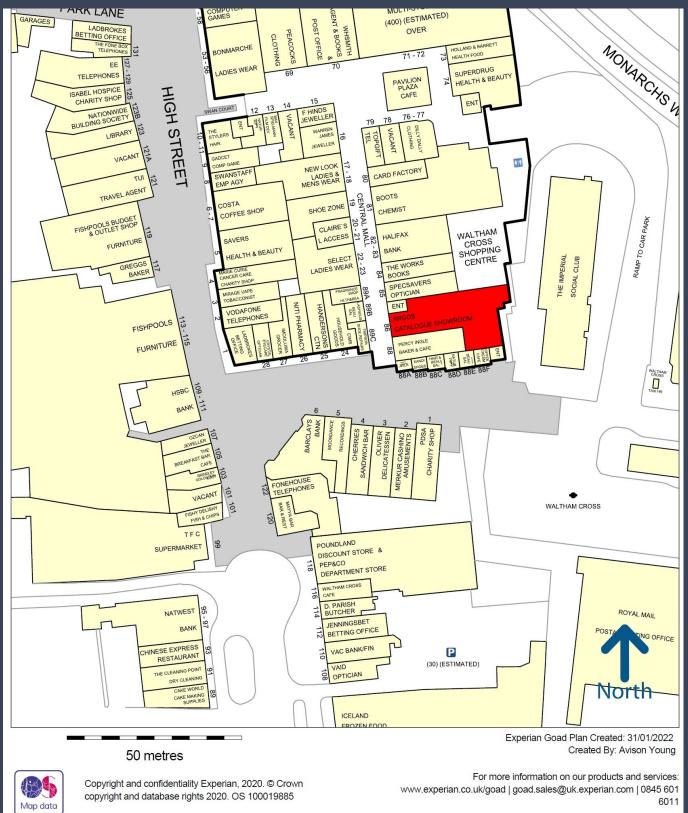

#### Location

Waltham Cross is a town in the Borough of Broxbourne, Hertfordshire, located approximately 12 miles north of central London. The town is situated just off the M25 between junctions 25 and 26, providing easy access into the town centre.

Nearby occupiers include EE, KFC, Royal Mail, Boots, Poundland, Vodafone and HSBC.