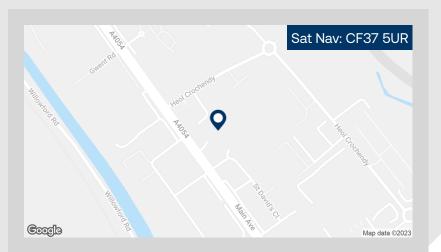

#### Location

Excellent road, bus, rail and cycle links make Treforest Industrial Estate a great strategic location for employers who wish to tap into a skilled local workforce and benefit from the wider presence of a range of national and local occupiers within an established and busy commercial location.

The estate is located opposite the new Department of Work & Pensions Headquarters, benefitting from roadside frontage to Main Avenue.