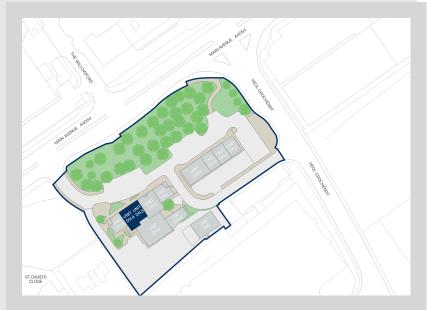

## Description

Treforest Industrial estate offers newly refurbished self-contained retail spaces in a range of sizes at the 'Hwb' which is situated at the heart of Treforest Industrial Estate.

The properties are prominent, single-storey unfurnished buildings offering flexible space, designed for easy adaptation to a wide range of uses. The wider estate benefits from further amenities including gyms, retail and leisure.

The estate is located opposite the new Department of Work & Pensions Headquarters, benefitting from roadside frontage to Main Avenue.