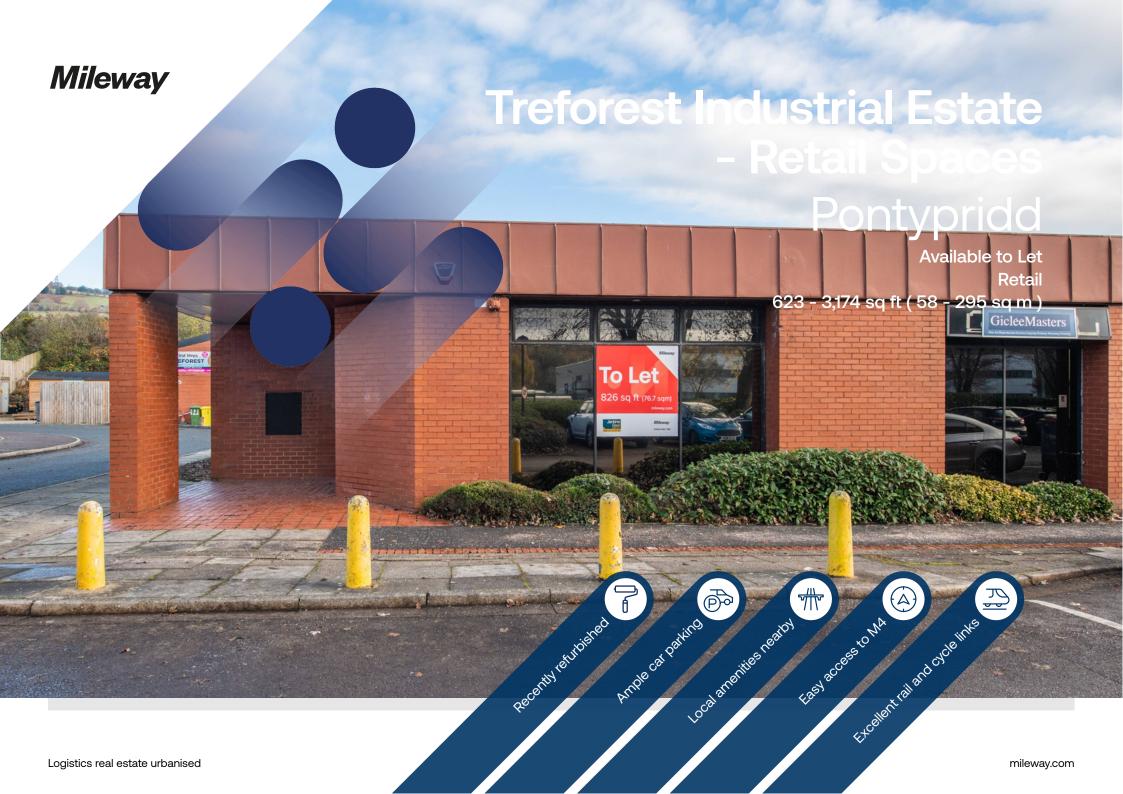

# **Treforest Industrial Estate**

#### Treforest Industrial Estate Pontypridd CF37 5YR

## Description

Treforest Industrial estate offers newly refurbished self-contained retail spaces in a range of sizes at the 'Hwb' which is situated at the heart of Treforest Industrial Estate.

The properties are prominent, single-storey unfurnished buildings offering flexible space, designed for easy adaptation to a wide range of uses. The wider estate benefits from further amenities including gyms, retail and leisure.