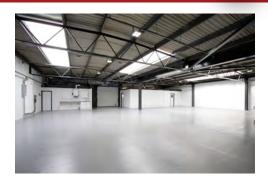

## () DESCRIPTION

Blakelands Industrial Estate is a well maintained, high profile industrial estate with versatile industrial / warehouse units capable of accommodating a variety of uses.

Units range in sizes from 1,850 - 33,000 sq ft and all benefit from good loading access, generous on-site car parking and estate security provisions.

## (B) SPECIFICATION

#### Units 10 - 58 (4,575 - 12,000 sq ft)

- ✓ Eaves height approximately 6m
- ✓ Ground and first floor offices / reception
- ✓ Rear loading bays

Externally, the estate is professionally landscaped and benefits from on-site security.