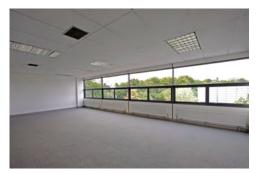

## () DESCRIPTION

Blakelands Industrial Estate is a well maintained, high profile industrial estate with versatile industrial / warehouse units capable of accommodating a variety of uses.

Units range in sizes from 1,850 - 33,000 sq ft and all benefit from good loading access, generous on-site car parking and estate security provisions.

## (B) SPECIFICATION

#### Units 60 – 98 (2,453 – 5,072 sq ft)

- ✓ Eaves height approximately 3.75m
- ✓ Partial glazed frontages
- ✓ Front Offices
- ✓ Rear loading