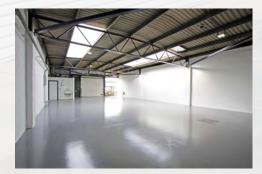

## () DESCRIPTION

Blakelands Industrial Estate is a well maintained, high profile industrial estate with versatile industrial / warehouse units capable of accommodating a variety of uses.

Units range in sizes from 1,850 - 33,000 sq ft and all benefit from good loading access, generous on-site car parking and estate security provisions.

## ONE OF MILTON KEYNES' PRIME INDUSTRIAL LOCATIONS

Milton Keynes' largest multi-let industrial estate