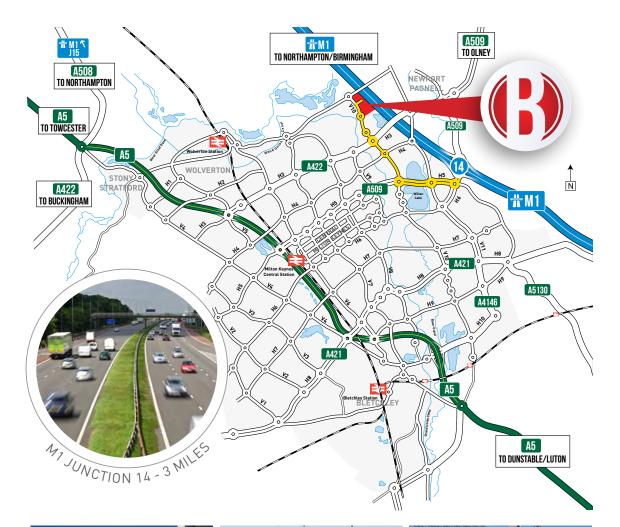

## () LOCATION

Blakelands Industrial Estate is well located off Brickhill Street (V10) approximately 3 miles north east of the city centre and adjacent to the M1 motorway.

- M1 J14 3 miles
- A5 3 miles
- Central Milton Keynes 3 miles
- London 51 miles
- Birmingham 69 miles
- Luton 22 miles
- M25 43 miles