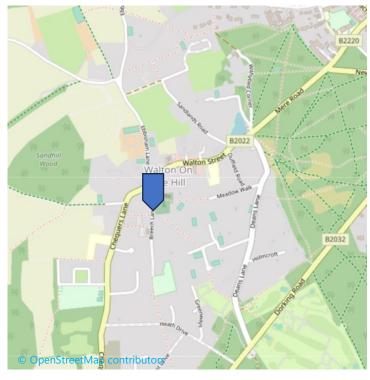

## **LOCATION**

Walton on the Hill is an attractive village, in a rural location appx 6 miles south of Epsom. The A217 is within 2 miles which provides fast access, dual carriageway, to the M25 (j8) appx 4.5 miles.

Tadworth mainline station is just over 1 mile.