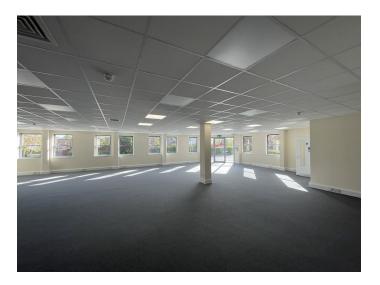

## Description

Papermakers House is a highly specified two storey modern office building set within a mature landscaped environment.

The accommodation benefits from LED lighting and kitchenette.

There are 8 allocated car parking spaces available.

## Accommodation

The accommodation comprises the following areas:

| Name          | sq ft | sq m   |  |
|---------------|-------|--------|--|
| Ground - Part | 3,000 | 278.71 |  |
| Total         | 3,000 | 278.71 |  |