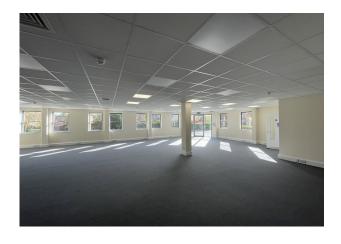

## Description

Papermakers House is a highly specified two storey modern office building set within a mature landscaped environment.

The accommodation benefits from LED lighting and kitchenette.

There are 8 allocated car parking spaces available.

## Accommodation

The accommodation comprises the following areas:

| Name          | sq ft | sq m   |  |
|---------------|-------|--------|--|
| Ground - Part | 3,000 | 278.71 |  |
| Total         | 3,000 | 278.71 |  |