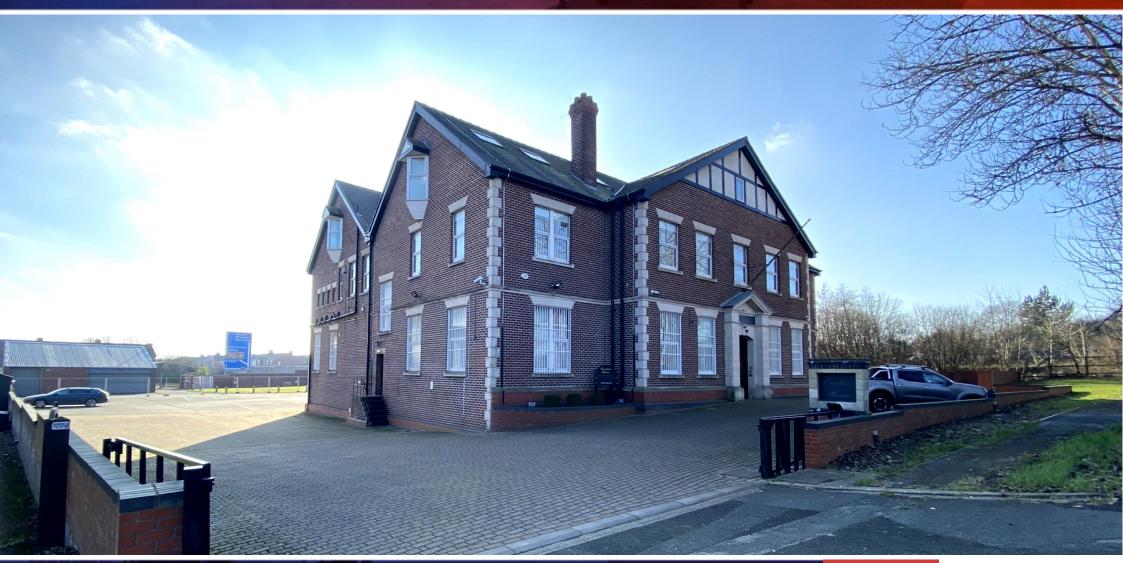

# 11,452 sqft 1,063.92 sqm

CUSTOM HOUSE, MERSEYTON ROAD, ELLESMERE PORT, CH65 3AD HIGH QUALITY OFFICE IN PROMINENT LOCATION PLUS 70 CAR SPACES Mason Partners 0151 227 1008 MASONPARTNERS.COM

#### DESCRIPTION

Custom House is a fully refurbished detached office building with extensive parking. Providing large open plan areas plus reception, meeting rooms, board room, feature mezzanine floor, kitchens, basement storage / workshop, showers and benefits from:

#### LOCATION

Custom House is situated on Merseyton Road, Ellesmere Port very close to junction 8 of the M53. Cheshire Oaks retail park and Ellesmere Port town centre are a short distance. The property is within 20 minute drive of both Chester and Birkenhead.