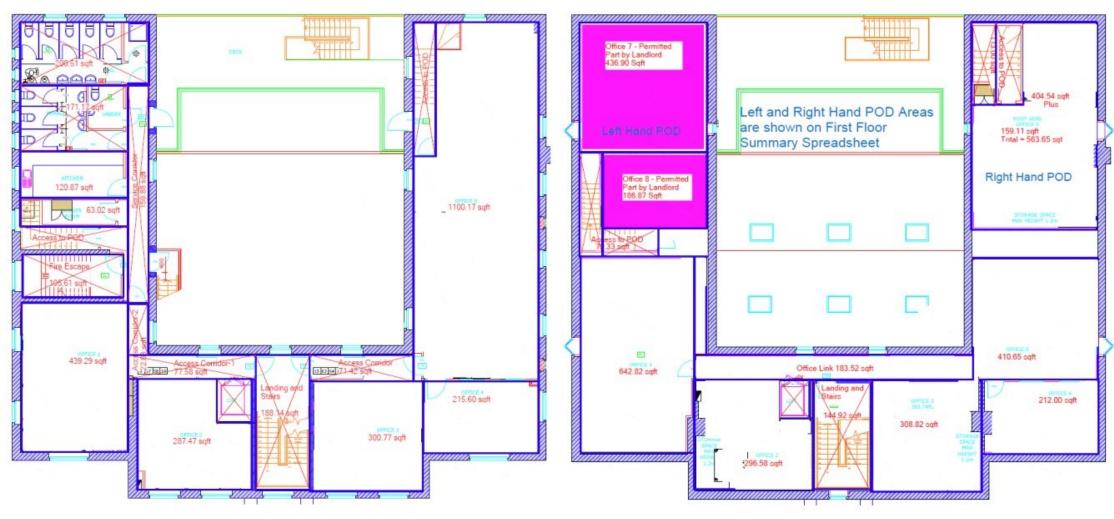

#### **FIRST FLOOR**

#### SECOND FLOOR

### ACCOMMODATION

The property has been measured in accordance with the Code of Measuring Practice (6th Edition) and comprises a Net Internal Area of:

|                 | NIA sqm  | NIA sqft |
|-----------------|----------|----------|
| Basement        | 93.64    | 1,008    |
| Ground Floor    | 355.63   | 3,828    |
| Mezzanine Floor | 78.78    | 848      |
| First Floor     | 345.04   | 3,714    |
| Second Floor    | 190.82   | 2,054    |
| TOTAL           | 1,063.92 | 11,452   |