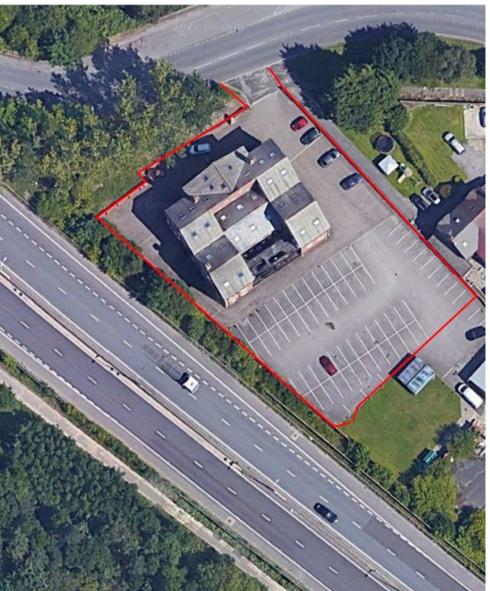

#### PARKING

A private car park for up to 70 vehicles is provided.

#### LOCATION

Custom House is situated on Merseyton Road, Ellesmere Port very close to junction 8 of the M53. Cheshire Oaks retail park and Ellesmere Port town centre are a short distance. The property is within 20 minute drive of both Chester and Birkenhead.