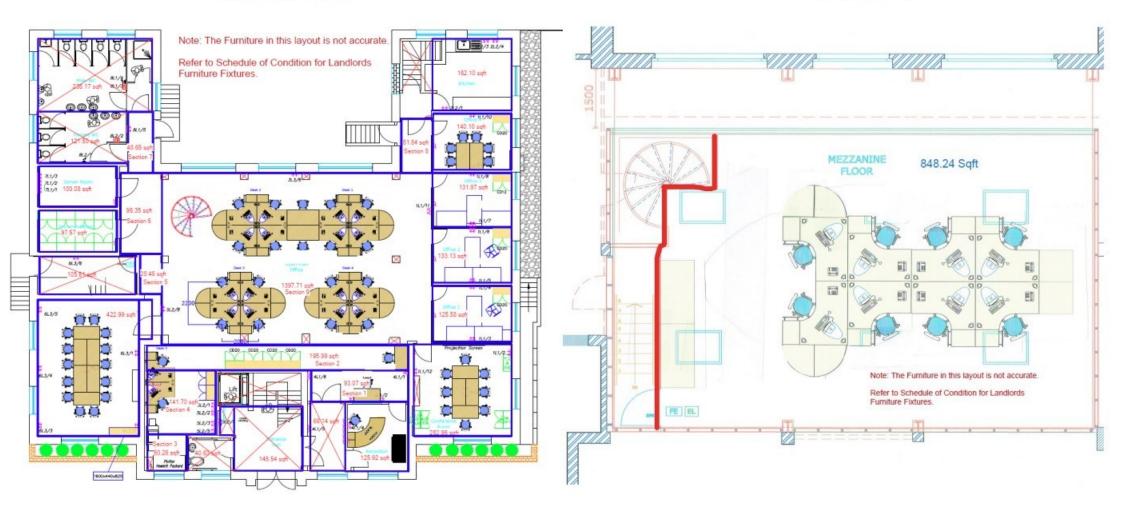

# CONTACT

LEGAT OWEN WILL SADLER - 01244 408219 / willsadler@legatowen.co.uk

MASON PARTNERS JONATHAN SWAIN - 0151 225 0118 / jonswain@masonpartners.com

GROUND FLOOR

MEZZANINE

CONTACT LEGAT OWEN WILL SADLER - 01244 408219 / willsadler@legatowen.co.uk

### ACCOMMODATION

The property has been measured in accordance with the Code of Measuring Practice (6th Edition) and comprises a Net Internal Area of:

|                 | NIA sqm  | NIA sqft |
|-----------------|----------|----------|
| Basement        | 93.64    | 1,008    |
| Ground Floor    | 355.63   | 3,828    |
| Mezzanine Floor | 78.78    | 848      |
| First Floor     | 345.04   | 3,714    |
| Second Floor    | 190.82   | 2,054    |
| TOTAL           | 1,063.92 | 11,452   |