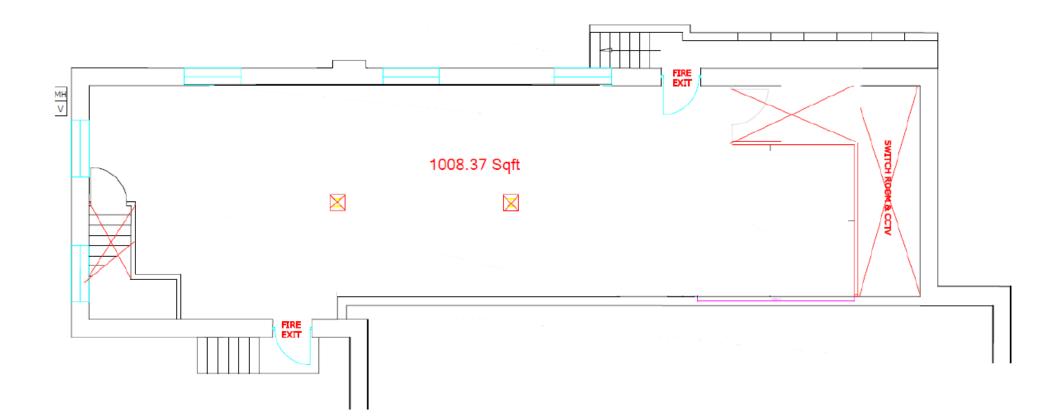

01244 408200

legatowen.co.uk

BASEMENT

CONTACT LEGAT OWEN WILL SADLER - 01244 408219 / willsadler@legatowen.co.uk

MASON PARTNERS JONATHAN SWAIN - 0151 225 0118 / jonswain@masonpartners.com Mason Partners 0151 227 1008 MASONPARTNERS.COM

### ACCOMMODATION

The property has been measured in accordance with the Code of Measuring Practice (6th Edition) and comprises a Net Internal Area of:

|                 | NIA sqm  | NIA sqft |
|-----------------|----------|----------|
| Basement        | 93.64    | 1,008    |
| Ground Floor    | 355.63   | 3,828    |
| Mezzanine Floor | 78.78    | 848      |
| First Floor     | 345.04   | 3,714    |
| Second Floor    | 190.82   | 2,054    |
| TOTAL           | 1,063.92 | 11,452   |