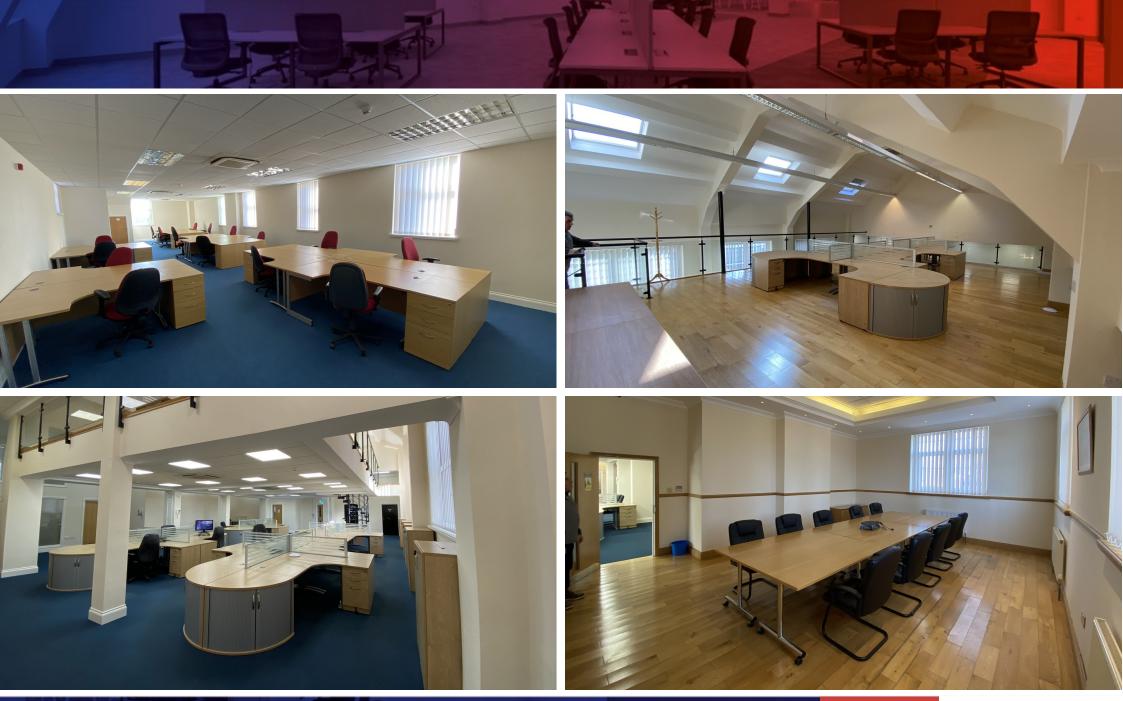

#### DESCRIPTION

Custom House is a fully refurbished detached office building with extensive parking. Providing large open plan areas plus reception, meeting rooms, board room, feature mezzanine floor, kitchens, basement storage / workshop, showers and benefits from:

- Full IT cabling
- Air conditioning in office areas
- Gas heating in circulation areas
- CCTV
- Fob access control system
- Window blinds
- Intruder and fire alarms
- Lift