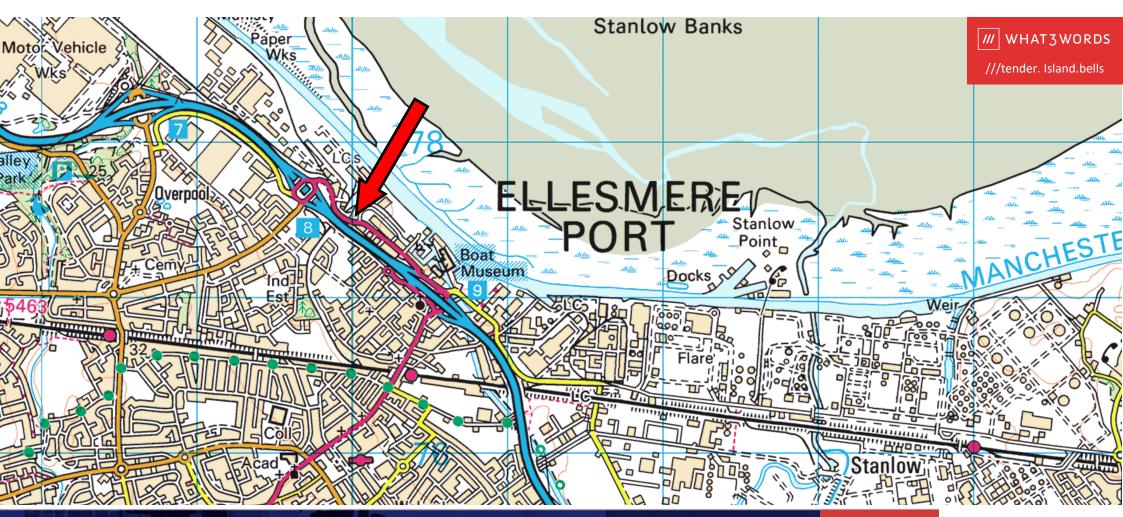

#### LOCATION

Custom House is situated on Merseyton Road, Ellesmere Port very close to junction 8 of the M53. Cheshire Oaks retail park and Ellesmere Port town centre are a short distance. The property is within 20 minute drive of both Chester and Birkenhead.