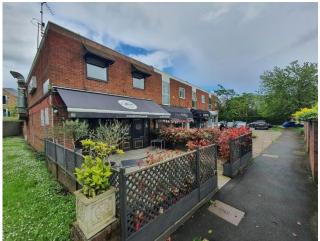

The shops are let and details of their leases are set out below.

One of the apartments is vacant and requires light refurbishment. The other 3 are let on a room-by-room basis and are often occupied for many months by film technicians working at Pinewood Studios. 95 % of the rent is derived this way. The rent currently received is £81,420 per annum from the 3 apartments and a further £22,000 could be added when the vacant flat is refurbished and let this way, should the new owner wish to continue these arrangements.

# Tenancy Schedule

46 St David's Parade Kerry Johnson & Lee Johnson

Lease from 21/3/22 to 20/3/207 at £10,000 per annum. Break 21/3/25. Outside L&T act. 762 Sqft. RV £9,800  $\,$  EPC C

48 St David's Parade Rumours