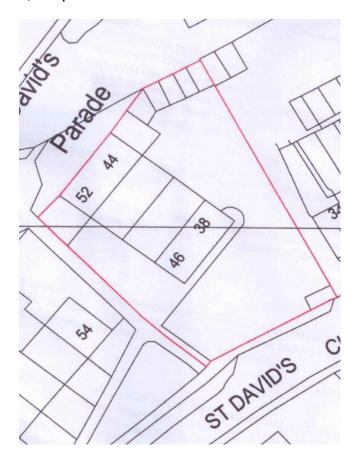

The two-storey property consists of 4 shops and 4 apartments built in the late 1970's on a site of approximately 0.37 acres. The property has development potential with an overage agreement in place with the Council of 20% for any further new development. The Freehold may also potentially be available from the Council.

# Tenancy Schedule

46 St David's Parade Kerry Johnson & Lee Johnson

Lease from 21/3/22 to 20/3/207 at £10,000 per annum. Break 21/3/25. Outside L&T act. 762 Sqft. RV £9,800  $\,$  EPC C

48 St David's Parade Rumours

<u>50 St David's Parade</u> Pretty Perfect London Ltd

Lease from 14/10/15 to 14/10/20 at £20,000 per annum. 986 Sqft. RV £9,700 EPC B Terms have been agreed for a new lease to 14/10/2026 at £23,000 per annum.