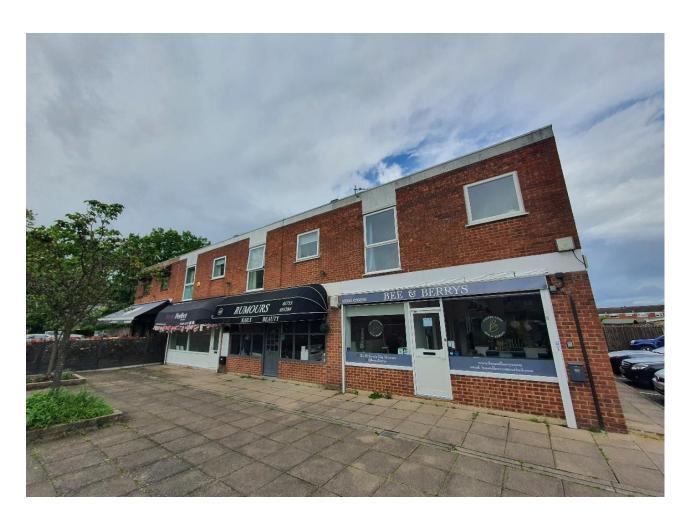

## **Description**

The property is situated within St David's Close in the village of Iver Heath which is located between Slough and Uxbridge and close to Pinewood Studio home of the James Bond movies and employing hundreds of people.

The two-storey property consists of 4 shops and 4 apartments built in the late 1970's on a site of approximately 0.37 acres. The property has development potential with an overage agreement in place with the Council of 20% for any further new development. The Freehold may also potentially be available from the Council.

# Tenancy Schedule

46 St David's Parade Kerry Johnson & Lee Johnson

Lease from 21/3/22 to 20/3/207 at £10,000 per annum. Break 21/3/25. Outside L&T act. 762 Sqft. RV £9,800  $\,$  EPC C

48 St David's Parade Rumours

<u>50 St David's Parade</u> Pretty Perfect London Ltd

Lease from 14/10/15 to 14/10/20 at £20,000 per annum. 986 Sqft. RV £9,700 EPC B Terms have been agreed for a new lease to 14/10/2026 at £23,000 per annum.