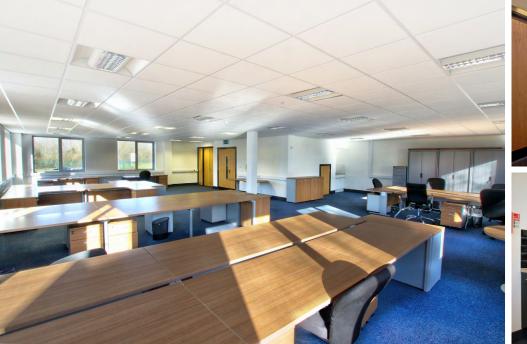

### Decription

Numbers 1-4 Pioneer Business Park comprise purpose built, contemporary two storey office buildings located in a picturesque open setting, framed by generous outdoor green areas.

The building interiors have been refurbished to provide bright stylish working environments with an abundance of light and natural ventilation.

### Carpeting

Suspended ceilings with recessed lighting

₹↓**1** 

-

0

- C Gas central heating
- Double glazing
- 3 compartment dado trunking
- Platform lift
- Full DDA compliance