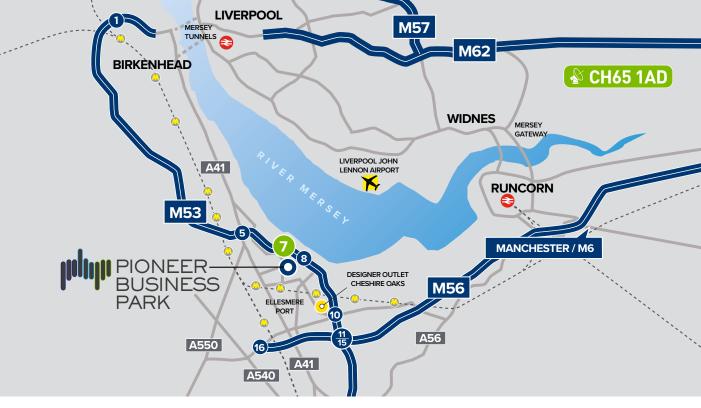

## **Travel Distances**

| Chester                 | 10 miles |
|-------------------------|----------|
| Birkenhead              | 12 miles |
| Liverpool               | 20 miles |
| Manchester              | 40 miles |
| John Lennon Airport     | 24 miles |
| Manchester Airport      | 33 miles |
| Source: AA Route Finder |          |

Source: AA Route Finder

In addition to excellent motorway links, Overpool Merseyrail station is situated within one mile of Pioneer House.