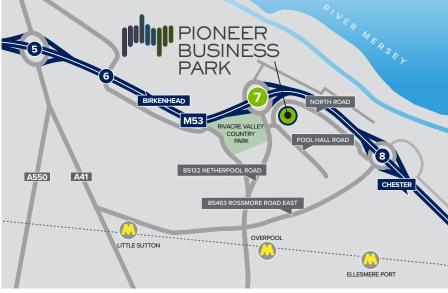

### Location

Pioneer Business Park is in a highly accessible location, situated on North Road, Ellesmere Port and adjacent to J7 / M53 motorway.

Source: AA Route Finder

In addition to excellent motorway links, Overpool Merseyrail station is situated within one mile of Pioneer House.