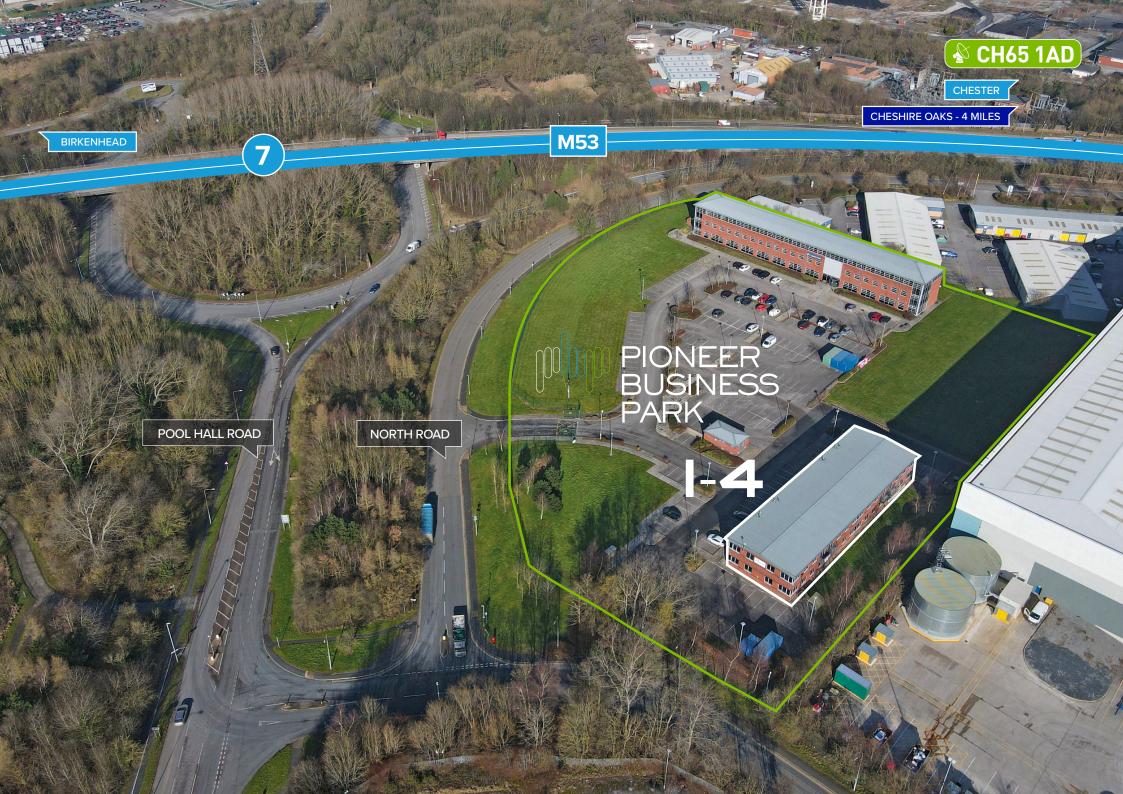

North Road / Ellesmere Port / Cheshire CH65 1AD Junction 7 M53

### Location

Pioneer Business Park is in a highly accessible location, situated on North Road, Ellesmere Port and adjacent to J7 / M53 motorway.