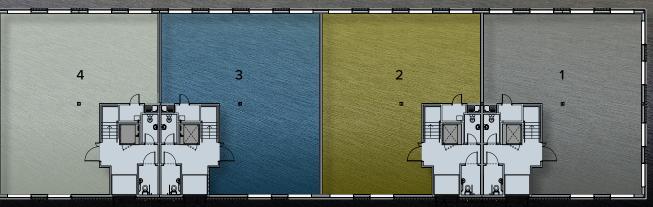

## **Ground Floor Plan**

### **Floor Areas**

The buildings have the following net internal floor areas.

For current availability please contact the agents.

First floor similiar

| Floor | Sq ft  | Sq m     |  |
|-------|--------|----------|--|
| 1     | 3,124  | 290.21   |  |
| 2     | 3,113  | 289.19   |  |
| 3     | 3,109  | 288.82   |  |
| 4     | 3,128  | 290.59   |  |
| Total | 12,474 | 1,158.83 |  |