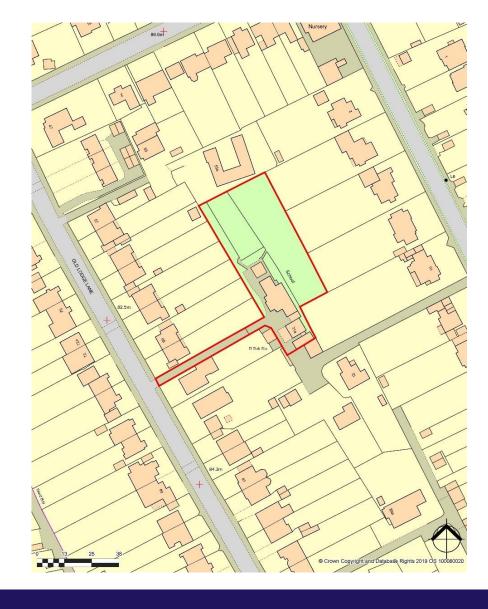

### **LOCATION**

The site is located on Old Lodge Lane, Purley and comprises a back-land site that is entirely surrounded by residential properties and their gardens. The area is typified by residential properties of a reasonable size fronting Old Lodge Lane.

The total site area is 0.612 acres (0.248 hectares). The Gross Internal Floor Area of the site extends to 3,015 SQ FT (280.13 SQ M).