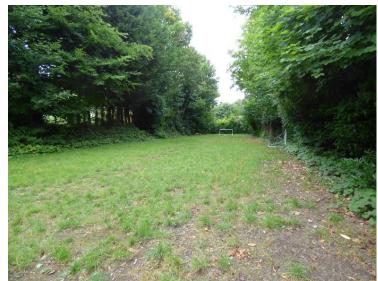

#### **DESCRIPTION**

The site currently comprises a selection of school buildings, including six classrooms, an astro-turfed playground and an open area of playing field; all held under four separate freehold titles. The site currently operates under D1 Use Class and has been used as a school since 1932.

The total site area is 0.612 acres (0.248 hectares). The Gross Internal Floor Area of the site extends to 3,015 SQ FT (280.13 SQ M).