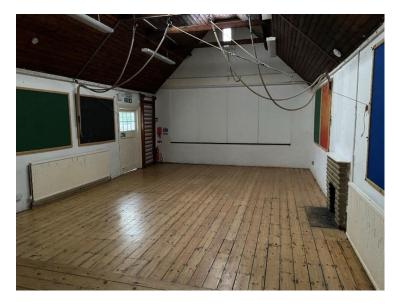

#### **DESCRIPTION**

The site currently comprises a selection of school buildings, including six classrooms, an astro-turfed playground and an open area of playing field; all held under four separate freehold titles. The site currently operates under D1 Use Class and has been used as a school since 1932.

### **EXISTING ACCOMMODATION SCHEDULE**

| ROOM                | FLOOR  | SQ M   | SQ FT |
|---------------------|--------|--------|-------|
| Classroom 1         | Ground | 28.14  | 303   |
| Classroom 2         | Ground | 29.12  | 313   |
| Classroom 3         | Ground | 51.70  | 556   |
| Classroom 4         | Ground | 25.44  | 274   |
| Classroom 5         | Ground | 37.80  | 407   |
| Classroom 6         | Ground | 27.18  | 293   |
| School Office       | First  | 40.63  | 437   |
| Medical Room & WC's | Ground | 40.12  | 732   |
|                     | TOTAL  | 280.13 | 3,015 |