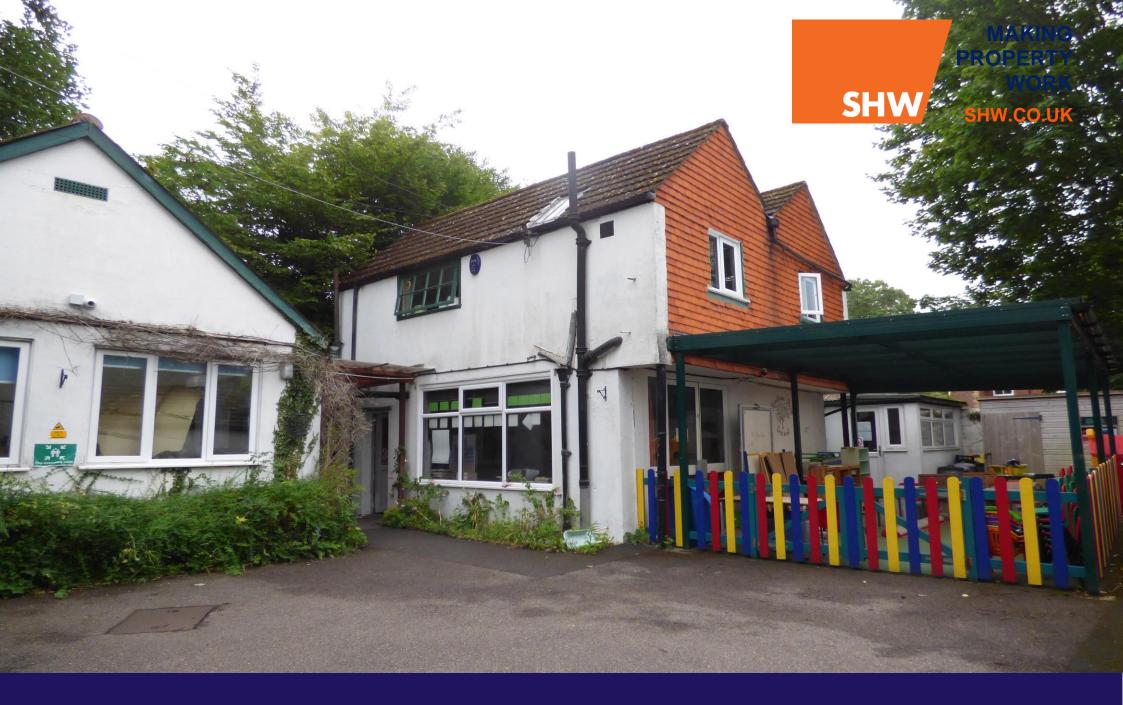

FOR SALE

F1 USE PROPERTY FOR SALE – 3,015 SQ FT (280 SQ M)
REEDHAM PARK SCHOOL, 71A OLD LODGE LANE, PURLEY CR8 4DN

#### **DESCRIPTION**

The site currently comprises a selection of school buildings, including six classrooms, an astro-turfed playground and an open area of playing field; all held under four separate freehold titles. The site currently operates under D1 Use Class and has been used as a school since 1932.