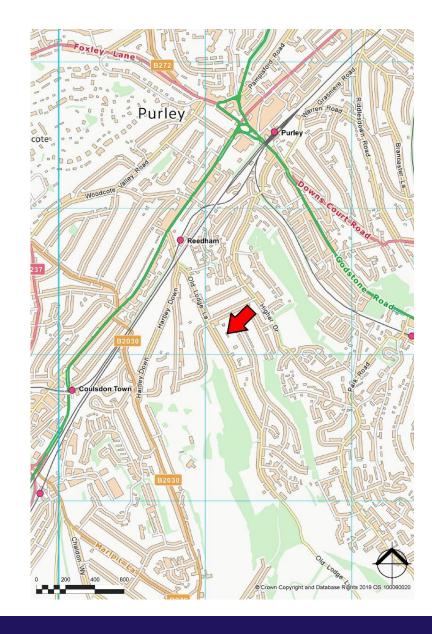

### **LOCATION**

The site is located on Old Lodge Lane, Purley and comprises a back-land site that is entirely surrounded by residential properties and their gardens. The area is typified by residential properties of a reasonable size fronting Old Lodge Lane.

Reedham Railway Station is located 0.5 miles north of the site and Coulsdon Town Railway Station is located 1.4 miles west of the site, both providing services to London Bridge and Tattenham Corner. A bus stop is located opposite the site, providing services into Purley, Croydon and Wallington.