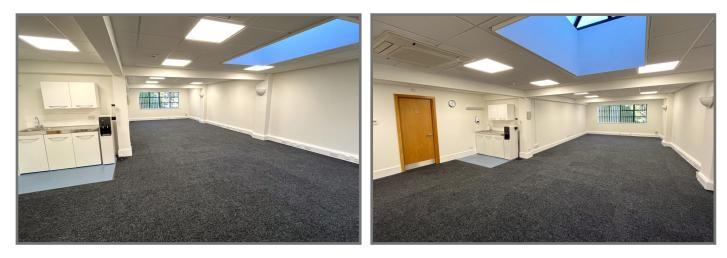

#### Description

The Aquarium provides three floors of modern open plan office accommodation with good levels of natural light. The suites are in a variety of sizes, with some providing the option of being combined.

#### Features

- Heating and Air Conditioning
- Perimeter Trunking
- Kitchenette Facilities
- Self Contained WCs
- Lift and DDA Compliance
- Car Parking
- Shower Facilities
- Bicycle Parking Facilities
- Telephone Entry System