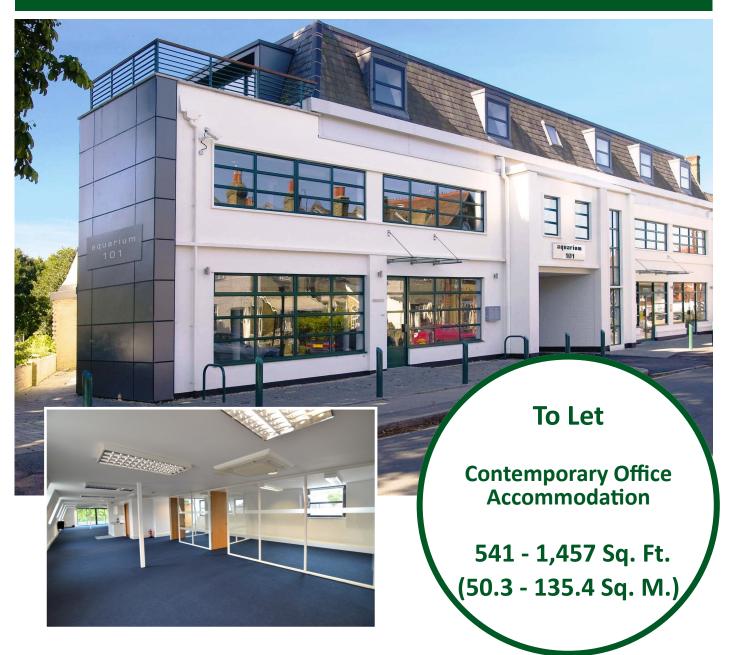

### The Aquarium, 101 Lower Anchor Street, Chelmsford, CM2 0AU

- Rents From £11,500 Per Annum Exclusive
- Air Conditioning
- Car Parking
- Lift and DDA Compliance
- Self Contained Kitchenette & W.C. Facilities

#### Description

The Aquarium provides three floors of modern open plan office accommodation with good levels of natural light. The suites are in a variety of sizes, with some providing the option of being combined.

The property provides presentable common areas, with an attractive entrance featuring an aquarium.